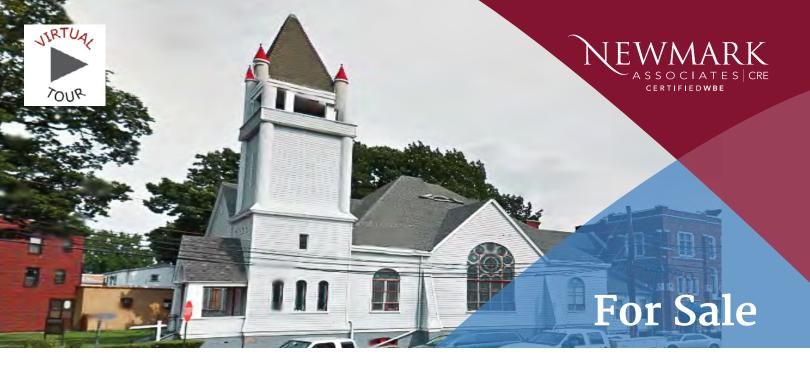

# **Three Building Church Complex**

# 49-55 Lawrence St. BLOOMFIELD, NJ

### Main Church

- 450 Seat Sanctuary
- Community/Social Hall
- Kitchen
- 4 Classrooms
- 4 Offices

#### **Original Church**

- Stained Glass Windows
- Inclined Theatre Style Floor
- Large Sanctuary/Community Room

### **Property/Building Features**

- Ideal for church, Education, Government Institutions
- Redevelopment Opportunities
- Neighborhood Business Uses Permitted
- Offices, Retail Sales and Services Allowed
- Four Parcels as Part of Portfolio
- Distinctive Sanctuary built in 1896
- · Adjacent to new Parkway Lofts Apartments
- Corner of Lawrence and Dodd Street
- 1 block from Garden State Pkwy
- Two Parking Lots
- Ample Street Parking
- 3 Minute Walk to NJ Transit Train Station