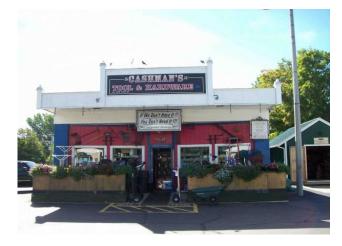

# FOR SALE Retail Corner

58 W Main St. Clinton, CT 06413

2,340 SF
.37 Acres
11.900 CPD
Signalized Corner
Entrance to harbor attractions at corner of Rt. 1

Possible Development with Adjacent Parcels Extremely High Visibility! 2,340 Total Sq. Ft RLWD Commercial 174 Cherry St Milford, CT 06460 Ph: 203-701-4848 Fax: 203-876-9709

#### Comments:

2,340 SF retail space for sale. Possible development with adjacent parcels. Extremely high visibility. Entrance to harbor attractions at corner of Route 1.

Directions: Corner of Route 1 (W Main) and Grove