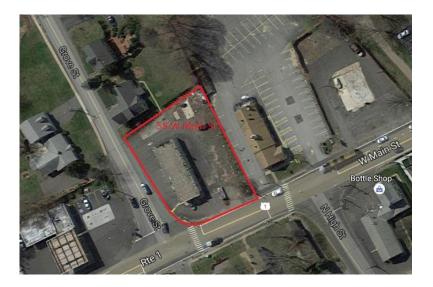

# FOR SALE Retail Corner

58 W Main St. Clinton, CT 06413

2,340 SF
.37 Acres
11.900 CPD
Signalized Corner
Entrance to harbor attractions at corner of Rt. 1

Possible Development with Adjacent Parcels Extremely High Visibility! 2,340 Total Sq. Ft RLWD Commercial 174 Cherry St Milford, CT 06460 Ph: 203-701-4848 Fax: 203-876-9709

#### Comments:

2,340 SF retail space for sale. Possible development with adjacent parcels. Extremely high visibility. Entrance to harbor attractions at corner of Route 1.

Directions: Corner of Route 1 (W Main) and Grove