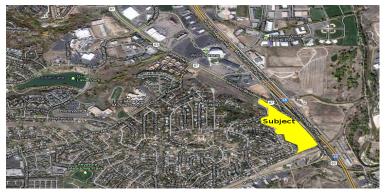

#### **County CC Land Near World Arena** COLORADO SPRINGS, COLORADO

Fred Herman fherman@FINAQ.COM (719)574-3642

For more information visit: http://FINAQ.COM

### DESCRIPTION

The property consists of approximately 23 acres adjacent to the Colorado Springs city limits. It is currently zoned county commercial zone CC - Commercial Community which allows for a wide range of commercial uses. It is one of the last large parcels in the vicinity available for immediate development either in the county, or may likely be developed in the city after annexation. All utilities are available from either the city (electric & natural gas) or the Stratmoor Water & Sanitation District (water & sewer.)

# **LEGAL DESCRIPTION**

Lengthy: See web page at QR or visit website. Highway 85-57 just north of B Street.

SALE PRICE \$4,000,000

PARCEL (APN) 6504200046 & 6504200049