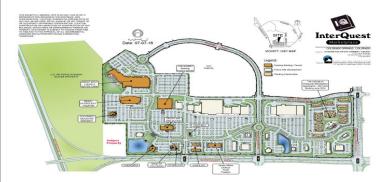

#### DESCRIPTION

This parcel is the corner of the InterQuest & I-25 interchange (Exit 153.) It is located adjacent to the InterQuest Marketplace center, a major commercial development which already contains the Brunswick Zone Entertainment Center, a Hollywood Multi-screen Theater, a Kum & Go convenience store, two up-scale restaurants, and a 7 story Drury Inn hotel under construction. The Great Wolf Lodge 12 story indoor water park and hotel is to the north. A 280-unit apartment complex east of the site is now under construction.

The approved master plan for the property has a designated use of a hotel/motel and two restaurant pads. All city utilities are either on or adjacent to the property. This is truly a unique opportunity for commercial use that can benefit from the property's high visibility, location, and exceptional access.