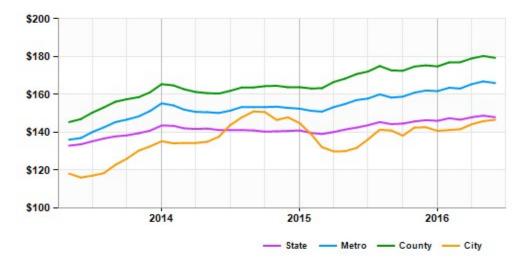

#### **Market Trends**

Asking Prices Retail for Sale Mesa, AZ (\$/SF)

|        | Jun 16 | vs. 3 mo. prior | Y-O-Y  |
|--------|--------|-----------------|--------|
| State  | \$148  | +0.9%           | +3.8%  |
| Metro  | \$166  | +1.8%           | +5.7%  |
| County | \$179  | +1.3%           | +5.0%  |
| City   | \$147  | +3.5%           | +11.2% |
|        |        |                 |        |