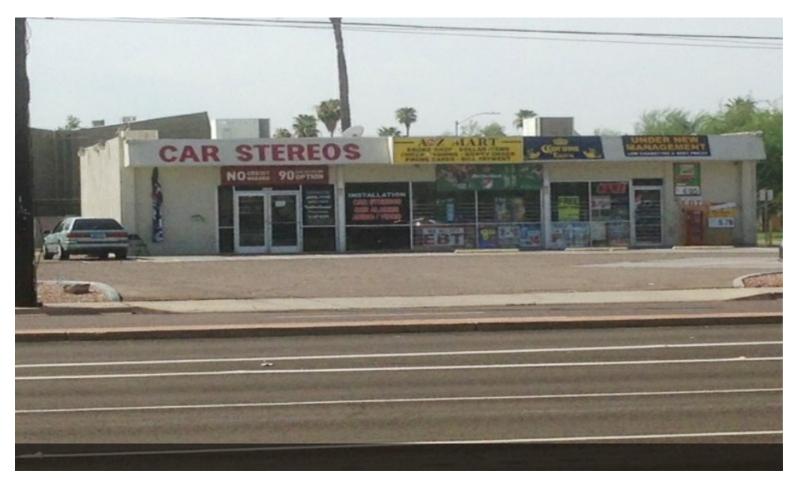

#### **Property Photos**

### **Property Photos**

### **Property Photos**

Imagery 82015 Google, Map data 82015 Google 50 ft .....

# Broadway 101 - 2 tenant investment

\$399,000

100% occupancy, - Former Circle K- freestanding building occupied by (2) tenants; convenience store Medical transport company. Building is 2,400 sq ft. The property is situated at a signalized intersection with street frontage on Broadway, directly across from Broadway Commerce Park with hundreds of employees and growing. The building has multiple access points to an ample parking lot. \*\*Drive by only. Do Not disturb tenants\*\*