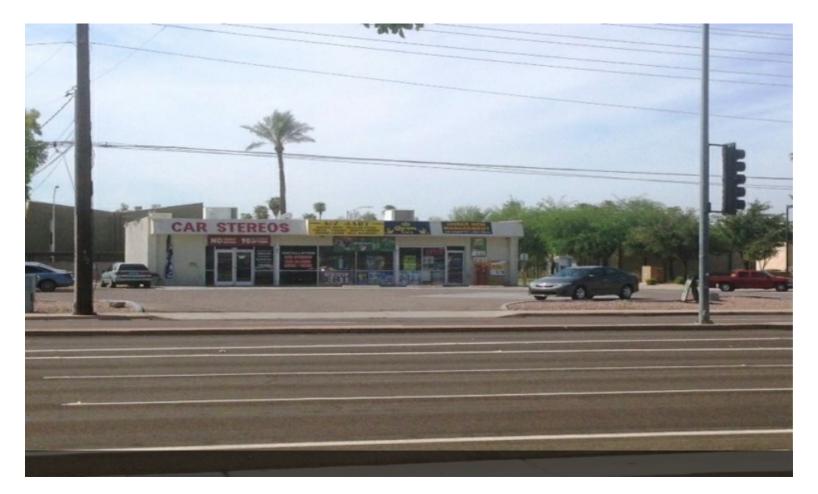

#### **Property Photos**

### **Property Photos**

### **Property Photos**

Imagery 82015 Google, Map data 82015 Google 50 ft .....

# Broadway 101 - 2 tenant investment

\$399,000

100% occupancy, - Former Circle K- freestanding building occupied by (2) tenants; convenience store Medical transport company. Building is 2,400 sq ft. The property is situated at a signalized intersection with street frontage on Broadway, directly across from Broadway Commerce Park with hundreds of employees and growing. The building has multiple access points to an ample parking lot. \*\*Drive by only. Do Not disturb tenants\*\*