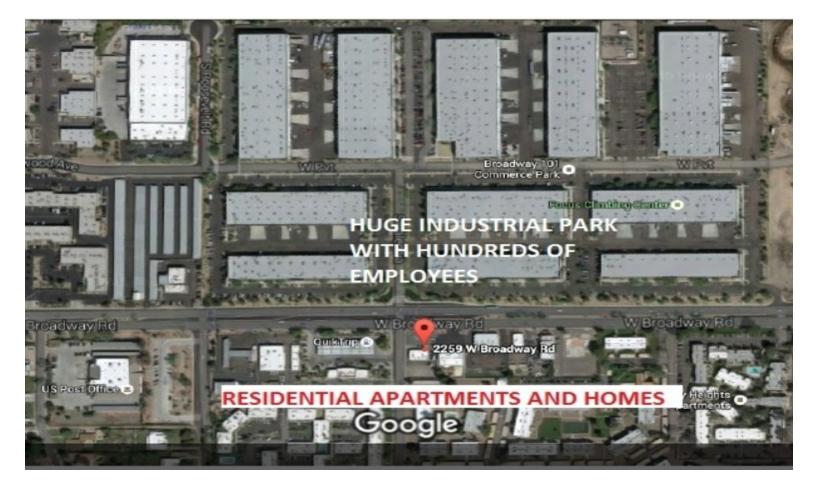

# Broadway 101 - 2 tenant investment

\$399,000

100% occupancy, - Former Circle K- freestanding building occupied by (2) tenants; convenience store Medical transport company. Building is 2,400 sq ft. The property is situated at a signalized intersection with street frontage on Broadway, directly across from Broadway Commerce Park with hundreds of employees and growing. The building has multiple access points to an ample parking lot. \*\*Drive by only. Do Not disturb tenants\*\*

- 100% occupied investment
- Prime signalized Corner
- Lots of comercial expansions around
- Ample parking
- 1/2 mile from loop 101
- 6.6% CAP

2259 W. Broadway Rd, Mesa, AZ 85202

Cross Streets: Broadway / Dobson Directions: Go West on Broadway, first light intersection, property on SEC of Broadway and Valencia. From 101: Go East on Broadway to the intersection 1/2 mile away.