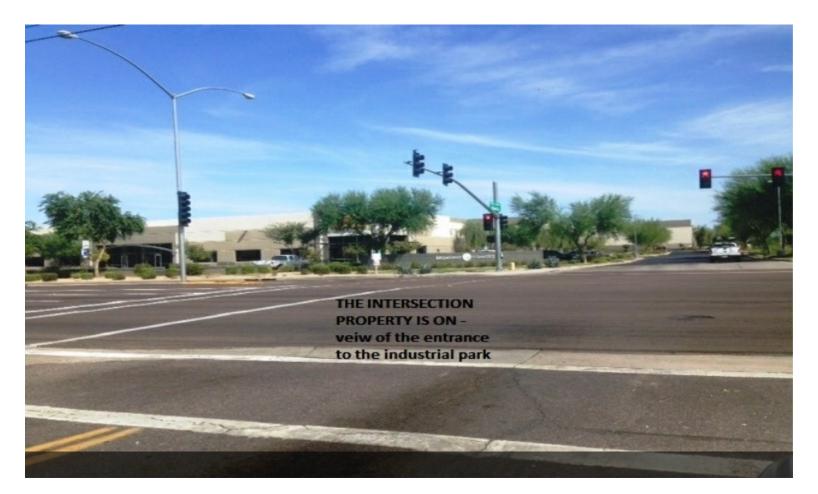

# Broadway 101 - 2 tenant investment

\$399,000

100% occupancy, - Former Circle K- freestanding building occupied by (2) tenants; convenience store Medical transport company. Building is 2,400 sq ft. The property is situated at a signalized intersection with street frontage on Broadway, directly across from Broadway Commerce Park with hundreds of employees and growing. The building has multiple access points to an ample parking lot. \*\*Drive by only. Do Not disturb tenants\*\*

- 100% occupied investment
- Prime signalized Corner
- Lots of comercial expansions around
- Ample parking
- 1/2 mile from loop 101
- 6.6% CAP

2259 W. Broadway Rd, Mesa, AZ 85202

Cross Streets: Broadway / Dobson Directions: Go West on Broadway, first light intersection, property on SEC of Broadway and Valencia. From 101: Go East on Broadway to the intersection 1/2 mile away.

#### **Property Photos**

### **Property Photos**

### **Property Photos**

Imagery 82015 Google, Map data 82015 Google 50 ft .....