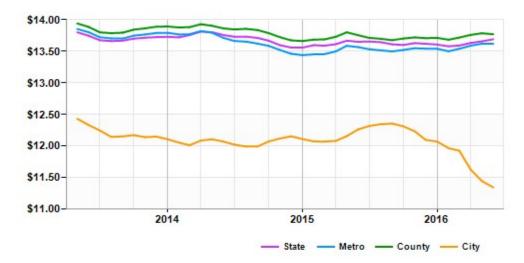

#### Asking Rent Retail for Lease Mesa, AZ (\$/SF/Year)

|        | Jun 16  | vs. 3 mo. prior | Y-O-Y |
|--------|---------|-----------------|-------|
| State  | \$13.69 | +0.7%           | +0.3% |
| Metro  | \$13.62 | +0.6%           | +0.4% |
| County | \$13.77 | +0.4%           | +0.1% |
| City   | \$11.34 | -4.9%           | -7.5% |
| City   | \$11.34 | -4.9%           | -7.5% |