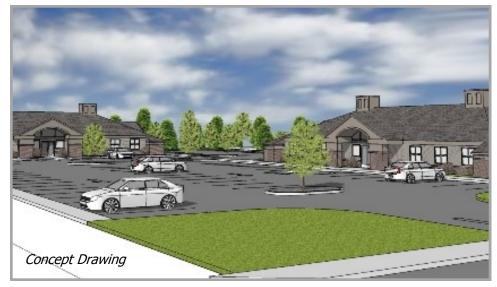

- 340' Depth

 Has potential for Two Buildings as depicted in Concept Drawing

- B2 Zoning allows for Multiple Uses

- Ideal location for Professional/Medical Office

- Offers Excellent Visibility and Exposure

- Full Service Utilities Available

- Close Accessibility to Rt 55 & Rt 40

Opportunity to build professional office complex on 1.91-acre parcel offering 183 feet of frontage on heavily traveled East Chestnut Avenue located within the heart of Vineland, Cumberland County. This parcel has potential for two buildings offering the owner endless possibilities for design layout to suit individual business operations; see photo renderings which illustrate possible design concepts. Situated in the Business 2 (B-2) Zone allows for numerous uses including business, professional or medical office which is ideal to serve the surrounding residential and business communities. The site offers full service utilities including, electric, gas, city sewer and water.