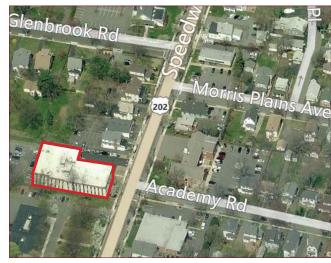

## **520 SPEEDWELL AVENUE** MORRIS PLAINS NJ

## **BUILDING FEATURES**

Building Size: Approx. 28,000 SF

- 2 Story Building with Elevator
- Downtown Location with Excellent Visibility
- Well Maintained Property
- On-Site Parking plus Street Parking
- Walking Distance to Train Station, Bus Stop, Banks, Post Office, Salons, Restaurants and **Grocery Stores**
- 1/2 Mile from Hanover Avenue
- Close to Routes 10, 24, 202, I-80 and I-287