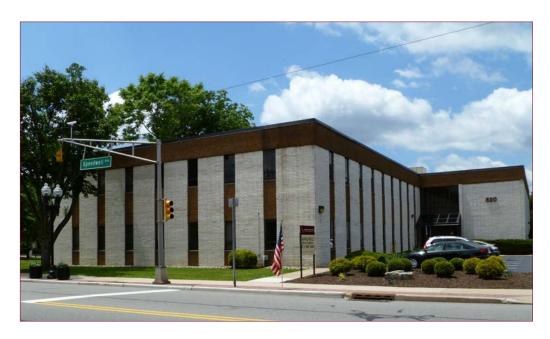

## **520 SPEEDWELL AVENUE** MORRIS PLAINS NJ

## **FULLY OCCUPIED OFFICE BUILDING FOR SALE**

## **BUILDING FEATURES**

Building Size: Approx. 28,000 SF

- 2 Story Building with Elevator
- Downtown Location with Excellent Visibility
- Well Maintained Property
- On-Site Parking plus Street Parking
- Walking Distance to Train Station, Bus Stop, Banks, Post Office, Salons, Restaurants and **Grocery Stores**
- 1/2 Mile from Hanover Avenue
- Close to Routes 10, 24, 202, I-80 and I-287