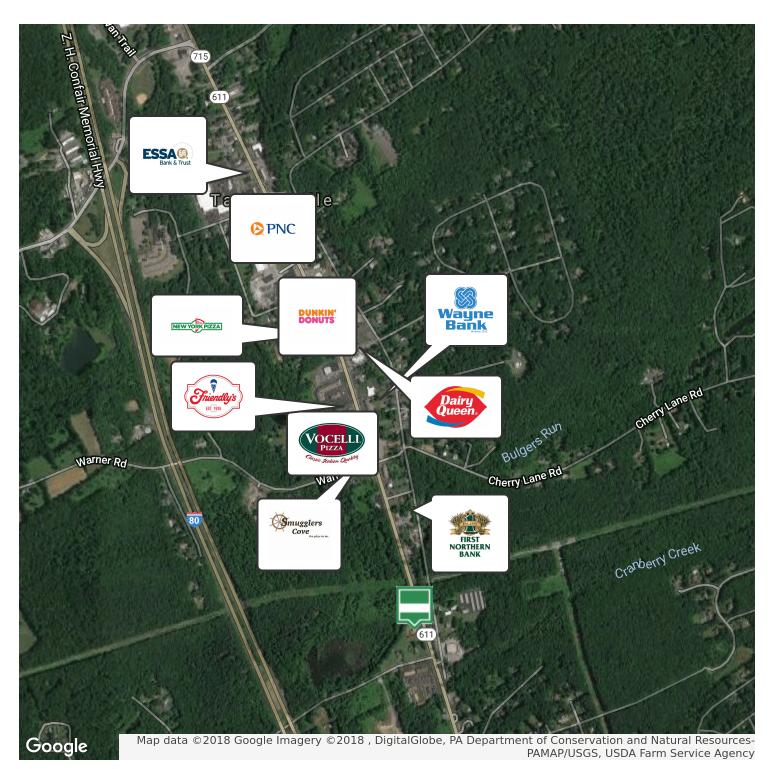

### **LOCATION OVERVIEW**

Located right on Route 611 very close to Route 80 and Route 715. Close to the Crossings Shopping Center, Camelback, Great Wolf & Mount Airy Casino.

## Automatic Car Wash and 3 Bay Quick Lube

3054 Route 611, Tannersville, PA 18372

Terri Mickens, CCIM Broker/Owner 570.801.6170 570.242.3962 tmickens@ptd.net

LOCATION MAPS WWW.TACMCOMMERCIAL.COM