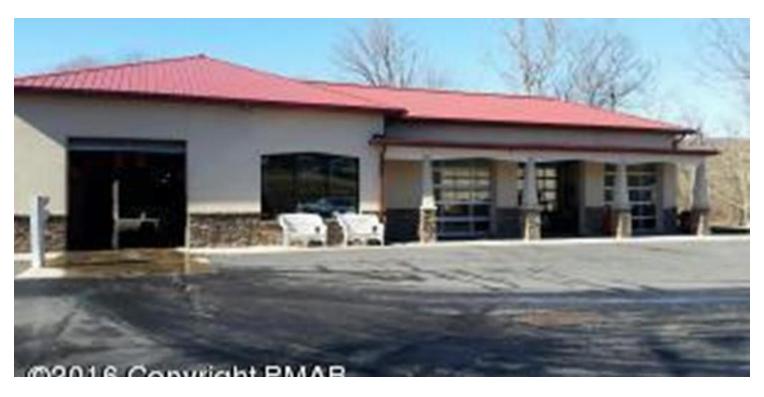

## Automatic Car Wash and 3 Bay Quick Lube

3054 Route 611, Tannersville, PA 18372

### PROPERTY OVERVIEW

High visibility/traffic count Route 611 Bartonsville-Automatic Car Wash and 3 bay quick lube. Built 2010, good condition, under performing due to lack of management. Great upside potential. Newer equipment, attractive exterior/interior, well built. Subject to tenant lease

#### PROPERTY HIGHLIGHTS

- · 7,500 SF Building
- · Zoned Commercial
- Built 2010-good condition
- 3-bay quick lube
- · Automatic car wash

Terri Mickens, CCIM

Broker/Owner 570.801.6170 570.242.3962 tmickens@ptd.net