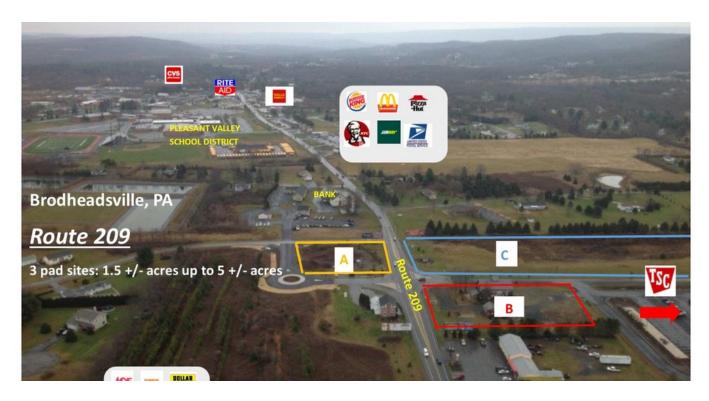

### PROPERTY OVERVIEW

Sale Price: not disclosed 1.63Ac improved site for lease. On-Site sewage and water, existing 3,200+SF of building. Located right in front of TSC facility, access from Route 209 in place.

#### LOCATION OVERVIEW

Located on Route 209 in the heart of Brodheadsville busy retail area. Less than a mile to the largest Shoprite in the east coast. Heavy traffic area.

Zoning: Commercial

### PROPERTY HIGHLIGHTS

ADT-21,000

Market: Monroe County On-site sewage installed

**Zoned Commercial** 

1.63 Acres

Submarket: Chestnuthill Township

3,216 SF Barn and retail building

• Penn Dot Access in place