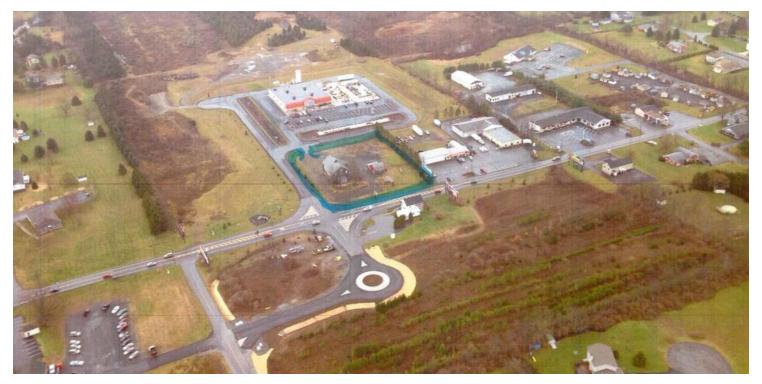

### PROPERTY OVERVIEW

Sale Price: not disclosed 1.63Ac improved site for lease. On-Site sewage and water, existing 3,200+SF of building. Located right in front of TSC facility, access from Route 209 in place.

"Plug & Play" for new development.

Lot Size: 1.63 Acres

### PROPERTY HIGHLIGHTS

ADT-21,000

Market: Monroe County On-site sewage installed

**Zoned Commercial** 

1.63 Acres

Submarket: Chestnuthill Township

3,216 SF Barn and retail building

• Penn Dot Access in place