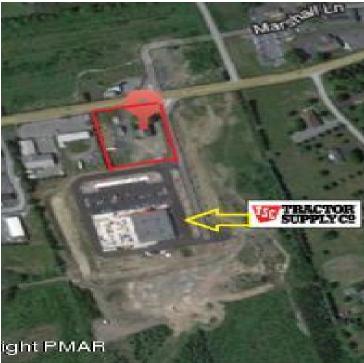

### PROPERTY OVERVIEW

Sale Price: not disclosed 1.63Ac improved site for lease. On-Site sewage and water, existing 3,200+SF of building. Located right in front of TSC facility, access from Route 209 in place.

"Plug & Play" for new development.

Lot Size: 1.63 Acres

### PROPERTY HIGHLIGHTS

ADT-21,000

Market: Monroe County On-site sewage installed

**Zoned Commercial** 

1.63 Acres

Submarket: Chestnuthill Township

3,216 SF Barn and retail building

• Penn Dot Access in place