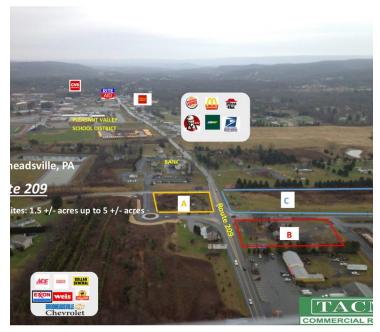

### PROPERTY OVERVIEW

Sale Price: not disclosed 1.63Ac improved site for lease. On-Site sewage and water, existing 3,200+SF of building. Located right in front of TSC facility, access from Route 209 in place.

#### LOCATION OVERVIEW

Located on Route 209 in the heart of Brodheadsville busy retail area. Less than a mile to the largest Shoprite in the east coast. Heavy traffic area.

Zoning: Commercial

### PROPERTY HIGHLIGHTS

ADT-21,000

Market: Monroe County On-site sewage installed

**Zoned Commercial** 

1.63 Acres

Submarket: Chestnuthill Township

3,216 SF Barn and retail building

• Penn Dot Access in place