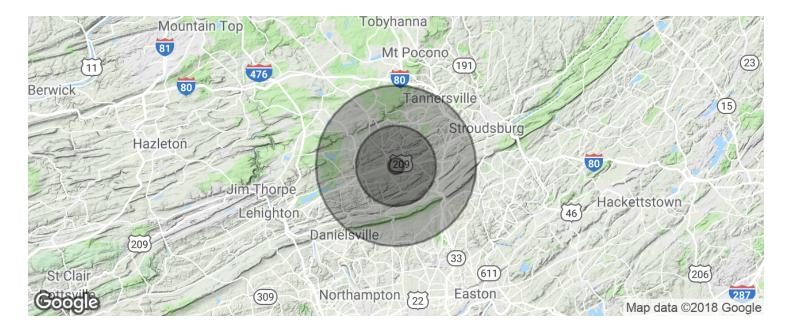

Terri Mickens, CCIM Broker/Owner 570.801.6170 570.242.3962 tmickens@ptd.net

LOCATION MAPS WWW.TACMCOMMERCIAL.COM

| POPULATION                            | 1 MILE            | 5 MILES              | 10 MILES               |
|---------------------------------------|-------------------|----------------------|------------------------|
| Total population                      | 990               | 24,847               | 83,878                 |
| Median age                            | 46.3              | 41.0                 | 41.5                   |
| Median age (Male)                     | 44.2              | 39.4                 | 40.4                   |
| Median age (Female)                   | 48.8              | 43.0                 | 42.5                   |
|                                       |                   |                      |                        |
| HOUSEHOLDS & INCOME                   | 1 MILE            | 5 MILES              | 10 MILES               |
| HOUSEHOLDS & INCOME  Total households | <b>1 MILE</b> 373 | <b>5 MILES</b> 8,864 | <b>10 MILES</b> 30,622 |
|                                       |                   |                      |                        |
| Total households                      | 373               | 8,864                | 30,622                 |

<sup>\*</sup> Demographic data derived from 2010 US Census

Terri Mickens, CCIM Broker/Owner 570.801.6170 570.242.3962 tmickens@ptd.net