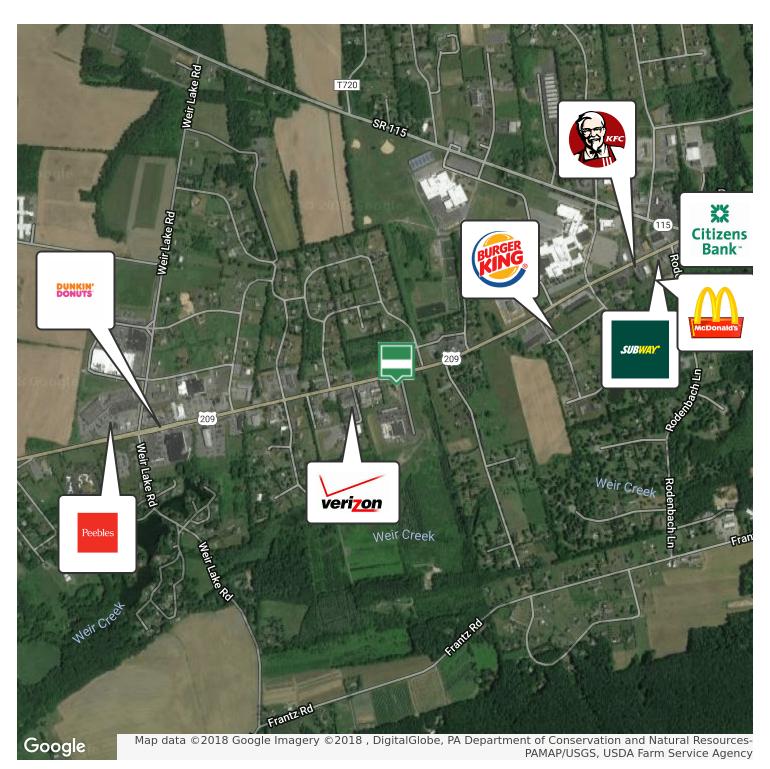

#### LOCATION OVERVIEW

Located on Route 209 in the heart of Brodheadsville busy retail area. Less than a mile to the largest Shoprite in the east coast. Heavy traffic area.

Zoning: Commercial

### PROPERTY HIGHLIGHTS

ADT-21,000

Market: Monroe County On-site sewage installed

**Zoned Commercial** 

1.63 Acres

Submarket: Chestnuthill Township

3,216 SF Barn and retail building

• Penn Dot Access in place