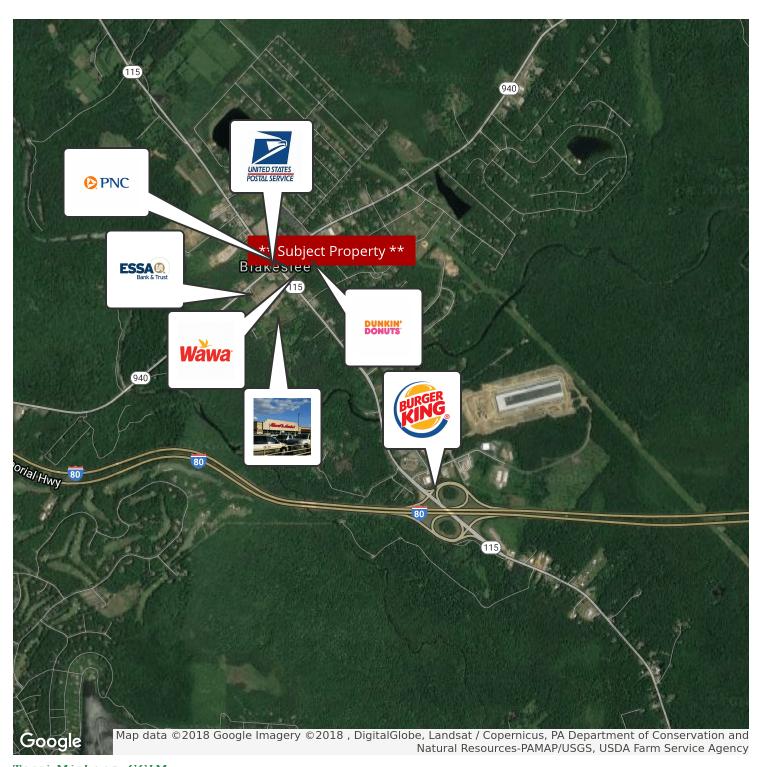

#### PROPERTY OVERVIEW

3.85 ac Commercial Development Site-Planned 23,000+ SF of proposed retail/ office. Some engineering completed. Located just off the intersection of Route 940/115 in Blakeslee. Adjacent to Dunkin Donuts with side road access. Central sewer available.

### **LOCATION OVERVIEW**

Located on Route 940 in the the busy retail/business area of the Blakeslee area. Close to Routes 115, 611, 196.