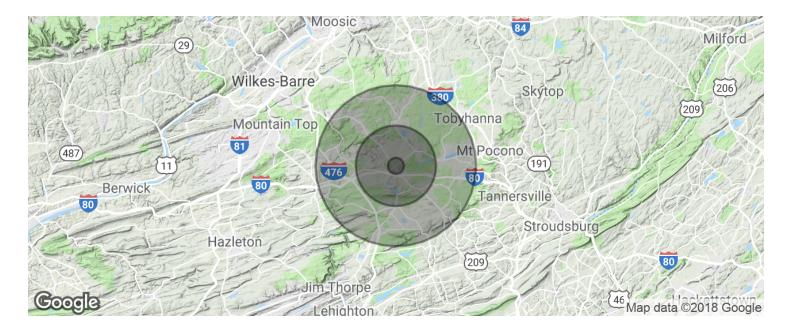

Terri Mickens, CCIM Broker/Owner 570.801.6170 570.242.3962 tmickens@ptd.net

LOCATION MAPS WWW.TACMCOMMERCIAL.COM

Route 940 & Old Farm Road, Blakeslee, PA 18610

| POPULATION          | 1 MILE    | 5 MILES   | 10 MILES  |
|---------------------|-----------|-----------|-----------|
| Total population    | 440       | 9,729     | 30,719    |
| Median age          | 37.7      | 39.5      | 40.4      |
| Median age (Male)   | 37.7      | 38.4      | 38.7      |
| Median age (Female) | 38.7      | 40.6      | 42.0      |
| HOUSEHOLDS & INCOME | 1 MILE    | 5 MILES   | 10 MILES  |
| Total households    | 162       | 3,598     | 11,312    |
| # of persons per HH | 2.7       | 2.7       | 2.7       |
| Average HH income   | \$63,228  | \$60,642  | \$60,937  |
| Average house value | \$201,303 | \$201,696 | \$195,002 |