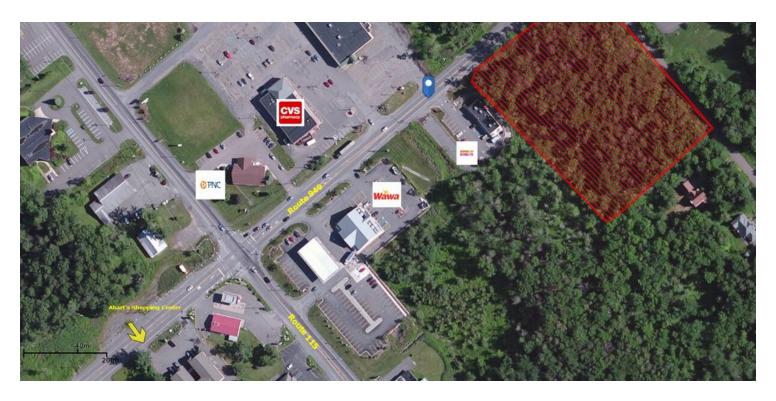

#### PROPERTY OVERVIEW

3.85 ac Commercial Development Site-Planned 23,000+ SF of proposed retail/ office. Some engineering completed. Located just off the intersection of Route 940/115 in Blakeslee. Adjacent to Dunkin Donuts with side road access. Central sewer available.

### **LOCATION OVERVIEW**

Located on Route 940 in the the busy retail/business area of the Blakeslee area. Close to Routes 115, 611, 196.

#### PROPERTY HIGHLIGHTS

- · Zoned Commercial
- · Over 23,000 SF proposed retail/office
- · High visibility/traffic count
- Route 940 & Old Farm Rd. Access
- 3.85 AC

Terri Mickens, CCIM

Broker/Owner 570.801.6170 570.242.3962 tmickens@ptd.net