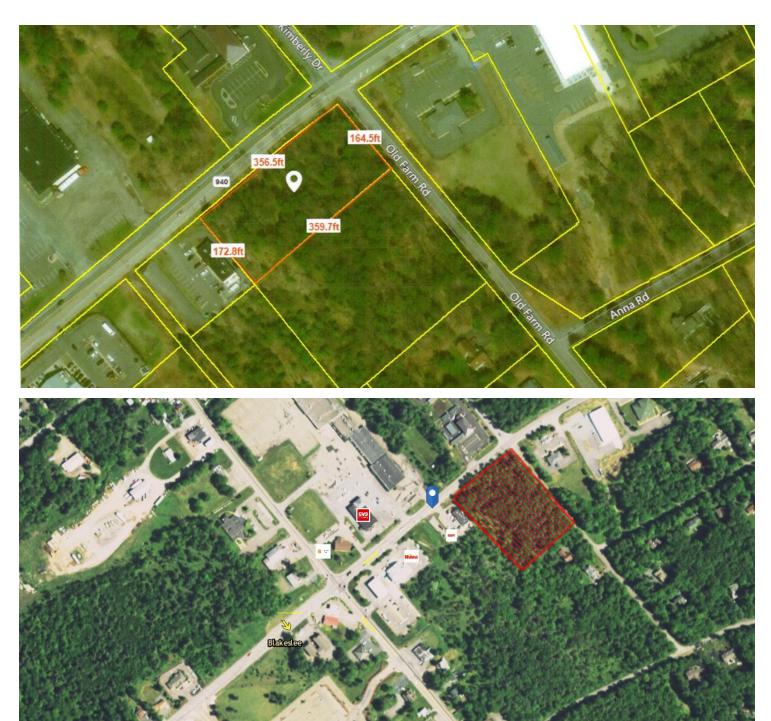

#### **OFFERING SUMMARY**

Sale Price: \$695,000

Lot Size: 3.85 Acres

Zoning: Commercial

Zorinig.

Market: Monroe County

Submarket: Tobyhanna Township

Price / Per Acre: \$180,519.48

#### PROPERTY OVERVIEW

3.85 ac Commercial Development Site-Planned 23,000+ SF of proposed retail/ office. Some engineering completed. Located just off the intersection of Route 940/115 in Blakeslee. Adjacent to Dunkin Donuts with side road access. Central sewer available.

#### PROPERTY HIGHLIGHTS

- · Zoned Commercial
- · Over 23,000 SF proposed retail/office
- · High visibility/traffic count
- Route 940 & Old Farm Rd. Access
- 3.85 AC

Terri Mickens, CCIM

Broker/Owner 570.801.6170 570.242.3962 tmickens@ptd.net