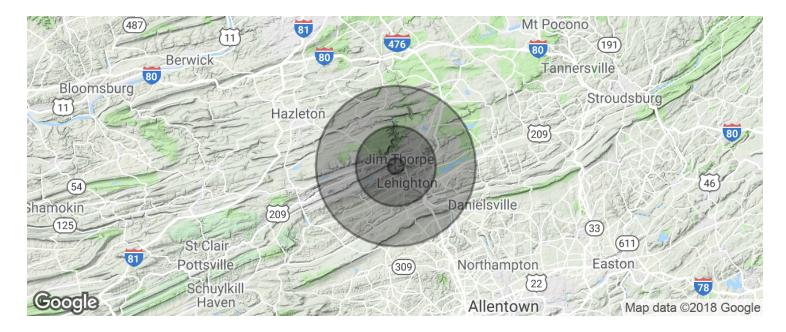

# 12,120 SF Neighborhood Center w/ 6 Units

Star Route 903, Jim Thorpe, PA 18229

Terri Mickens, CCIM Broker/Owner 570.801.6170 570.242.3962 tmickens@ptd.net

LOCATION MAPS WWW.TACMCOMMERCIAL.COM

## 12,120 SF Neighborhood Center w/ 6 Units

Star Route 903, Jim Thorpe, PA 18229

| 1 MILE    | 5 MILES                                       | 10 MILES                                                                                       |
|-----------|-----------------------------------------------|------------------------------------------------------------------------------------------------|
| 1,016     | 22,338                                        | 61,011                                                                                         |
| 43.5      | 43.7                                          | 43.3                                                                                           |
| 36.5      | 40.7                                          | 41.8                                                                                           |
| 49.1      | 45.7                                          | 44.3                                                                                           |
| 1 MILE    | 5 MILES                                       | 10 MILES                                                                                       |
| 412       | 9,070                                         | 24,470                                                                                         |
| 2.5       | 2.5                                           | 2.5                                                                                            |
| \$63,073  | \$57,577                                      | \$57,696                                                                                       |
| \$141,864 | \$153,321                                     | \$166,421                                                                                      |
|           | 1,016 43.5 36.5 49.1  1 MILE 412 2.5 \$63,073 | 1,016 22,338 43.5 43.7 36.5 40.7 49.1 45.7  1 MILE 5 MILES 412 9,070 2.5 2.5 \$63,073 \$57,577 |