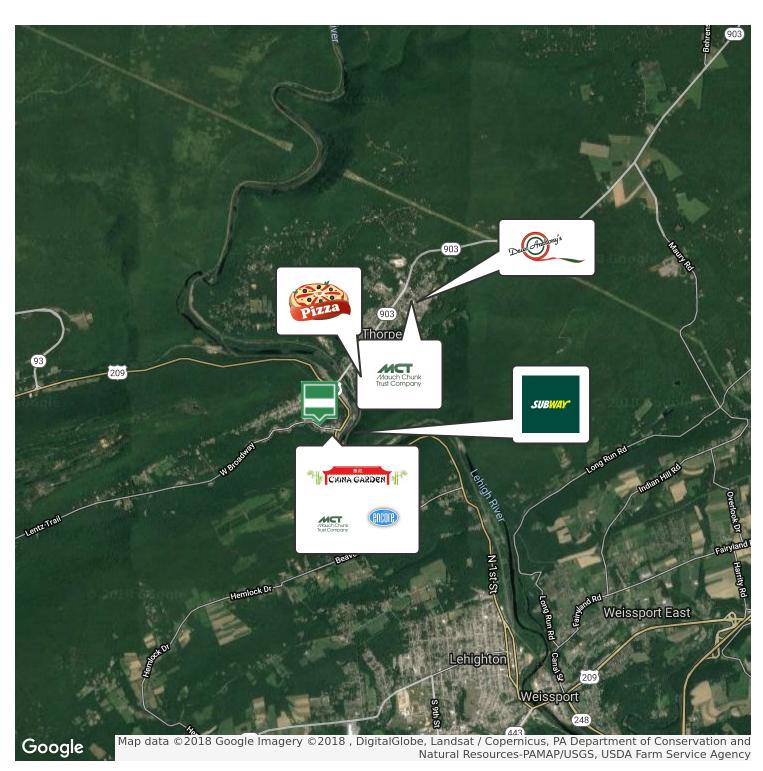

# 12,120 SF Neighborhood Center w/ 6 Units

Star Route 903, Jim Thorpe, PA 18229

Terri Mickens, CCIM Broker/Owner 570.801.6170 570.242.3962 tmickens@ptd.net

LOCATION MAPS WWW.TACMCOMMERCIAL.COM