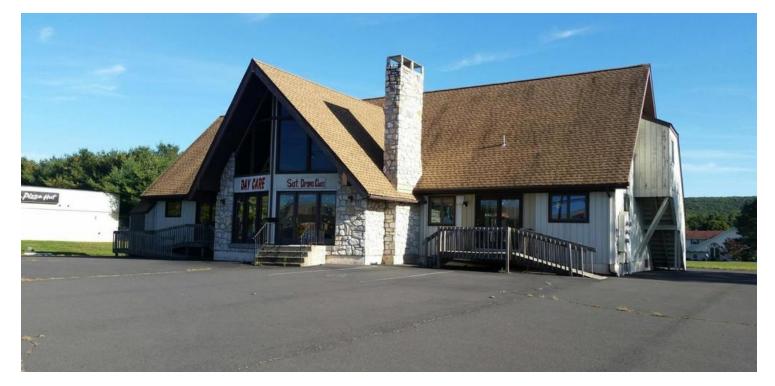

## **Re-Purpose Opportunity -1.38AC 3,400SF**

1650 Route 209, Brodheadsville, PA 18322

|                         | PROPERTY OVERVIEW                                                                                                                                                        |  |  |
|-------------------------|--------------------------------------------------------------------------------------------------------------------------------------------------------------------------|--|--|
| \$475,000               | 1.38ac Commercial Investment Property w/ 3,400 +/-sq.ft. building, 30 +/- on site parking w/ on site water and sewer. Central retail district in Brodheadsville;         |  |  |
| 1.38 Acres              | next to BK, MCD's,Advance Auto, Taco Bell/KFC, etc. Directly across from the Pleasant Valley School District. ***A land lease option is also available \$3,500/MO NNN*** |  |  |
| 2010                    | LOCATION OVERVIEW                                                                                                                                                        |  |  |
| 3,400 SF                | Located on Route 209 in the center of Brodheadsville retail district. Across the street from the Pleasant Valley Schools. Good visibility and traffic count.             |  |  |
| Building Size: 3,400 SF | PROPERTY HIGHLIGHTS                                                                                                                                                      |  |  |
| С                       | • 1.38 acres                                                                                                                                                             |  |  |
|                         | Zoned Commercial                                                                                                                                                         |  |  |
| Monroe County           | • 3,400 SF footprint                                                                                                                                                     |  |  |
|                         | On site water/sewer                                                                                                                                                      |  |  |
| Chestnuthill Township   |                                                                                                                                                                          |  |  |
| \$139.71                |                                                                                                                                                                          |  |  |
| Μ                       | TACM Commercial Realty Inc 🔳 🗰 🔳                                                                                                                                         |  |  |
|                         | 1.38 Acres<br>2010<br>3,400 SF<br>C<br>Monroe County<br>Chestnuthill Township                                                                                            |  |  |