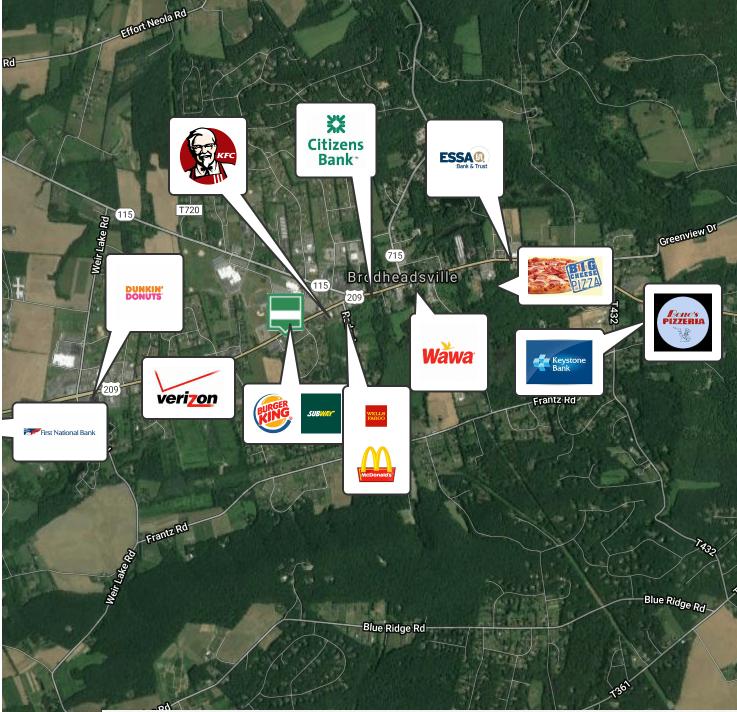

## **Re-Purpose Opportunity -1.38AC 3,400SF**

1650 Route 209, Brodheadsville, PA 18322

|                         | PROPERTY OVERVIEW                                                                                                                                                        |  |  |
|-------------------------|--------------------------------------------------------------------------------------------------------------------------------------------------------------------------|--|--|
| \$475,000               | 1.38ac Commercial Investment Property w/ 3,400 +/-sq.ft. building, 30 +/- on site parking w/ on site water and sewer. Central retail district in Brodheadsville;         |  |  |
| 1.38 Acres              | next to BK, MCD's,Advance Auto, Taco Bell/KFC, etc. Directly across from the Pleasant Valley School District. ***A land lease option is also available \$3,500/MO NNN*** |  |  |
| 2010                    | LOCATION OVERVIEW                                                                                                                                                        |  |  |
| 3,400 SF                | Located on Route 209 in the center of Brodheadsville retail district. Across the street from the Pleasant Valley Schools. Good visibility and traffic count.             |  |  |
| Building Size: 3,400 SF | PROPERTY HIGHLIGHTS                                                                                                                                                      |  |  |
| С                       | • 1.38 acres                                                                                                                                                             |  |  |
|                         | Zoned Commercial                                                                                                                                                         |  |  |
| Monroe County           | • 3,400 SF footprint                                                                                                                                                     |  |  |
|                         | On site water/sewer                                                                                                                                                      |  |  |
| Chestnuthill Township   |                                                                                                                                                                          |  |  |
| \$139.71                |                                                                                                                                                                          |  |  |
| Μ                       | TACM Commercial Realty Inc 🔳 🗰 🔳                                                                                                                                         |  |  |
|                         | 1.38 Acres<br>2010<br>3,400 SF<br>C<br>Monroe County<br>Chestnuthill Township                                                                                            |  |  |

## **Re-Purpose Opportunity -**1.38AC 3,400SF

1650 Route 209, Brodheadsville, PA 18322

Map data ©2018 Google Imagery ©2018 , DigitalGlobe, Landsat / Copernicus, PA Department of Conservation and Natural Resources-PAMAP/USGS, USDA Farm Service Agency