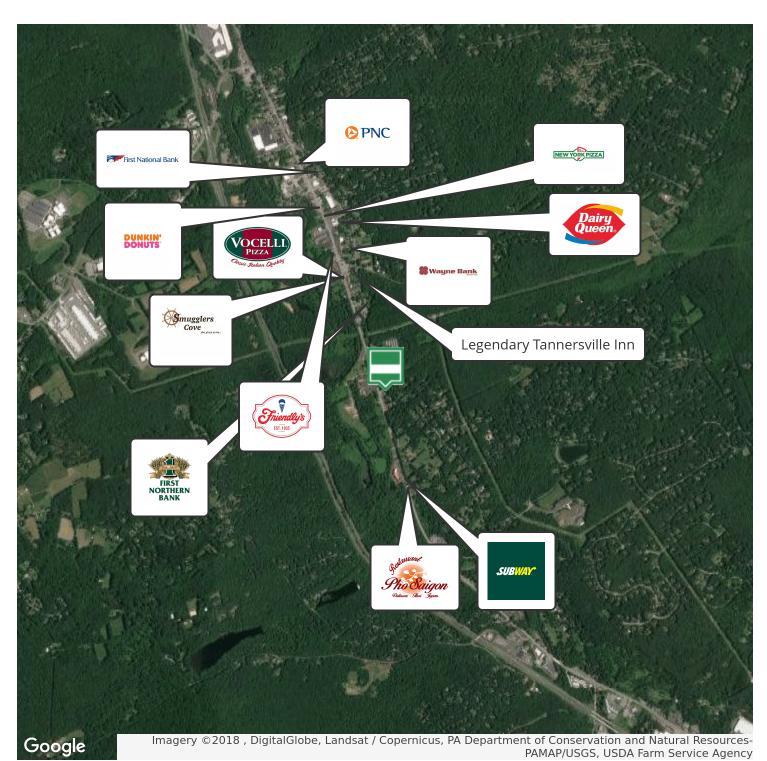

LOCATION MAPS WWW.TACMCOMMERCIAL.COM

3101 Route 611, Tannersville, PA 18360

| 1 MILE    | 5 MILES                                      | 10 MILES                                                                                        |
|-----------|----------------------------------------------|-------------------------------------------------------------------------------------------------|
| 1,339     | 28,361                                       | 116,980                                                                                         |
| 42.3      | 41.8                                         | 38.8                                                                                            |
| 42.4      | 41.6                                         | 37.8                                                                                            |
| 42.2      | 41.5                                         | 39.6                                                                                            |
| 1 MILE    | 5 MILES                                      | 10 MILES                                                                                        |
| 527       | 10,562                                       | 41,945                                                                                          |
| 2.5       | 2.7                                          | 2.8                                                                                             |
| \$72,546  | \$78,926                                     | \$72,551                                                                                        |
| \$264,570 | \$248,244                                    | \$244,420                                                                                       |
|           | 1,339 42.3 42.4 42.2 1 MILE 527 2.5 \$72,546 | 1,339 28,361 42.3 41.8 42.4 41.6 42.2 41.5  1 MILE 5 MILES 527 10,562 2.5 2.7 \$72,546 \$78,926 |