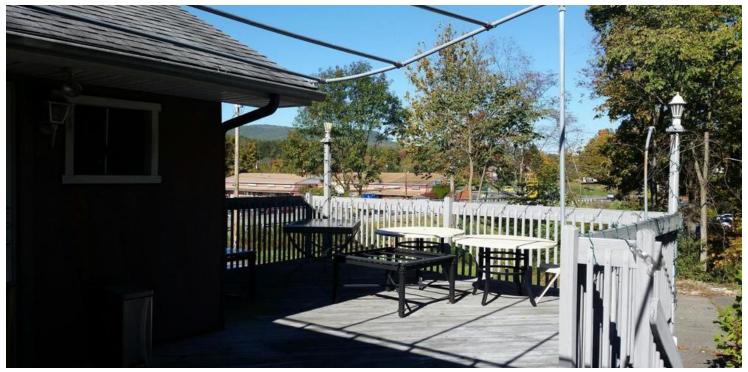

#### PROPERTY OVERVIEW

Route 611 - Tannersville Location. Public Utilties. 1.2 acre commercial site w/2 story building. Parking in the front & rear with rear deck. Finished interior with laminate flooring. 2 bathrooms, ADA Compliant and freshly painted. Equipped with new HVAC system and 12-camera security system. Public water, owner to connect to public sewer. Present use a jewelry store, prior use a cafe. Call for details/tour.

3101 Route 611, Tannersville, PA 18360

Terri Mickens, CCIM Broker/Owner 570.801.6170 570.242.3962 tmickens@ptd.net

ADDITIONAL PHOTOS WWW.TACMCOMMERCIAL.COM

3101 Route 611, Tannersville, PA 18360

Terri Mickens, CCIM Broker/Owner 570.801.6170 570.242.3962 tmickens@ptd.net