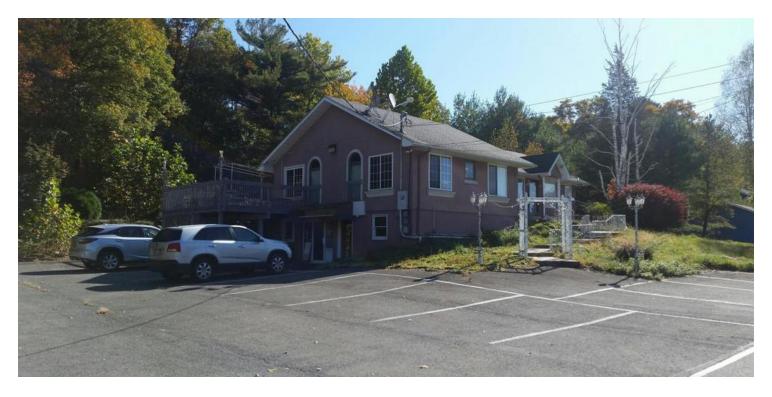

#### PROPERTY OVERVIEW

Route 611 - Tannersville Location. Public Utilties. 1.2 acre commercial site w/2 story building. Parking in the front & rear with rear deck. Finished interior with laminate flooring. 2 bathrooms, ADA Compliant and freshly painted. Equipped with new HVAC system and 12-camera security system. Public water, owner to connect to public sewer. Present use a jewelry store, prior use a cafe. Call for details/tour.

### PROPERTY HIGHLIGHTS

• 1.2 AC w/building - 2,600+ SF

Public water and on site sewer

· Zoned-Commercial

· New HVAC system

12-camera security system

· ADA Compliant

Terri Mickens, CCIM