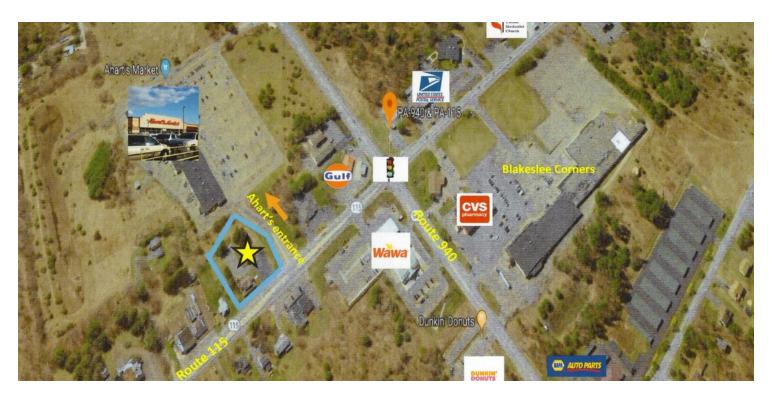

## PROPERTY OVERVIEW

2 Story retail/office building at the corner of Route 940 and Route 115 in Blakeslee, adjacent to entrance of Ahart's Shopping Center. Great visibility and traffic volume. 3456SF on 0.69 acres. Site hosts on-site parking, good signage, and public sewer. Upstairs presently is residential apartment. Great for end-user or investor.

## **LOCATION OVERVIEW**

Located on Route 115 in Blakeslee at the entrance of the Ahart's shopping plaza. Very busy signalized intersection. Route 115 & Route 940.

LOCATION MAPS WWW.TACMCOMMERCIAL.COM

5641 Route 115, Blakeslee, PA 18610

| POPULATION                            | 1 MILE            | 5 MILES              | 10 MILES               |
|---------------------------------------|-------------------|----------------------|------------------------|
| Total population                      | 433               | 7,093                | 28,286                 |
| Median age                            | 38.2              | 38.7                 | 40.4                   |
| Median age (Male)                     | 38.0              | 37.5                 | 38.7                   |
| Median age (Female)                   | 39.4              | 40.5                 | 42.1                   |
|                                       |                   |                      |                        |
| HOUSEHOLDS & INCOME                   | 1 MILE            | 5 MILES              | 10 MILES               |
| HOUSEHOLDS & INCOME  Total households | <b>1 MILE</b> 158 | <b>5 MILES</b> 2,631 | <b>10 MILES</b> 10,451 |
|                                       |                   |                      |                        |
| Total households                      | 158               | 2,631                | 10,451                 |