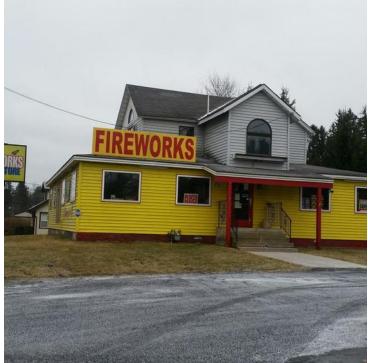

## PROPERTY OVERVIEW

2 Story retail/office building at the corner of Route 940 and Route 115 in Blakeslee, adjacent to entrance of Ahart's Shopping Center. Great visibility and traffic volume. 3456SF on 0.69 acres. Site hosts on-site parking, good signage, and public sewer. Upstairs presently is residential apartment. Great for end-user or investor.

5641 Route 115, Blakeslee, PA 18610

Terri Mickens, CCIM Broker/Owner 570.801.6170 570.242.3962 tmickens@ptd.net

ADDITIONAL PHOTOS WWW.TACMCOMMERCIAL.COM

5641 Route 115, Blakeslee, PA 18610

Terri Mickens, CCIM Broker/Owner 570.801.6170 570.242.3962 tmickens@ptd.net