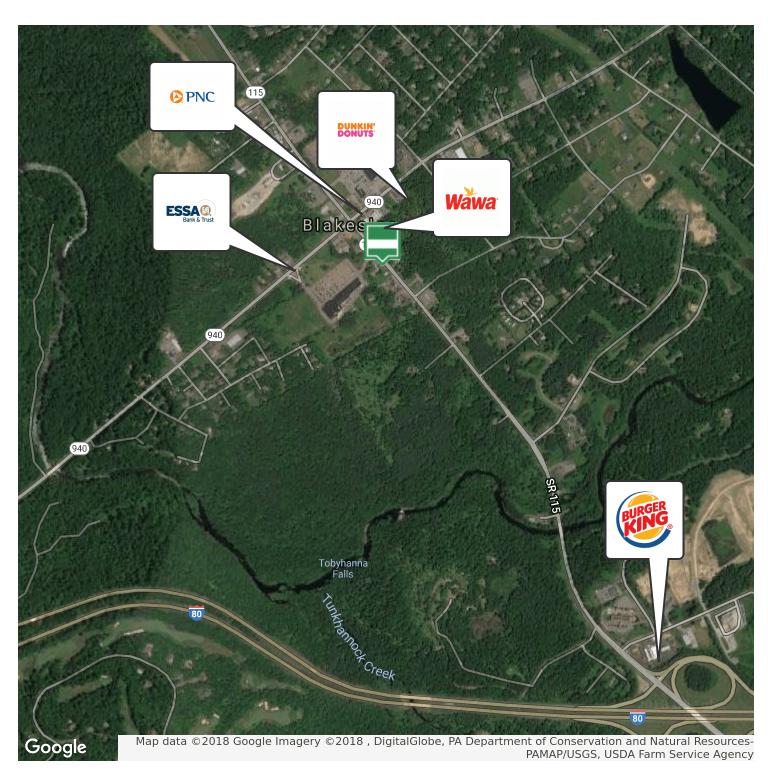

## PROPERTY OVERVIEW

2 Story retail/office building at the corner of Route 940 and Route 115 in Blakeslee, adjacent to entrance of Ahart's Shopping Center. Great visibility and traffic volume. 3456SF on 0.69 acres. Site hosts on-site parking, good signage, and public sewer. Upstairs presently is residential apartment. Great for end-user or investor.

## **LOCATION OVERVIEW**

Located on Route 115 in Blakeslee at the entrance of the Ahart's shopping plaza. Very busy signalized intersection. Route 115 & Route 940.