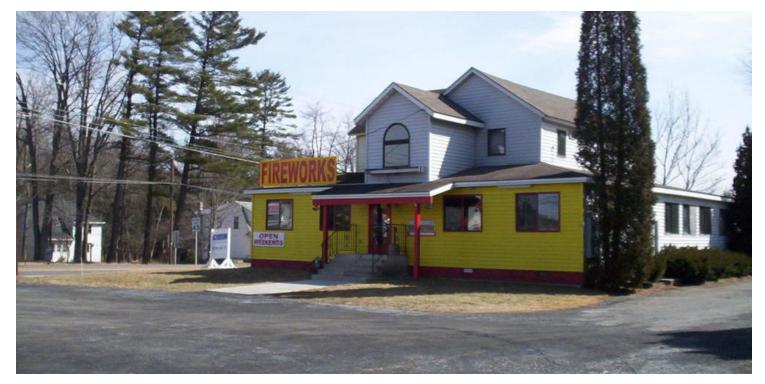

## PROPERTY OVERVIEW

2 Story retail/office building at the corner of Route 940 and Route 115 in Blakeslee, adjacent to entrance of Ahart's Shopping Center. Great visibility and traffic volume. 3456SF on 0.69 acres. Site hosts on-site parking, good signage, and public sewer. Upstairs presently is residential apartment. Great for end-user or investor.

5641 Route 115, Blakeslee, PA 18610

Terri Mickens, CCIM Broker/Owner 570.801.6170 570.242.3962 tmickens@ptd.net

ADDITIONAL PHOTOS WWW.TACMCOMMERCIAL.COM

5641 Route 115, Blakeslee, PA 18610

Terri Mickens, CCIM Broker/Owner 570.801.6170 570.242.3962 tmickens@ptd.net