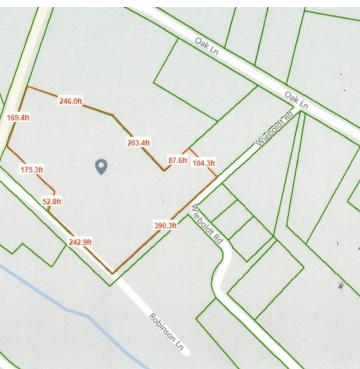

#### **OFFERING SUMMARY**

Sale Price: \$200,000

Lot Size: 3.13 Acres

Commercial

Zoning:

Market: Monroe County

**Barrett Township** Submarket:

**Traffic Count:** 15,000

Terri Mickens, CCIM Broker/Owner 570.801.6170 570.242.3962 tmickens@ptd.net

LOCATION MAPS WWW.TACMCOMMERCIAL.COM

Weibolt Rd. & Rt 390, Mountainhome, PA 18326

| POPULATION                            | 1 MILE            | 5 MILES              | 10 MILES               |
|---------------------------------------|-------------------|----------------------|------------------------|
| Total population                      | 252               | 11,488               | 64,540                 |
| Median age                            | 43.3              | 39.9                 | 39.9                   |
| Median age (Male)                     | 42.7              | 38.9                 | 38.9                   |
| Median age (Female)                   | 44.3              | 40.8                 | 40.4                   |
|                                       |                   |                      |                        |
| HOUSEHOLDS & INCOME                   | 1 MILE            | 5 MILES              | 10 MILES               |
| HOUSEHOLDS & INCOME  Total households | <b>1 MILE</b> 104 | <b>5 MILES</b> 4,412 | <b>10 MILES</b> 23,430 |
|                                       |                   |                      |                        |
| Total households                      | 104               | 4,412                | 23,430                 |