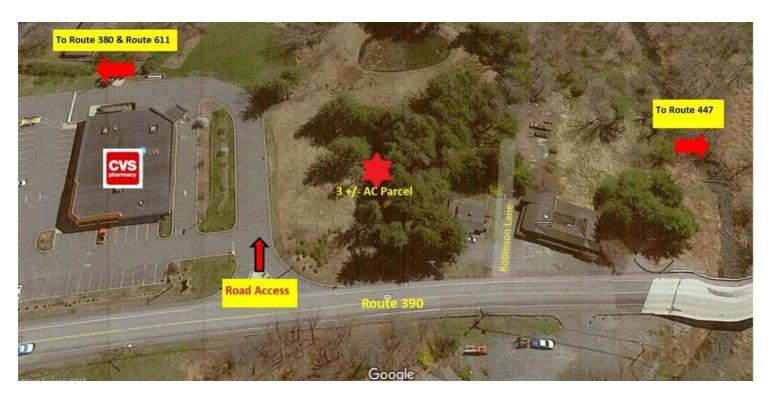

#### PROPERTY OVERVIEW

Pad ready, "plug and play" parcel on 1 acre with access to Route 390. Shared septic with CVS. Excellent Opportunity for this CVS out parcel. Access available

and utilities to site.

**LOCATION OVERVIEW** 

Corner property located on Route 390 & Weibolt Road. Out parcel at CVS next

door

#### PROPERTY HIGHLIGHTS

ADT-15,000

3+/- Acres-Pad next to CVS

· On lot sewage

Public water available

2,000 SF pad shovel ready

**Zoned Commercial** 

Shared access Route 390