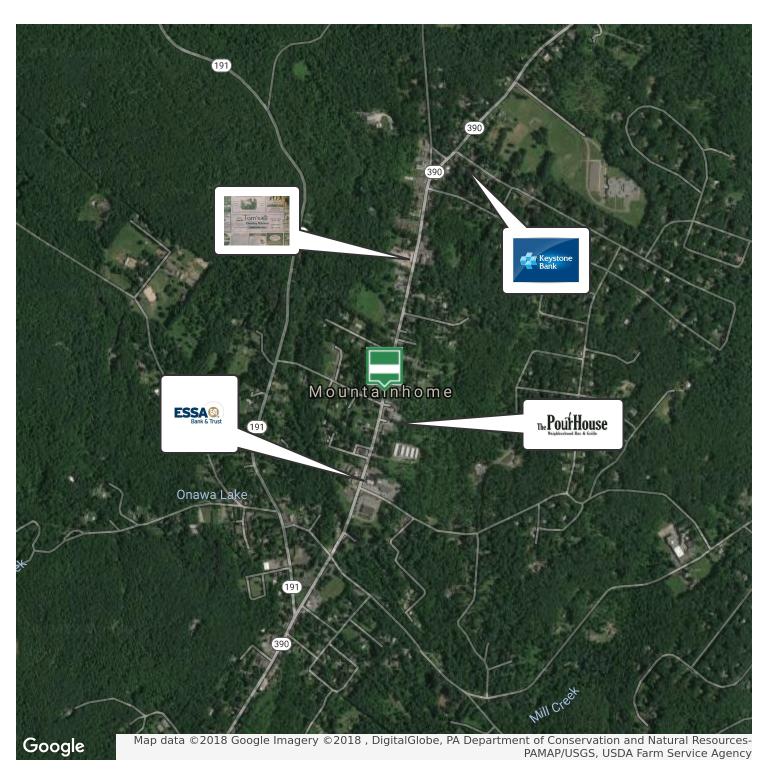

Weibolt Rd. & Rt 390, Mountainhome, PA 18326

#### PROPERTY OVERVIEW

Pad ready, "plug and play" parcel on 1 acre with access to Route 390. Shared septic with CVS. Excellent Opportunity for this CVS out parcel. Access available

and utilities to site.

**LOCATION OVERVIEW** 

Corner property located on Route 390 & Weibolt Road. Out parcel at CVS next

door

#### PROPERTY HIGHLIGHTS

ADT-15,000

3+/- Acres-Pad next to CVS

· On lot sewage

Public water available

2,000 SF pad shovel ready

**Zoned Commercial** 

Shared access Route 390