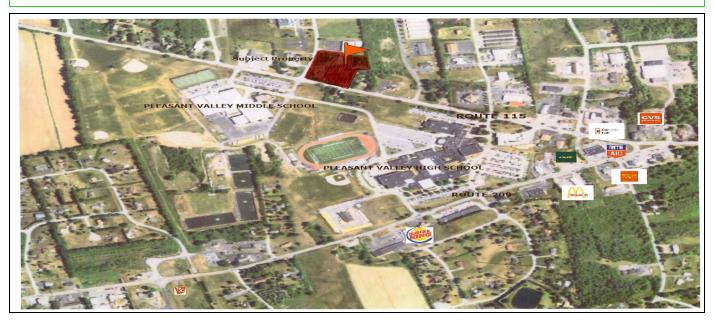

# FOR SALE -COMMERCIAL LAND LEASE ROUTE 115 I CHESTNUTHILL TWP I MONROE COUNTY

## 3+/- ACRES COMMERCIAL LAND ZONED GC DIRECTLY ACROSS FROM PLEASANT VALLEY SCHOOL DISTRICT ON-SITE UTILITIES, BUILD TO SUIT

### **Property Highlights**

 Good 3+/- acre development site, zoned General Commercial. In the heart of Brodheadsville, located on Route 115 directly across from Pleasant Valley Middle School.