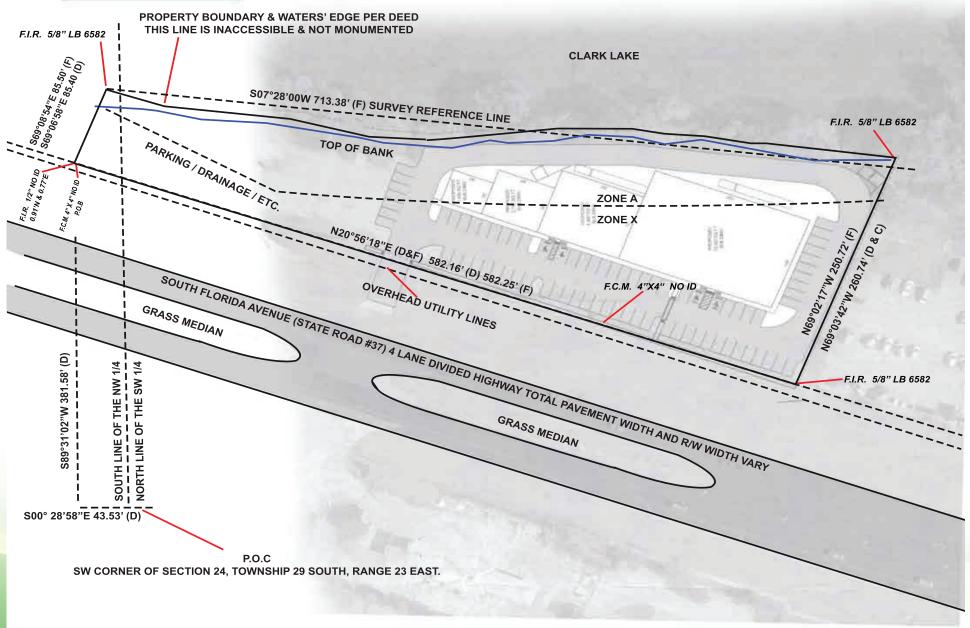

### 6606 SOUTH FLORIDA AVENUE, LAKELAND, FL 33813 PRELIMINARY SITE PLAN (SKETCH ONLY)

DISCLAIMER: Information contained herein is from sources deemed reliable, but not verified and no warranty is made as to the accuracy thereof. This offering is made subject to errors. Omissions, change of price or other conditions, prior sale or lease or withdrawal without notice. Prospective buyers/ tenants are encouraged to verify, independently, all pertinent data. The Mahoney Group, Inc.

Type Property Waterfront vacant land ready for development

Size Property 2.63  $\pm$  acres (114,563  $\pm$  SF)

Frontage 693 + feet on South Florida Avenue; 713.38 + feet on Clark Lake; North and South boundaries vary in depth.

Traffic Count  $32,000 \pm \text{ vehicles per day.}$ 

Property Folio 23-29-24-000000-034040, Polk County.

Ad Valorem taxes \$3,347.04 (2016 TRIM Notice) based on vacant land and subject to increase based on final development assessment.