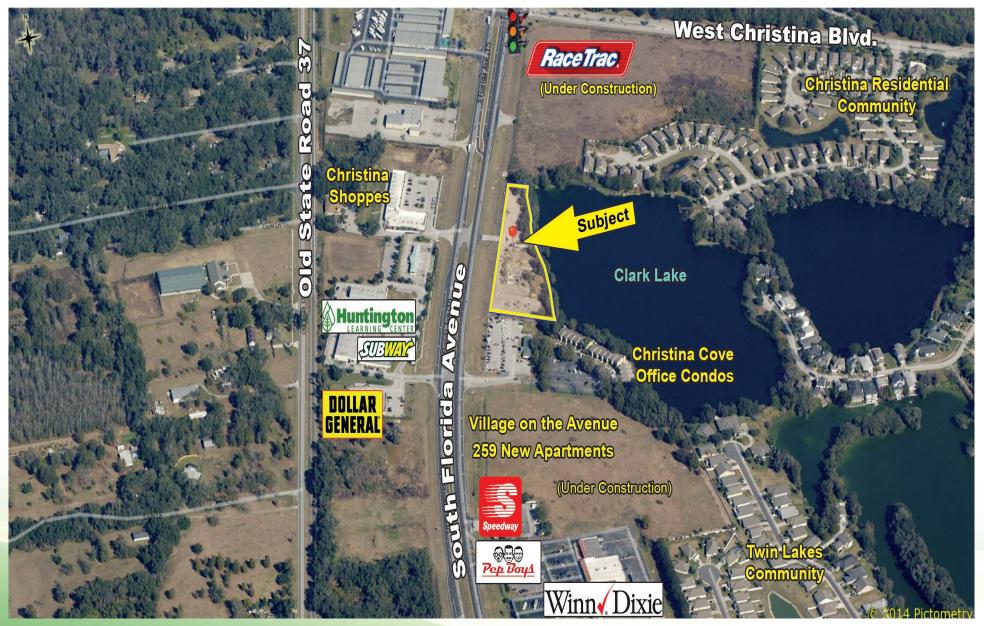

#### 6606 South Florida Avenue, Lakeland, FL 33813 Aerial Map

DISCLAIMER: Information contained herein is from sources deemed reliable, but not verified and no warranty is made as to the accuracy thereof. This offering is made subject to errors. Omissions, change of price or other conditions, prior sale or lease or withdrawal without notice. Prospective buyers/ tenants are encouraged to verify, independently, all pertinent data. The Mahoney Group, Inc.

3825 S. Florida Avenue, Suite 5, Lakeland, Florida 33813 is the agent of and represents the Owner/Landlord of this property.

## RARE WATERFRONT HIGH PROFILE COMMERCIAL PARCEL SOUTH LAKELAND – FLORIDA

Property Address 6606 South Florida Avenue, Lakeland, FL 33813

Property Location On Lakeland's main North/South thoroughfare in commercial corridor. Nestled between 2 major residential communities

("Christina" and "ImperiaLakes"). Overlooking Clark Lake (no riparian rights) and next to Christina Cove, a waterfront office condominium. Immediately South of Christina Blvd. and ¼ mile North of Shepherd Road (both signalized intersections).

Comments Prime location, frontage, access and visibility on South Florida Avenue. Median cut access with a Southbound turn lane.

High demographics area. Between Village on the Avenue (259 garden-style apartments) and Racetrac, both under construction