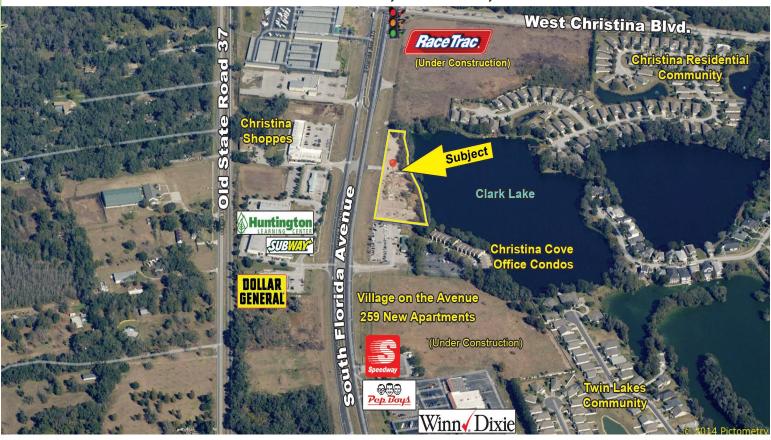

#### 6606 South Florida Avenue, Lakeland, FL 33813 Aerial Map

DISCLAIMER: Information contained herein is from sources deemed reliable, but not verified and no warranty is made as to the accuracy thereof. This offering is made subject to errors. Omissions, change of price or other conditions, prior sale or lease or withdrawal without notice. Prospective buyers/ tenants are encouraged to verify, independently, all pertinent data. The Mahoney Group, Inc.

3825 S. Florida Avenue, Suite 5, Lakeland, Florida 33813 is the agent of and represents the Owner/Landlord of this property.

## RARE WATERFRONT HIGH PROFILE COMMERCIAL PARCEL SOUTH LAKELAND – FLORIDA

Property Address 6606 South Florida Avenue, Lakeland, FL 33813

Property Location On Lakeland's main North/South thoroughfare in commercial corridor. Nestled between 2 major residential communities

("Christina" and "ImperiaLakes"). Overlooking Clark Lake (no riparian rights) and next to Christina Cove, a waterfront office condominium. Immediately South of Christina Blvd. and ¼ mile North of Shepherd Road (both signalized intersections).

Comments Prime location, frontage, access and visibility on South Florida Avenue. Median cut access with a Southbound turn lane.

High demographics area. Between Village on the Avenue (259 garden-style apartments) and Racetrac, both under construction