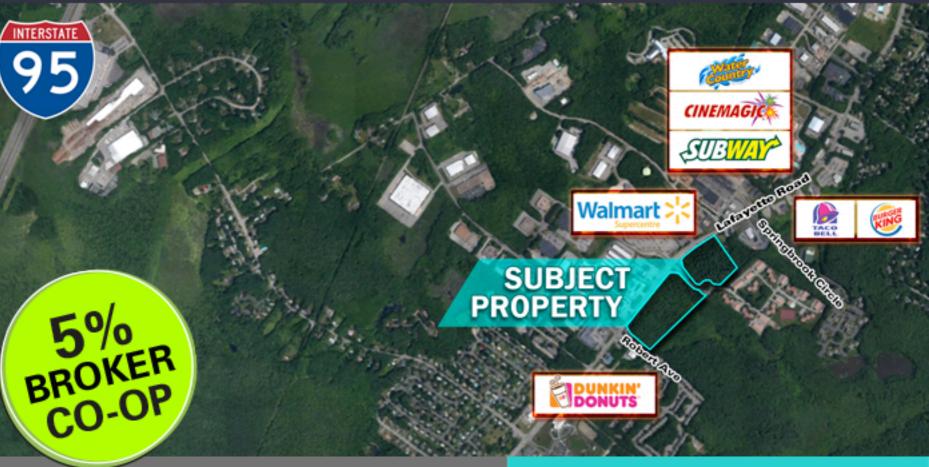

## ±19.52 Acres with Highway Frontage MINIMUM BID \$1,500,000

## Portsmouth, New Hampshire

- Located at signalized intersection on the east side of Lafayette Road (U.S. Route 1) at White Cedar Boulevard
- High degree of visibility with proximity to WalMart Supercenter and other commercial establishments
- All utilities available