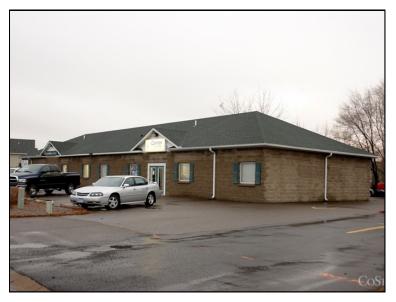

## 4940 Sq Ft Available

1 Story

Ample Parking

**Excellent Visibility** 

Easy Access to Hwy's 47 and 65

23306 Cree St St Francis, MN

#### **Property Description:**

Offered For \$299,000

Currently situated in the heart of St Francis, this exceptional retail property is on MN 47 and near other retail, and has outstanding visibility. This multi tenant building offers the new owner a wide range of business potential.

This investment property offers ample parking, and fantastic visibility. This property is fully functional and easily accessible from Highway 47.

KW Commercial Real Estate and Chris Fritch appreciate your consideration of this unique property and invite you to tour this property at your earliest convenience. Please call our office at any time for additional information. 763-746-3996