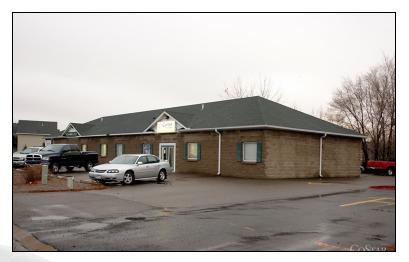

## 4940 Sq Ft Available

1 Story

Ample Parking

**Excellent Visibility** 

Easy Access to Hwy's 47 and 65

23306 Cree St St Francis, MN

#### **Property Description:**

Offered For \$299,000

Currently situated in the heart of St Francis, this exceptional retail property is on MN 47 and near other retail, and has outstanding visibility. This multi tenant building offers the new owner a wide range of business potential.

This investment property offers ample parking, and fantastic visibility. This property is fully functional and easily accessible from Highway 47.

KW Commercial Real Estate and Chris Fritch appreciate your consideration of this unique property and invite you to tour this property at your earliest convenience. Please call our office at any time for additional information. 763-746-3996