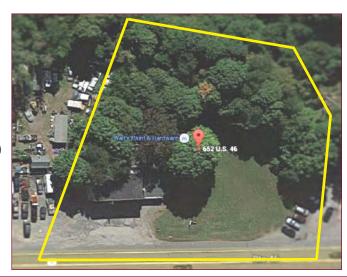

#### **PROPERTY FEATURES**

- 1.25 Acres
- Zoning B-2, Highway Business District
- Water/Sewer
- Natural Gas Available
- Existing structure approx. 5,000 SF
- 2017 RE Taxes: \$13,000 (tax appeal just won!)
- Approx. 1 mile from Routes 10 and 80
- Close proximity to Ledgewood & Roxbury Malls
- ASKING SALE PRICE \$350,000