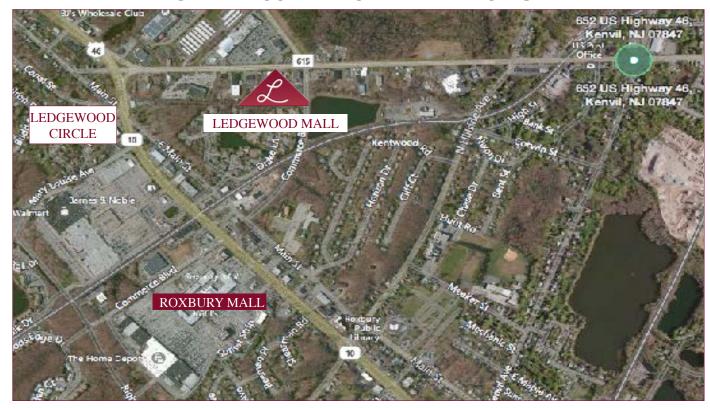

#### **PROPERTY FEATURES**

- 1.25 Acres
- Zoning B-2, Highway Business District
- Water/Sewer
- Natural Gas Available
- Existing structure approx. 5,000 SF
- 2017 RE Taxes: \$13,000 (tax appeal just won!)
- Approx. 1 mile from Routes 10 and 80
- Close proximity to Ledgewood & Roxbury Malls
- ASKING SALE PRICE \$350,000