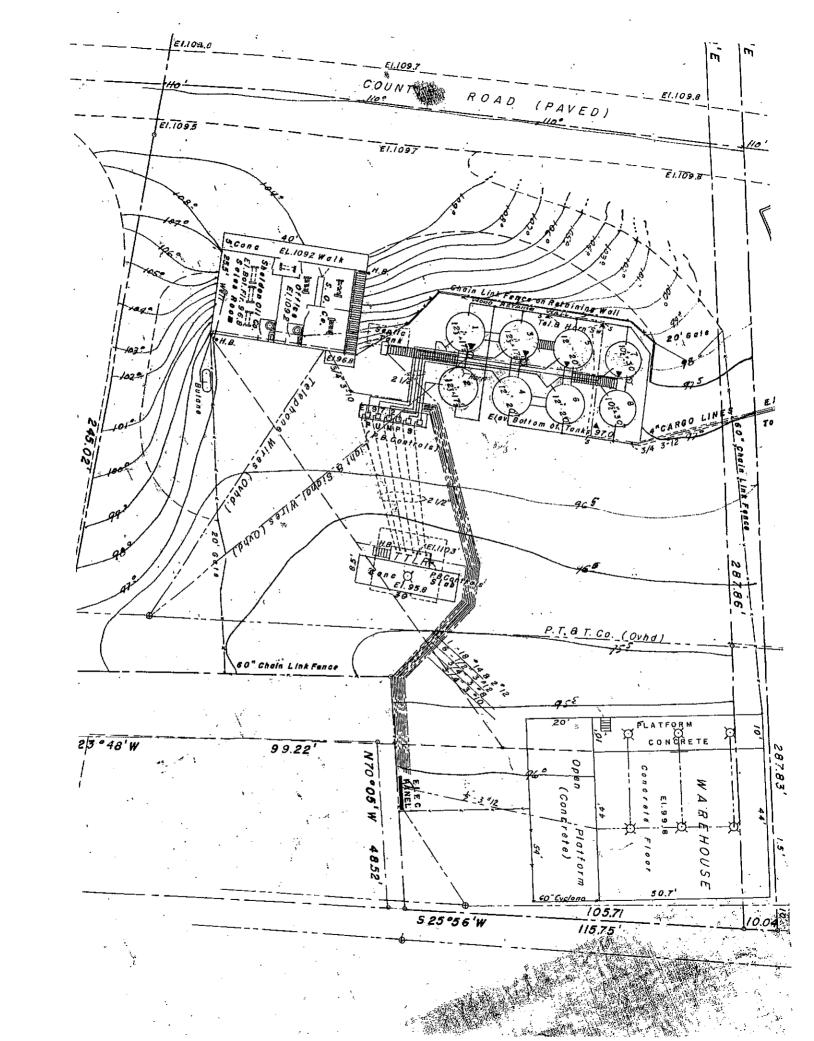

## Contractor's Buildings and Yard For Sale 14025 River Road, Walnut Grove, CA 95690

4,225 sf - Total Building Area

1,000 sf of Office - Retail Space 2,225 sf of Warehouse Space 1,000 sf of Shop Space

**ZONING: ZOO Industrial Warehouse Use** 

This is a concrete building and a steel building with a total area of approx. 4,225 sf located on 1.1 acres of land.

## Just 15 minutes south of Elk Grove.

APN: 146-0160-008 & 009

Asking Price: \$427,500 (\$101.18 psf) Cash or Terms Acceptable to Owner

THE VOLLMAN COMPANY, INC. COMMERCIAL REAL ESTATE BROKERAGE 1900 POINT WEST WAY, SUITE 161 SACRAMENTO, CA 95815-4706 916/929-2000 FAX 916/929-7857 www.thevollmancompany.com