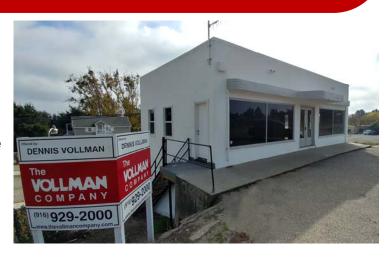

## Contractor's Buildings and Yard For Sale 14025 River Road, Walnut Grove, CA 95690

4,225 sf - Total Building Area

1,000 sf of Office - Retail Space 2,225 sf of Warehouse Space 1,000 sf of Shop Space

**ZONING: ZOO Industrial Warehouse Use** 

## Just 15 minutes south of Elk Grove.

APN: 146-0160-008 & 009

Asking Price: \$427,500 (\$101.18 psf) Cash or Terms Acceptable to Owner

THE VOLLMAN COMPANY, INC. COMMERCIAL REAL ESTATE BROKERAGE 1900 POINT WEST WAY, SUITE 161 SACRAMENTO, CA 95815-4706 916/929-2000 FAX 916/929-7857 www.thevollmancompany.com