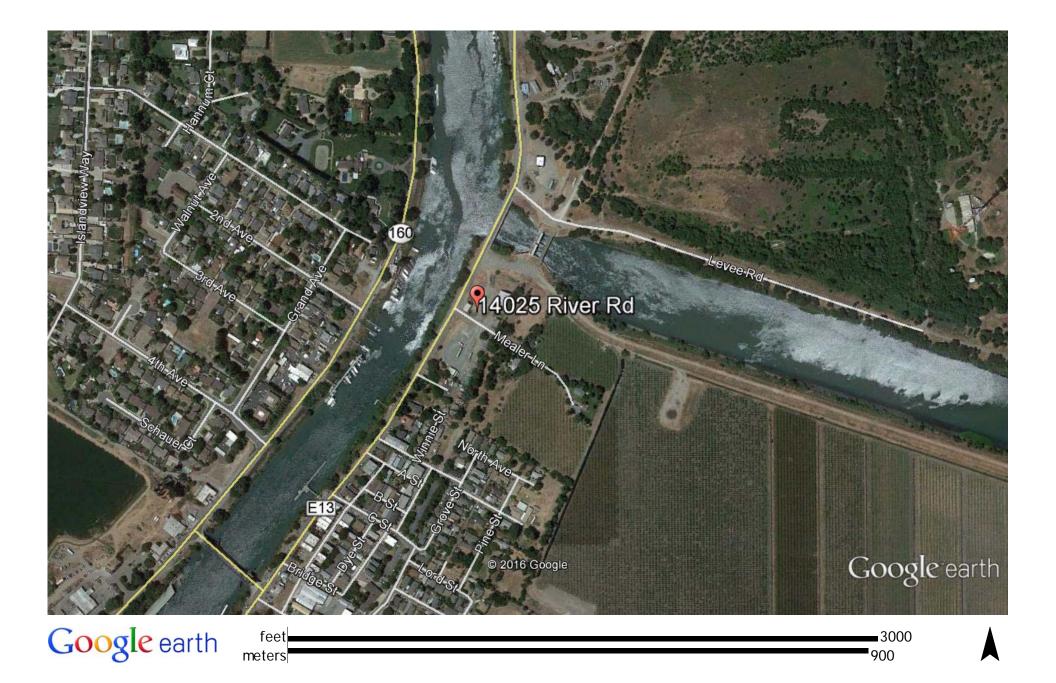

## Contractor's Buildings and Yard For Sale 14025 River Road, Walnut Grove, CA 95690

4,225 sf - Total Building Area

1,000 sf of Office - Retail Space 2,225 sf of Warehouse Space 1,000 sf of Shop Space

**ZONING: ZOO Industrial Warehouse Use** 

## Just 15 minutes south of Elk Grove.

APN: 146-0160-008 & 009

Asking Price: \$427,500 (\$101.18 psf) Cash or Terms Acceptable to Owner

THE VOLLMAN COMPANY, INC. COMMERCIAL REAL ESTATE BROKERAGE 1900 POINT WEST WAY, SUITE 161 SACRAMENTO, CA 95815-4706 916/929-2000 FAX 916/929-7857 www.thevollmancompany.com