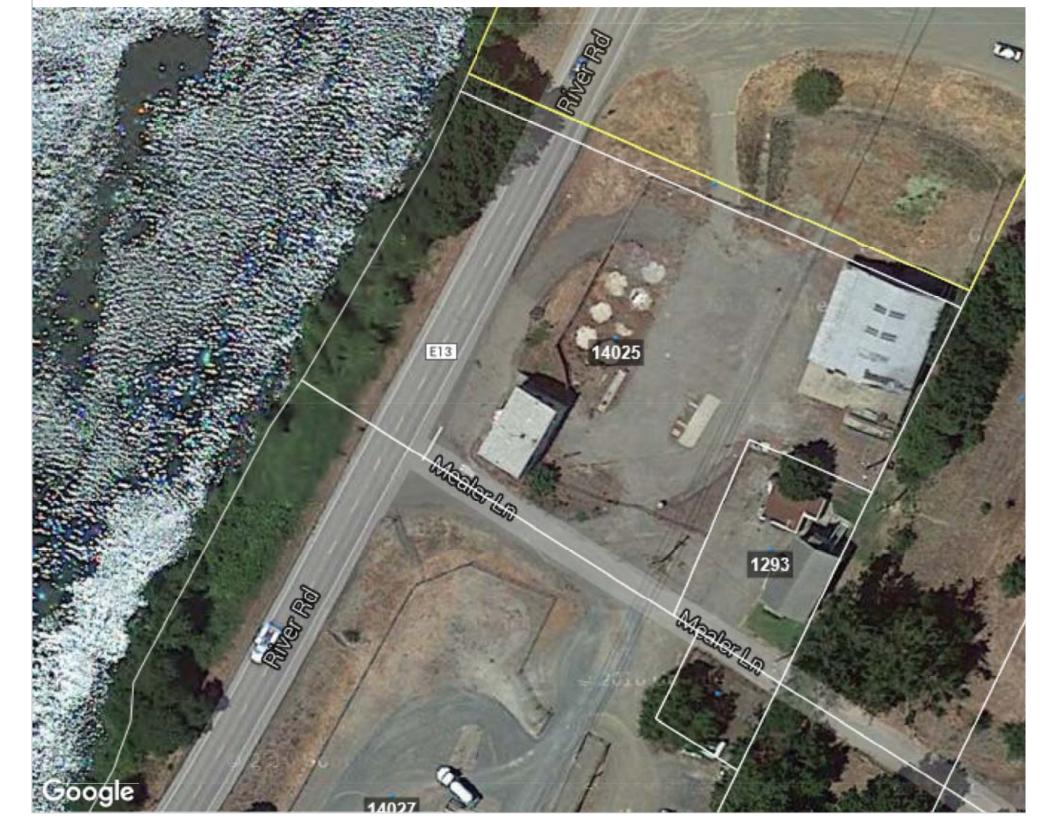

## Contractor's Buildings and Yard For Sale 14025 River Road, Walnut Grove, CA 95690

4,225 sf - Total Building Area

1,000 sf of Office - Retail Space 2,225 sf of Warehouse Space 1,000 sf of Shop Space

**ZONING: ZOO Industrial Warehouse Use** 

## Just 15 minutes south of Elk Grove.

APN: 146-0160-008 & 009

Asking Price: \$427,500 (\$101.18 psf) Cash or Terms Acceptable to Owner

THE VOLLMAN COMPANY, INC. COMMERCIAL REAL ESTATE BROKERAGE 1900 POINT WEST WAY, SUITE 161 SACRAMENTO, CA 95815-4706 916/929-2000 FAX 916/929-7857 www.thevollmancompany.com