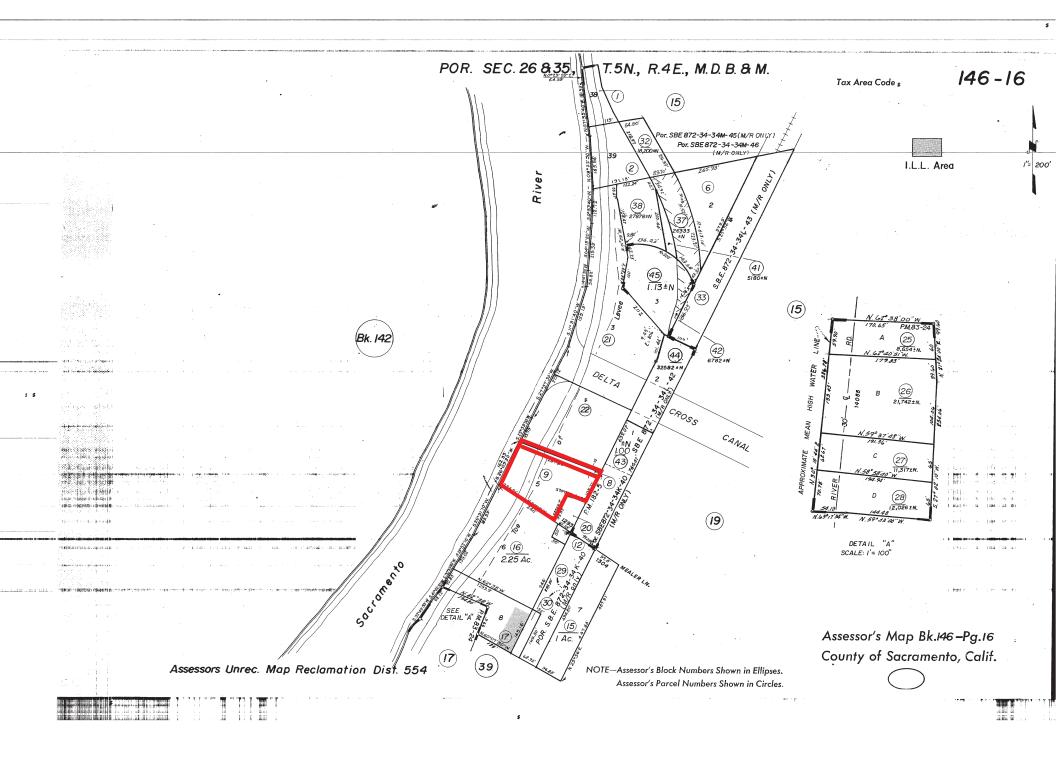

## Just 15 minutes south of Elk Grove.

APN: 146-0160-008 & 009

Asking Price: \$427,500 (\$101.18 psf) Cash or Terms Acceptable to Owner

THE VOLLMAN COMPANY, INC. COMMERCIAL REAL ESTATE BROKERAGE 1900 POINT WEST WAY, SUITE 161 SACRAMENTO, CA 95815-4706 916/929-2000 FAX 916/929-7857 www.thevollmancompany.com