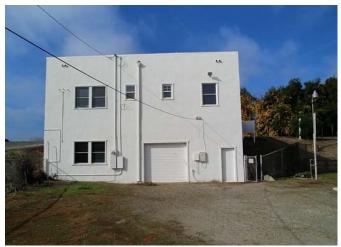

## Contractor's Buildings and Yard For Sale 14025 River Road, Walnut Grove, CA 95690

4,225 sf - Total Building Area

1,000 sf of Office - Retail Space 2,225 sf of Warehouse Space 1,000 sf of Shop Space

**ZONING: ZOO Industrial Warehouse Use** 

This is a concrete building and a steel building with a total area of approx. 4,225 sf located on 1.1 acres of land.