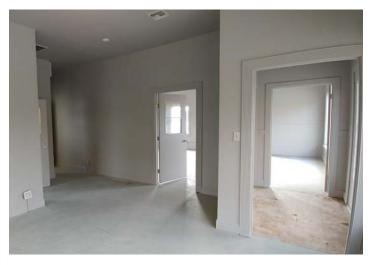

## Contractor's Buildings and Yard For Sale 14025 River Road, Walnut Grove, CA 95690

4,225 sf - Total Building Area

1,000 sf of Office - Retail Space 2,225 sf of Warehouse Space 1,000 sf of Shop Space

**ZONING: ZOO Industrial Warehouse Use** 

This is a concrete building and a steel building with a total area of approx. 4,225 sf located on 1.1 acres of land.