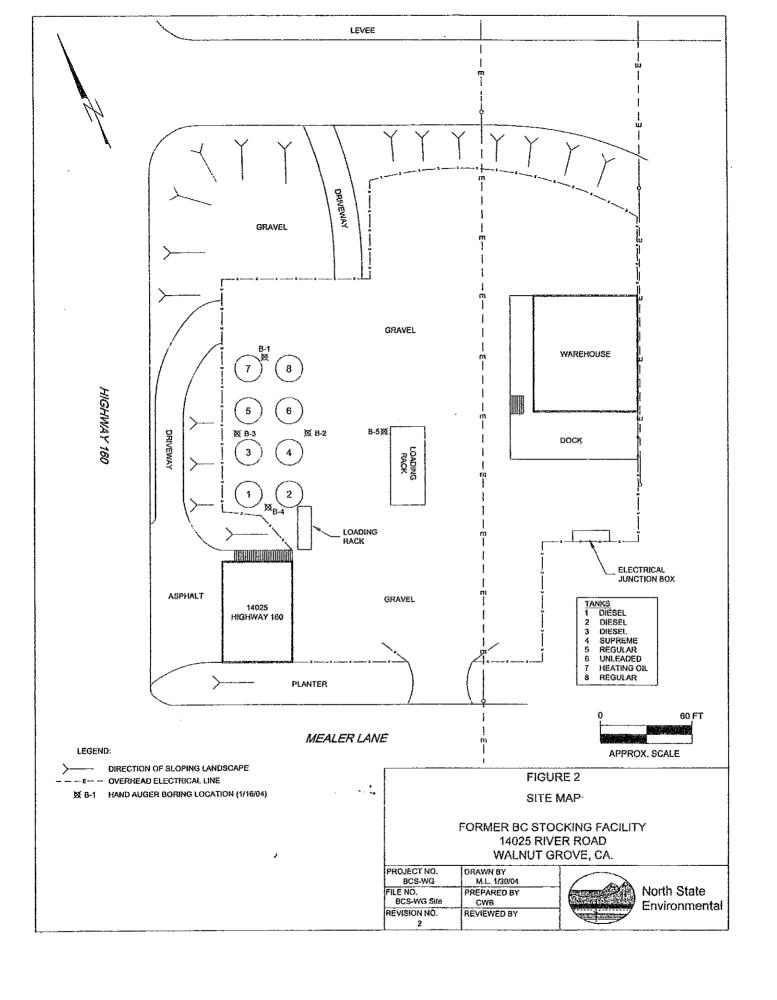

## Contractor's Buildings and Yard For Sale 14025 River Road, Walnut Grove, CA 95690

4,225 sf - Total Building Area

1,000 sf of Office - Retail Space 2,225 sf of Warehouse Space 1,000 sf of Shop Space

**ZONING: ZOO Industrial Warehouse Use** 

This is a concrete building and a steel building with a total area of approx. 4,225 sf located on 1.1 acres of land.

## Just 15 minutes south of Elk Grove.

APN: 146-0160-008 & 009

Asking Price: \$427,500 (\$101.18 psf) Cash or Terms Acceptable to Owner

THE VOLLMAN COMPANY, INC. COMMERCIAL REAL ESTATE BROKERAGE 1900 POINT WEST WAY, SUITE 161 SACRAMENTO, CA 95815-4706 916/929-2000 FAX 916/929-7857 www.thevollmancompany.com