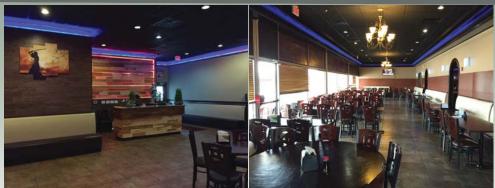

#### Highlights

Bakers Square

Beautifully remodeled restaurant on busy Route 59 in Naperville. Below market lease, this fullyequipped buffet has a separate bar area, two party rooms and a large kitchen. The long list of FF&E includes several walk-in coolers and freezers. Great value and opportunity in the highly active retail market of Naperville.