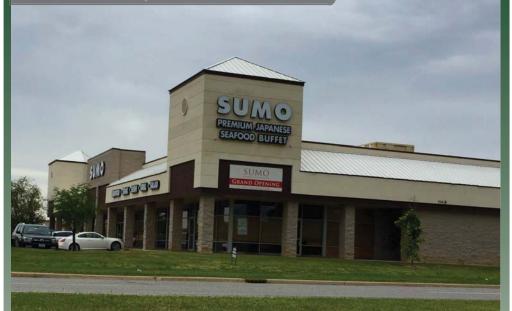

# Naperville - Chicago Suburbs BEAUTIFULLY REMODELED RESTAURANT WITH BELOW MARKET LEASE ON BUSY ROUTE 59

804 IL-59 Naperville, IL 60067

#### Highlights

Bakers Square

Beautifully remodeled restaurant on busy Route 59 in Naperville. Below market lease, this fullyequipped buffet has a separate bar area, two party rooms and a large kitchen. The long list of FF&E includes several walk-in coolers and freezers. Great value and opportunity in the highly active retail market of Naperville.