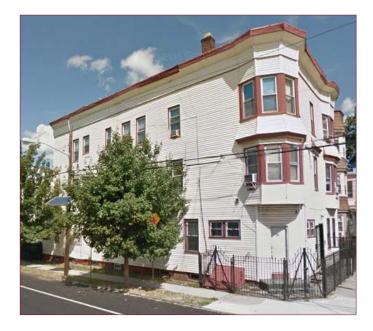

## 847 SOUTH 17TH STREET NEWARK NJ

## **INVESTMENT PROPERTY FOR SALE RESIDENTIAL/RETAIL**

## **PROPERTY FEATURES**

- Available Space: Approx. 3,500 SF
- Commercial Space: Approx. 600 SF 1st. Floor
- 3 Story Building: 6 Family
- Fully Rented
- 1 Commercial Space: Immediate Occupancy
- All tenants separate meters