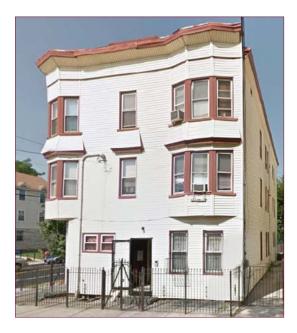

## 847 SOUTH 17TH STREET NEWARK NJ

## **INVESTMENT PROPERTY FOR SALE RESIDENTIAL/RETAIL**

## **PROPERTY FEATURES**

- Available Space: Approx. 3,500 SF
- Commercial Space: Approx. 600 SF 1st. Floor
- 3 Story Building: 6 Family
- Fully Rented
- 1 Commercial Space: Immediate Occupancy
- All tenants separate meters