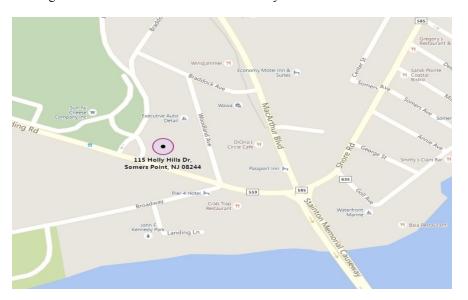

## Commercial Land For Sale

115 Holly Hills Dr, Somers Point, NJ

Sale Price: \$129,500

Lot Size: 1.39 Acres of Land

Zoning: Highway Commercial (HC-2)

Taxes (2017): \$2,661

Key Facts:

- 103ft of Road Frontage on Mays Landing Rd

- Offers Excellent Visibility and Exposure

- Access to major highways Rt9 & GS Pkwy

Vacant Commercial 1.39 Acre Lot strategically located in the HC-2 Highway Commercial zone in the former Somers Point circle area. The owner had previously developed an engineering plan designed to accommodate a 6,000 SF commercial building on site, however this property is being offered "As Is" without any representations or approvals. This ideal location allows access to the following: 1/10 mile to MacArthur Blvd/Rt. 52 Causeway Bridge leading to Ocean City; ½ mile to Rt. 9; one mile to the Garden State Parkway. Priced for immediate sale to the developer looking to locate a commercial structure in a very desirous location.