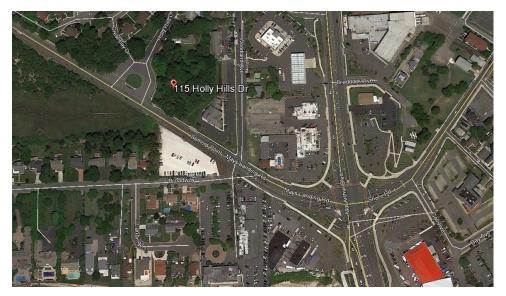

## Commercial Land For Sale

115 Holly Hills Dr, Somers Point, NJ

Sale Price: \$129,500

Lot Size: 1.39 Acres of Land

Zoning: Highway Commercial (HC-2)

Taxes (2017): \$2,661

Key Facts:

- 103ft of Road Frontage on Mays Landing Rd

- Offers Excellent Visibility and Exposure

- Access to major highways Rt9 & GS Pkwy

Vacant Commercial 1.39 Acre Lot strategically located in the HC-2 Highway Commercial zone in the former Somers Point circle area. The owner had previously developed an engineering plan designed to accommodate a 6,000 SF commercial building on site, however this property is being offered "As Is" without any representations or approvals. This ideal location allows access to the following: 1/10 mile to MacArthur Blvd/Rt. 52 Causeway Bridge leading to Ocean City; ½ mile to Rt. 9; one mile to the Garden State Parkway. Priced for immediate sale to the developer looking to locate a commercial structure in a very desirous location.