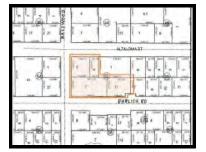

For Sale 52,289 SF \$<del>775,</del>000

REDUCED

\$675,000

- Corner Lot
  342 ft on Ehrlich Road
  156 ft on Altaloma St
  211 ft deep on Basswood
  52,289 sq ft
  1.2 acres
- Building Has Been Demolished
- · Cleared and Ready to Build
- Sidewalks; Drainage on Corner; Huge Oak Trees
- Property can be divided
- Most Commercial Uses Allowed in CG are allowed in CPV-A1