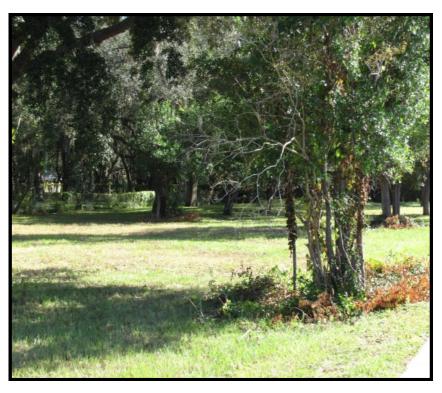

Corner Commercial Lot For Sale Excellent Area of NW Hillsborough County 7411 Ehrlich Rd, Tampa, Fl 33625

For Sale 21,840 SF \$335,000

- Corner Lot
  208 ft on Ehrlich Road
  105 ft deep on Basswood
  - .5 acres
- Building Has Been Demolished
- Cleared and Ready to Build
- Sidewalks; Drainage on Corner; Huge Oak Trees
- Most Commercial Uses Allowed in CG are allowed in CPV-A1