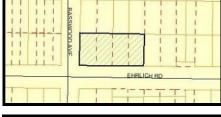

Corner Commercial Lot For Sale Excellent Area of NW Hillsborough County 7411 Ehrlich Rd, Tampa, Fl 33625

For Sale 21,840 SF \$335,000

- Corner Lot
  208 ft on Ehrlich Road
  105 ft deep on Basswood
  - .5 acres
- Building Has Been Demolished
- Cleared and Ready to Build
- Sidewalks; Drainage on Corner; Huge Oak Trees
- Most Commercial Uses Allowed in CG are allowed in CPV-A1