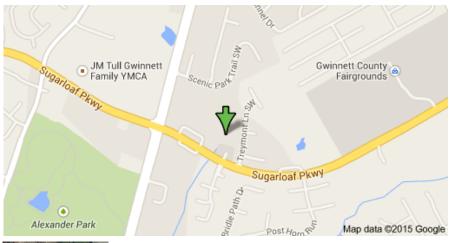

Two tracts sold together. Approx. 7.8 Acres +/- with Road frontage on Sugarloaf Parkway. All utilities and ready to build. Street address's are 2675 & 2685 to be sold together. Zoned commercial and beside existing shopping center. Great location with a heavy traffic count.

\$1,687,500

- Zoned C-2
- 7.8 Acres +/-
- Ready to Build
- Utilities to Site

- Taxes \$4084—2013
- Road Frontage
- Gwinnett County
- \$1,687,500

Excellent site for office or retail space.