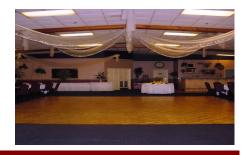

- Bar and Lounge Areas

- 9,300 SF Catering Venue accommodates 375 guests

- Two Separate Kitchens

- Outside Cocktail Patio overlooking Pond

- Fully Sprinklered Facilities

- Spacious Paved Parking

 Enclosed walkway connects to the Country Inn & Suites

Disclaimer: Pictures depict the previous operating businesses and the property is being offered in its current "As-Is" condition.