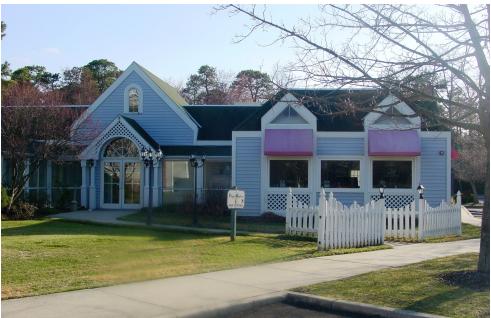

## Restaurant/Catering Complex For Sale

1111 Village Dr, Millville, NJ

Sale Price: \$395,000

Lot Size: 2.55 Acres

Building Size: 14,000 SF

Taxes (2016): \$21,424

Key Facts:

- 200+ Seat Restaurant

- Bar and Lounge Areas

- 9,300 SF Catering Venue accommodates 375 guests

- Two Separate Kitchens

- Outside Cocktail Patio overlooking Pond

- Fully Sprinklered Facilities

- Spacious Paved Parking

 Enclosed walkway connects to the Country Inn & Suites

Disclaimer: Pictures depict the previous operating businesses and the property is being offered in its current "As-Is" condition.