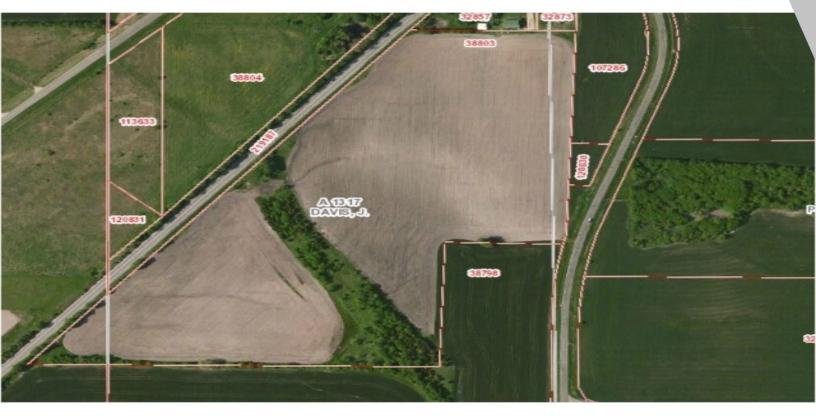

# 38.9 ACRES FM 2642

0 FM 2642, Royse City, TX 75189

SALE PRICE: \$1,350,000

LOT SIZE: 38.9 Acres

ZONING: AG

MARKET: Light Industrial, Medical, Office, Retail

CROSS STREETS: I-30, Highway 66, FM 2642

#### **PROPERTY OVERVIEW**

Great commercial location between I 30 and Highway 66 on FM 2642. Endless possibilities for this site - Mixed Use - Church, Day Care, Medical, Retail, Town Homes, Single Family, Fitness Facility and more. This property is by The Meadows Mixed Use Development and Verandah Subdivision. Water Meter onsite (BHP), Electricity, Phone, Cable and Sewer near site. Property location is within 25 minutes of Dallas. The Railroad is Dallas/Garland Railroad GNRR.

#### PROPERTY HIGHLIGHTS

- Rail Service
- Frontage
- Mixed Use
- Will Subdivide

For more information contact