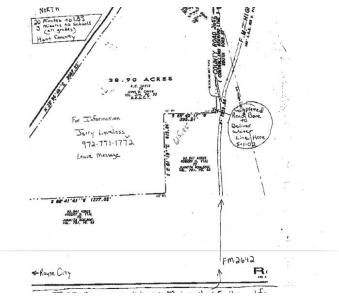

# 38.9 ACRES FM 2642

0 FM 2642, Royse City, TX 75189

SALE PRICE: \$1,350,000

LOT SIZE: 38.9 Acres

ZONING: AG

MARKET: Light Industrial, Medical, Office, Retail

CROSS STREETS: I-30, Highway 66, FM 2642

#### **PROPERTY OVERVIEW**

Great commercial location between I 30 and Highway 66 on FM 2642. Endless possibilities for this site - Mixed Use - Church, Day Care, Medical, Retail, Town Homes, Single Family, Fitness Facility and more. This property is by The Meadows Mixed Use Development and Verandah Subdivision. Water Meter onsite (BHP), Electricity, Phone, Cable and Sewer near site. Property location is within 25 minutes of Dallas. The Railroad is Dallas/Garland Railroad GNRR.

#### PROPERTY HIGHLIGHTS

- Rail Service
- Frontage
- Mixed Use
- Will Subdivide

For more information contact