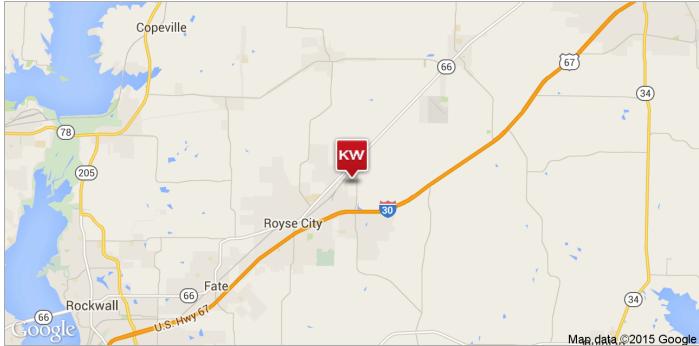

# 38.9 ACRES FM 2642

0 FM 2642, Royse City, TX 75189

SALE PRICE: \$1,350,000

LOT SIZE: 38.9 Acres

ZONING: AG

MARKET: Light Industrial, Medical, Office, Retail

CROSS STREETS: I-30, Highway 66, FM 2642

#### **PROPERTY OVERVIEW**

Great commercial location between I 30 and Highway 66 on FM 2642. Endless possibilities for this site - Mixed Use - Church, Day Care, Medical, Retail, Town Homes, Single Family, Fitness Facility and more. This property is by The Meadows Mixed Use Development and Verandah Subdivision. Water Meter onsite (BHP), Electricity, Phone, Cable and Sewer near site. Property location is within 25 minutes of Dallas. The Railroad is Dallas/Garland Railroad GNRR.