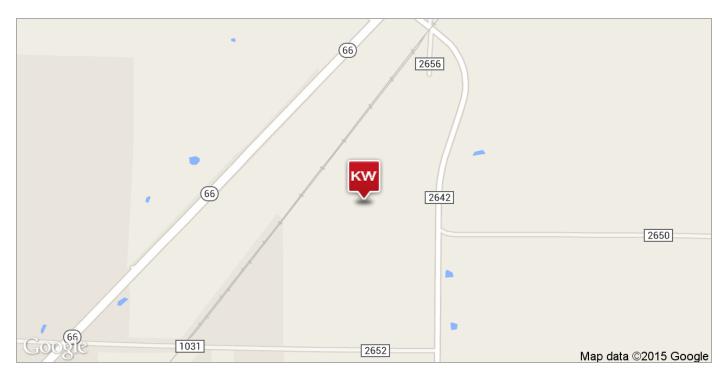

# 38.9 ACRES FM 2642

0 FM 2642, Royse City, TX 75189

SALE PRICE: \$1,350,000

LOT SIZE: 38.9 Acres

ZONING: AG

MARKET: Light Industrial, Medical, Office, Retail

CROSS STREETS: I-30, Highway 66, FM 2642

#### **PROPERTY OVERVIEW**

Great commercial location between I 30 and Highway 66 on FM 2642. Endless possibilities for this site - Mixed Use - Church, Day Care, Medical, Retail, Town Homes, Single Family, Fitness Facility and more. This property is by The Meadows Mixed Use Development and Verandah Subdivision. Water Meter onsite (BHP), Electricity, Phone, Cable and Sewer near site. Property location is within 25 minutes of Dallas. The Railroad is Dallas/Garland Railroad GNRR.

#### PROPERTY HIGHLIGHTS

- Rail Service
- Frontage
- Mixed Use
- Will Subdivide

For more information contact