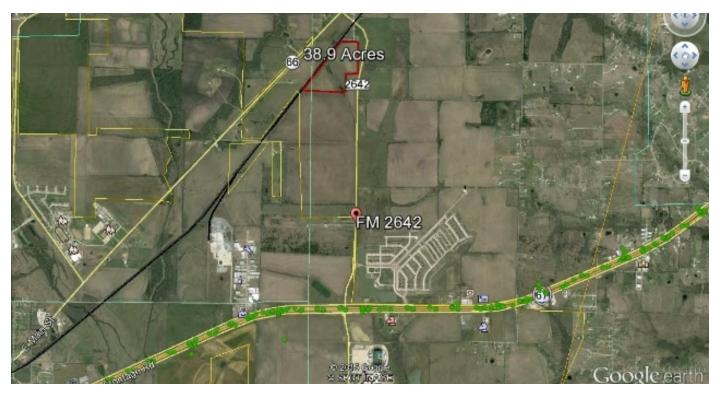

# 38.9 ACRES FM 2642

0 FM 2642, Royse City, TX 75189

SALE PRICE: \$1,350,000

LOT SIZE: 38.9 Acres

ZONING: AG

MARKET: Light Industrial, Medical, Office, Retail

CROSS STREETS: I-30, Highway 66, FM 2642

#### **PROPERTY OVERVIEW**

Great commercial location between I 30 and Highway 66 on FM 2642. Endless possibilities for this site - Mixed Use - Church, Day Care, Medical, Retail, Town Homes, Single Family, Fitness Facility and more. This property is by The Meadows Mixed Use Development and Verandah Subdivision. Water Meter onsite (BHP), Electricity, Phone, Cable and Sewer near site. Property location is within 25 minutes of Dallas. The Railroad is Dallas/Garland Railroad GNRR.

#### PROPERTY HIGHLIGHTS

- Rail Service
- Frontage
- Mixed Use
- Will Subdivide

For more information contact