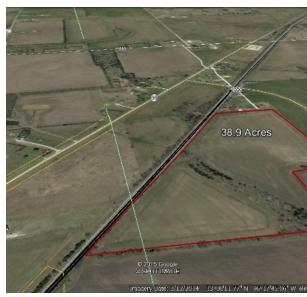

# 38.9 ACRES FM 2642

0 FM 2642, Royse City, TX 75189

SALE PRICE: \$1,350,000

LOT SIZE: 38.9 Acres

ZONING: AG

MARKET: Light Industrial, Medical, Office, Retail

CROSS STREETS: I-30, Highway 66, FM 2642

#### **PROPERTY OVERVIEW**

Great commercial location between I 30 and Highway 66 on FM 2642. Endless possibilities for this site - Mixed Use - Church, Day Care, Medical, Retail, Town Homes, Single Family, Fitness Facility and more. This property is by The Meadows Mixed Use Development and Verandah Subdivision. Water Meter onsite (BHP), Electricity, Phone, Cable and Sewer near site. Property location is within 25 minutes of Dallas. The Railroad is Dallas/Garland Railroad GNRR.

#### PROPERTY HIGHLIGHTS

- Rail Service
- Frontage
- Mixed Use
- Will Subdivide

For more information contact