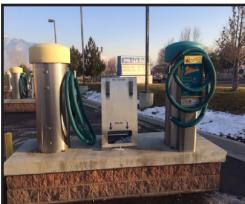

#### PROPERTY INFORMATION

- Rare Investment Opportunity
- 3,258 SF Total Building
- (2) Automatic Wash Bays
- (3) Self-Service Bays
- Energy Efficient Wash Equipment
- (4) Vacuum Stations
- Fragrance & Detail Station
- Heated Floors in All Bays
- Well Maintained
- Site Size: 0.84 Acres
- Built in 2004
- Strong Customer Base
- Excellent Visibility
- Easy Access off of South Jordan
  Parkway, with Traffic Light