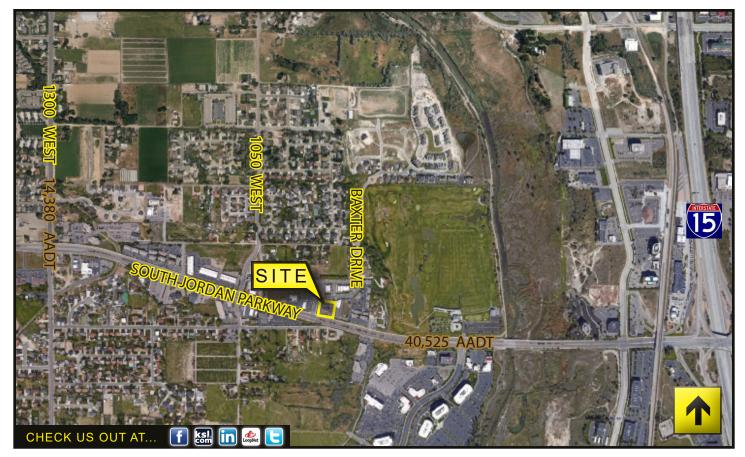

### **FULLY OPERATIONAL CAR WASH INVESTMENT SALE**

921 W. South Jordan Parkway, South Jordan 84095

#### PROPERTY INFORMATION

- Rare Investment Opportunity
- 3,258 SF Total Building
- (2) Automatic Wash Bays
- (3) Self-Service Bays
- Energy Efficient Wash Equipment
- (4) Vacuum Stations
- Fragrance & Detail Station
- Heated Floors in All Bays
- Well Maintained
- Site Size: 0.84 Acres
- Built in 2004
- Strong Customer Base
- Excellent Visibility
- Easy Access off of South Jordan
  Parkway, with Traffic Light