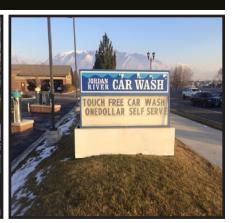

### **FULLY OPERATIONAL CAR WASH INVESTMENT SALE**

921 W. South Jordan Parkway, South Jordan 84095

#### PROPERTY INFORMATION

- Rare Investment Opportunity
- 3,258 SF Total Building
- (2) Automatic Wash Bays
- (3) Self-Service Bays
- Energy Efficient Wash Equipment
- (4) Vacuum Stations
- Fragrance & Detail Station
- Heated Floors in All Bays
- Well Maintained
- Site Size: 0.84 Acres
- Built in 2004
- Strong Customer Base
- Excellent Visibility
- Easy Access off of South Jordan
  Parkway, with Traffic Light