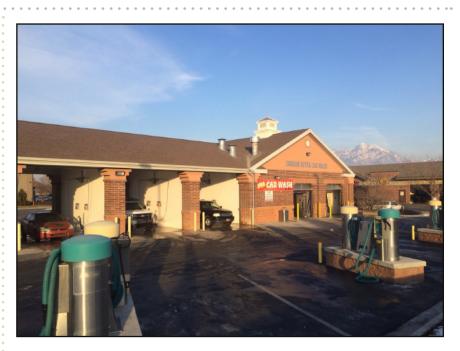

### **FULLY OPERATIONAL CAR WASH INVESTMENT SALE**

921 W. South Jordan Parkway, South Jordan 84095

#### PROPERTY INFORMATION

- Rare Investment Opportunity
- 3,258 SF Total Building
- (2) Automatic Wash Bays
- (3) Self-Service Bays
- Energy Efficient Wash Equipment
- (4) Vacuum Stations
- Fragrance & Detail Station
- Heated Floors in All Bays
- Well Maintained
- Site Size: 0.84 Acres
- Built in 2004
- Strong Customer Base
- Excellent Visibility
- Easy Access off of South Jordan
  Parkway, with Traffic Light