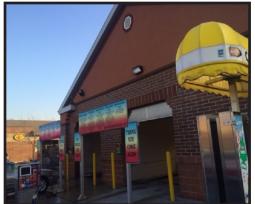

### **FULLY OPERATIONAL CAR WASH INVESTMENT SALE**

921 W. South Jordan Parkway, South Jordan 84095

#### PROPERTY INFORMATION

- Rare Investment Opportunity
- 3,258 SF Total Building
- (2) Automatic Wash Bays
- (3) Self-Service Bays
- Energy Efficient Wash Equipment
- (4) Vacuum Stations
- Fragrance & Detail Station
- Heated Floors in All Bays
- Well Maintained
- Site Size: 0.84 Acres
- Built in 2004
- Strong Customer Base
- Excellent Visibility
- Easy Access off of South Jordan
  Parkway, with Traffic Light