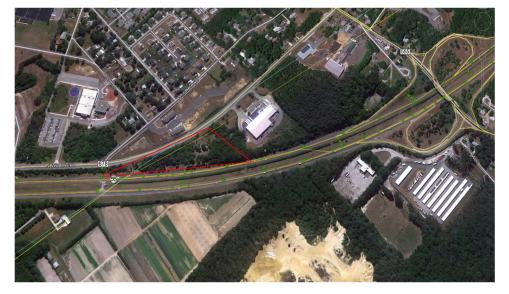

Sale Price: \$450,000

Lot Size: 4.25 Acres of Land

Zoning: Vineland I-3 Millville Business

Taxes (2017): \$3,743

Key Facts:

- 1440' Road Frontage on Rt 55
- Consists of three lots
- Ideal location for Hospitality Options
- Offers Excellent Visibility and Exposure
- May include Billboard Lease with income stream when approved

## Route 55 Frontage

L:1 Wade Blvd Ext. Vineland, NJ

1,400' of Route 55 Frontage situated on 4.25 Acres located on the Vineland/Millville Corridor. This location offers excellent visibility and exposure along one of Southern NJ's most traveled routes to the Jersey Shore. This parcel consists of two lots within the City of Vineland I-3 Zone and City of Millville Business Zone offering a multitude of diverse opportunities including Hospitality options. In addition, this site may include a 30 year billboard lease with a continuous income stream when approved. Note: Partial down payment financing by owner to a qualified Buyer.