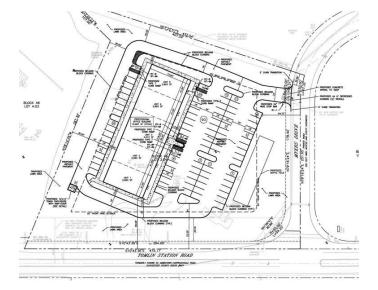

#### **Property Information**

Lot Size: 3 Acres Build to Suit: Medical/Professional Office Building Size: 16,000 SF Available Unit: 4,000 SF Parking designed for 80 spaces per lot Electric, Gas, Public Water & Septic available

### **Medical/Professional Office Design**

Block 46 Lot 3.04