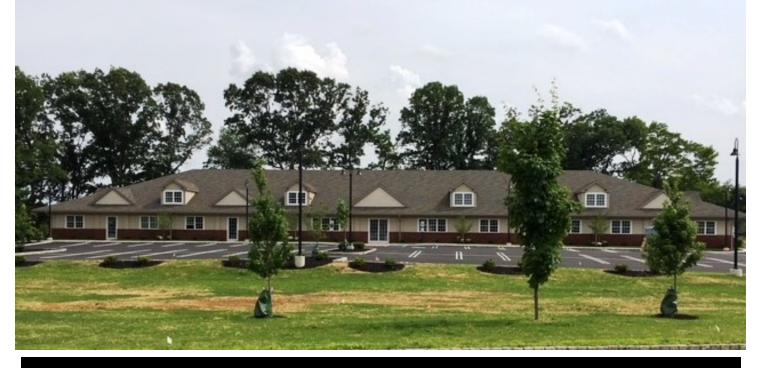

### **Tomlin Professional Building**

Office Space

## At 7 Myers Drive

For Sale/Lease

# One 4,000 SF Suite Remaining

Located at the 7 Myers Dr & Tomlin Station Rd Mullica Hill, NJ

#### **Property Information**

Lot Size: 3 Acres Build to Suit: Medical/Professional Office Building Size: 16,000 SF Available Unit: 4,000 SF Parking designed for 80 spaces per lot Electric, Gas, Public Water & Septic available