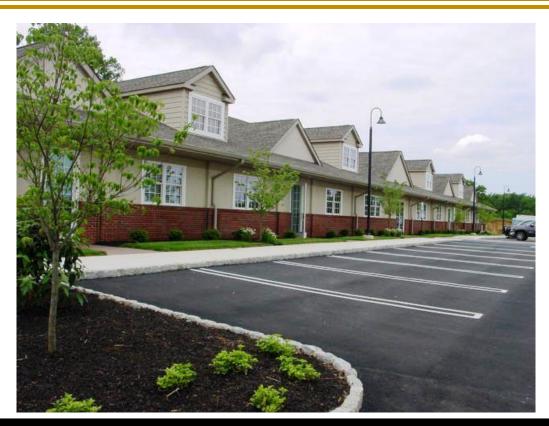

#### **Property Information**

Lot Size: 3 Acres Build to Suit: Medical/Professional Office Building Size: 16,000 SF Available Unit: 4,000 SF Parking designed for 80 spaces per lot Electric, Gas, Public Water & Septic available

# **Build to Suit**