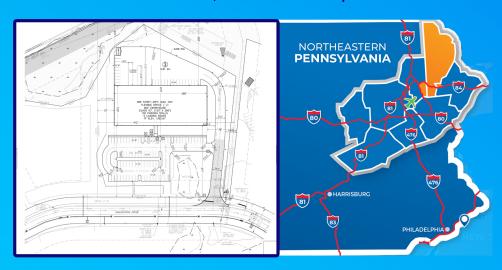

**Water & Sewer on Site** 

Completion Spring 2024

2 Floor Level Loading Docks

**100 Parking Spaces** 

**Power on Site** 

Fiber Internet Service at Property Line

- Located at Exit 17 on I-84 in Northeast Pennsylvania.
- Manufacturing & warehousing uses approved.
- Within a two hour drive of New York & Philadelphia.
- One days drive to over 60% of the U.S. population.
- Excellent access to I-84 & I-380.
- 20 Minutes to Scranton.
- 30 Minutes to Wilkes Barre/Scranton Int Airport.
- 30% of wastewater is recycled for reuse.
- Water, Sewer and Power in building.
- 5.83 acre lot for expansion up to 40,600 SF.
- 160,040 person workforce within 30 minutes.
- 371,023 person workforce within 45 minutes.
- Port of NY/NJ 111 miles, Port of Philadelphia 113 miles.