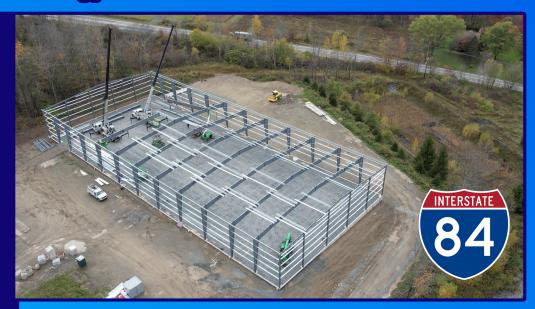

## 47 Innovation Drive • Lake Ariel, PA 18436 Sterling Business & Technology Park

33,600 SF

120' x 280'

28' Ceiling at Eaves

**6" Reinforced Concrete Floor** 

KOZ Tax Abatement thru 2031

**Keystone Innovation Zone** 

**Water & Sewer on Site** 

Completion Spring 2024

2 Floor Level Loading Docks

**100 Parking Spaces** 

**Power on Site** 

Fiber Internet Service at Property Line

- Located at Exit 17 on I-84 in Northeast Pennsylvania.
- Manufacturing & warehousing uses approved.
- Within a two hour drive of New York & Philadelphia.
- One days drive to over 60% of the U.S. population.
- Excellent access to I-84 & I-380.
- 20 Minutes to Scranton.
- 30 Minutes to Wilkes Barre/Scranton Int Airport.
- 30% of wastewater is recycled for reuse.
- Water, Sewer and Power in building.
- 5.83 acre lot for expansion up to 40,600 SF.
- 160,040 person workforce within 30 minutes.
- 371,023 person workforce within 45 minutes.
- Port of NY/NJ 111 miles, Port of Philadelphia 113 miles.