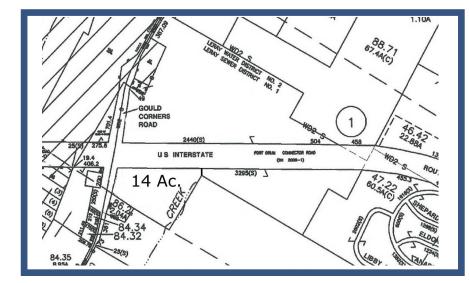

## 14+/- ACRES FOR SALE Goulds Corners Road (at Interstate 781) LERAY, NEW YORK

For more information, please contact: Karen Carson, Broker/Owner (315) 405-5097 kcarson@carsonrealestatesales.com

## 14+/- Acres

Approx. 350' Frontage on Goulds Corners Road

Perfect for mobil home park, motel, general industrial, or ???

Distance to Main Gate to Fort Drum: less than 3 miles

Fort Drum Population: 36,900
Combined Population of surrounding towns
(incl. Leray, Pamelia, Calcium, Black River,
Evans Mills): 30,399
Watertown Population: 27,023
(according to 2010 Census)
Jefferson County Population (2012):
120,000