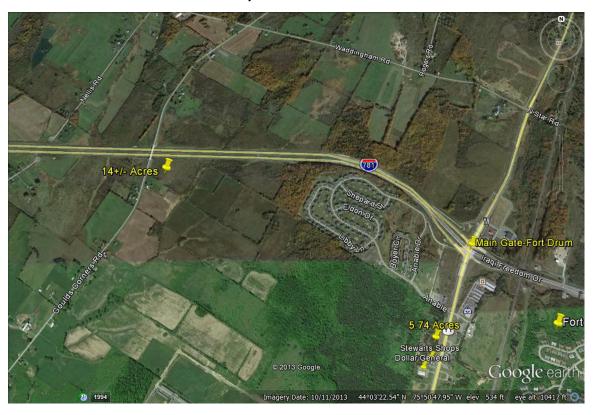

## 14+/- ACRES FOR SALE Goulds Corners Road (at Interstate 781) LERAY, NEW YORK

For more information, please contact: Karen Carson, Broker/Owner (315) 405-5097 kcarson@carsonrealestatesales.com

## 14+/- Acres

Approx. 350' Frontage on Goulds Corners Road

Perfect for mobil home park, motel, general industrial, or ???

Distance to Main Gate to Fort Drum: less than 3 miles

Fort Drum Population: 36,900
Combined Population of surrounding towns
(incl. Leray, Pamelia, Calcium, Black River,
Evans Mills): 30,399
Watertown Population: 27,023
(according to 2010 Census)
Jefferson County Population (2012):
120,000