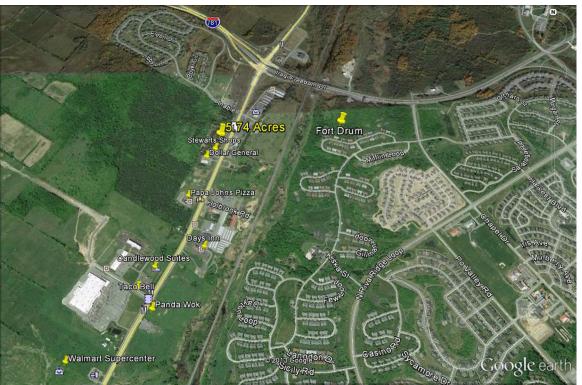

## 5.74 ACRES FOR SALE ROUTE 11, LERAY, NEW YORK

For more information, please contact: Karen Carson, Broker/Owner (315) 405-5097 kcarson@carsonrealestatesales.com

## 5.74 Acres, 520' Frontage On Rte 11

Perfect retail, restaurant, or ??? parcel to accommodate Fort Drum, which is just across the road!

Fort Drum Population: 36,900 Combined Population of surrounding towns (incl. Leray, Pamelia, Calcium, Black River, Evans Mills): 30,399 Watertown Population: 27,023 (according to 2010 Census) Jefferson County Population (2012): 120,000