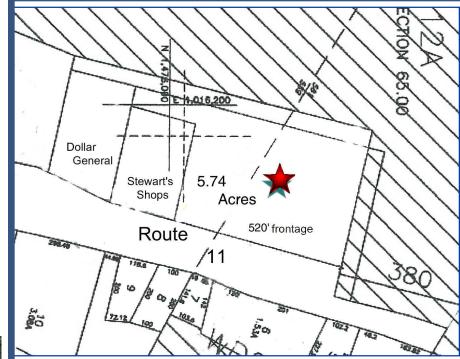

## 5.74 ACRES FOR SALE ROUTE 11, LERAY, NEW YORK

For more information, please contact: Karen Carson, Broker/Owner (315) 405-5097 kcarson@carsonrealestatesales.com

## 5.74 Acres, 520' Frontage On Rte 11

Perfect retail, restaurant, or ??? parcel to accommodate Fort Drum, which is just across the road!

Fort Drum Population: 36,900 Combined Population of surrounding towns (incl. Leray, Pamelia, Calcium, Black River, Evans Mills): 30,399 Watertown Population: 27,023 (according to 2010 Census) Jefferson County Population (2012): 120,000