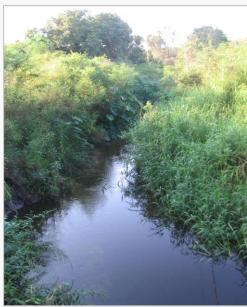

#### 5308 Medulla Road, Lakeland, FL

- **4.1**± Acres Medulla Road at County line Road
- 179'± on Medulla Road Irregular shaped parcel
- Electric-City of Lakeland Water well and Septic
- Unincorporated Polk County zoning Residential 1 unit per 5 acres
- The Hamilton Branch Creek runs along the East boundary of the property
- Sale/Purchase Price: \$200,000.00

---Water - Well located behind the barn

---Septic system

AD VALOREM TAXES \$367.68 - Year 2014

TAX FOLIO 23 29 07 000000 031050

COMMENTS The Hamilton Branch Creek runs the entire East side

of the property. Site is ideal for secluded living with close proximity to town with excellent access from Florida Avenue, County Line Road, Interstate-4 and