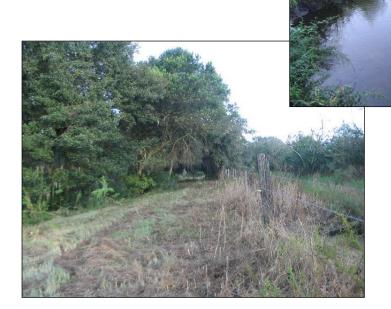

---Water - Well located behind the barn

---Septic system

AD VALOREM TAXES \$367.68 - Year 2014

TAX FOLIO 23 29 07 000000 031050

COMMENTS The Hamilton Branch Creek runs the entire East side

of the property. Site is ideal for secluded living with close proximity to town with excellent access from Florida Avenue, County Line Road, Interstate-4 and

# 5308 Medulla Road Lakeland, FL