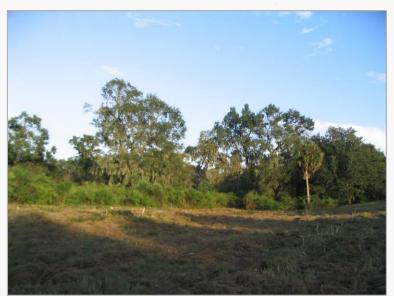

#### 5308 Medulla Road, Lakeland, FL

- **4.1**± Acres Medulla Road at County line Road
- 179'± on Medulla Road Irregular shaped parcel
- Electric-City of Lakeland Water well and Septic
- Unincorporated Polk County zoning Residential 1 unit per 5 acres
- The Hamilton Branch Creek runs along the East boundary of the property
- Sale/Purchase Price: \$200,000.00

# SW LAKELAND RESIDENTIAL ACREAGE FOR COUNTRY LIVING

PROPERTY ADDRESS 5308 Medulla Road

Lakeland, FL 33811-2748

SIZE PROPERTY  $4.15 \pm Acres$ 

PROPERTY DIMENSIONS 179' (approx.) on Medulla Road

Irregular shaped parcel

ZONING ARR - Polk County (Residential 1 unit/5 acres)

LOCATION Approx. 500' East of County Line Road and

2 miles West of Sun n' Fun and the new Lakeland

Air Academy.

UTILITIES ---Electric – City of Lakeland