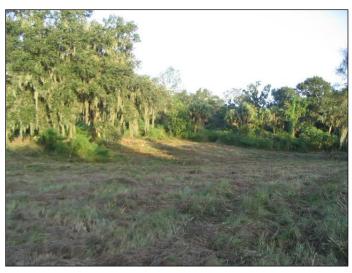

#### 5308 Medulla Road, Lakeland, FL

- **4.1**± Acres Medulla Road at County line Road
- 179'± on Medulla Road Irregular shaped parcel
- Electric-City of Lakeland Water well and Septic
- Unincorporated Polk County zoning Residential 1 unit per 5 acres
- The Hamilton Branch Creek runs along the East boundary of the property
- Sale/Purchase Price: \$200,000.00

# SW LAKELAND RESIDENTIAL ACREAGE FOR COUNTRY LIVING

PROPERTY ADDRESS 5308 Medulla Road

Lakeland, FL 33811-2748

SIZE PROPERTY  $4.15 \pm Acres$ 

PROPERTY DIMENSIONS 179' (approx.) on Medulla Road

Irregular shaped parcel

ZONING ARR - Polk County (Residential 1 unit/5 acres)

LOCATION Approx. 500' East of County Line Road and

2 miles West of Sun n' Fun and the new Lakeland

Air Academy.

UTILITIES ---Electric – City of Lakeland