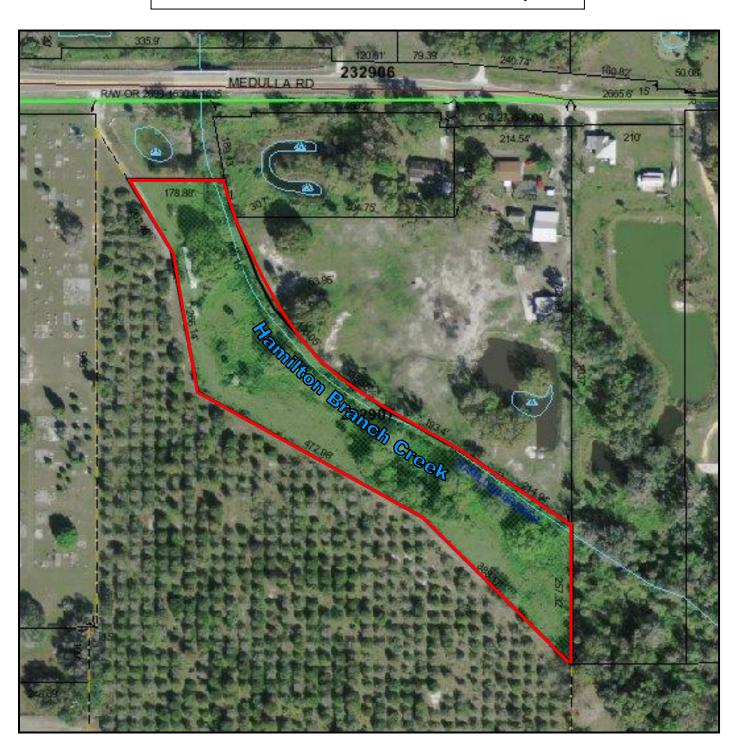

#### 5308 Medulla Road, Lakeland, FL

- **4.1**± Acres Medulla Road at County line Road
- 179'± on Medulla Road Irregular shaped parcel
- Electric-City of Lakeland Water well and Septic
- Unincorporated Polk County zoning Residential 1 unit per 5 acres
- The Hamilton Branch Creek runs along the East boundary of the property
- Sale/Purchase Price: \$200,000.00

# SW LAKELAND RESIDENTIAL ACREAGE FOR COUNTRY LIVING

PROPERTY ADDRESS 5308 Medulla Road

Lakeland, FL 33811-2748

SIZE PROPERTY  $4.15 \pm Acres$ 

PROPERTY DIMENSIONS 179' (approx.) on Medulla Road

Irregular shaped parcel

ZONING ARR - Polk County (Residential 1 unit/5 acres)

LOCATION Approx. 500' East of County Line Road and

2 miles West of Sun n' Fun and the new Lakeland

Air Academy.

UTILITIES ---Electric – City of Lakeland

---Water - Well located behind the barn

---Septic system

AD VALOREM TAXES \$367.68 - Year 2014

TAX FOLIO 23 29 07 000000 031050

COMMENTS The Hamilton Branch Creek runs the entire East side

of the property. Site is ideal for secluded living with close proximity to town with excellent access from Florida Avenue, County Line Road, Interstate-4 and