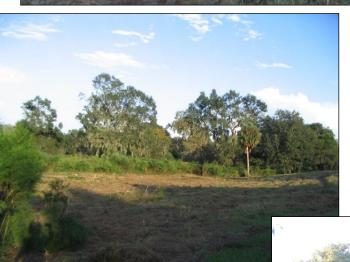

#### 5308 Medulla Road, Lakeland, FL

- **4.1**± Acres Medulla Road at County line Road
- 179'± on Medulla Road Irregular shaped parcel
- Electric-City of Lakeland Water well and Septic
- Unincorporated Polk County zoning Residential 1 unit per 5 acres
- The Hamilton Branch Creek runs along the East boundary of the property
- Sale/Purchase Price: \$200,000.00

# SW LAKELAND RESIDENTIAL ACREAGE FOR COUNTRY LIVING

PROPERTY ADDRESS 5308 Medulla Road

Lakeland, FL 33811-2748

SIZE PROPERTY  $4.15 \pm Acres$ 

PROPERTY DIMENSIONS 179' (approx.) on Medulla Road

Irregular shaped parcel

---Water - Well located behind the barn

---Septic system

AD VALOREM TAXES \$367.68 - Year 2014

TAX FOLIO 23 29 07 000000 031050

COMMENTS The Hamilton Branch Creek runs the entire East side

of the property. Site is ideal for secluded living with close proximity to town with excellent access from Florida Avenue, County Line Road, Interstate-4 and