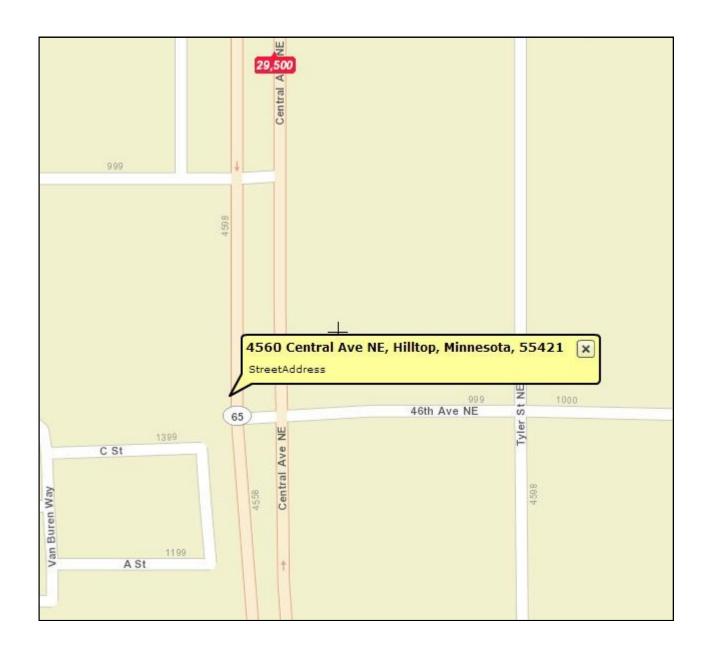

#### **Traffic Counts**

Easy access on Hwy 65 / Central Avenue with I694 only 1 mile north. Incredible visibility with 29,500 VPD.

New financing required. Lender recommendations are available from listing brokers.

www.ResultsCommercial.com

Property ID: 263024440034, 263024440100,

263024440057. 263024440053, 263024440050, 263024440037, 263024440035, 263024440033

Fuel: Natural Gas

**Heat:** Forced Air

Traffic Counts: 29,500 VPD

www.ResultsCommercial.com