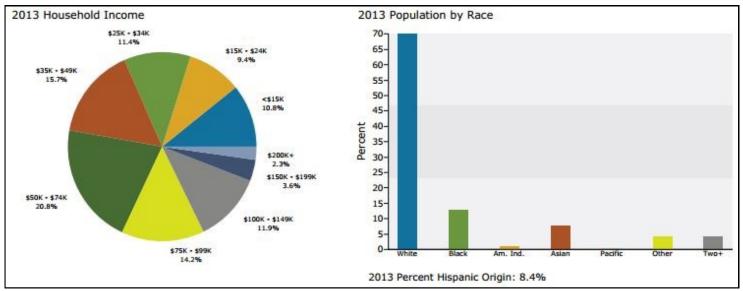

#### Demographic and Income Profile

4560 Central Ave NE, Hilltop, Minnesota, 55421 Drive Time: 10 minutes

Prepared by Hayden Hulsey

Latitude: 45.051875542 Longitude: -93.24769698

| Summary                         | Census 2010 |          | 2013    |          | 2018   |
|---------------------------------|-------------|----------|---------|----------|--------|
| Population                      | 181,659     | 184,169  |         | 190,504  |        |
| Households                      | 72,217      | 73,403   |         | 76,076   |        |
| Families                        | 43,824      | 44,316   |         | 45,610   |        |
| Average Household Size          | 2.46        |          | 2.45    |          | 2.45   |
| Owner Occupied Housing Units    | 48,606      | 48,706   |         | 50,842   |        |
| Renter Occupied Housing Units   | 23,611      | 24,697   |         | 25,234   |        |
| Median Age                      | 36.1        | 36.8     |         | 37.7     |        |
| Trends: 2013 - 2018 Annual Rate | Area        | State    |         | National |        |
| Population                      | 0.68%       | 0.54%    |         | 0.71%    |        |
| Households                      | 0.72%       | 0.62%    |         | 0.74%    |        |
| Families                        | 0.58%       | 0.50%    |         | 0.63%    |        |
| Owner HHs                       | 0.86%       | 0.70%    |         | 0.94%    |        |
| Median Household Income         | 2.72%       |          | 3.74%   |          | 3.03%  |
|                                 |             | 2013     |         | 2018     |        |
| Households by Income            |             | Number   | Percent | Number   | Percen |
| <\$15,000                       |             | 7,916    | 10.8%   | 7,963    | 10.5%  |
| \$15,000 - \$24,999             |             | 6,867    | 9.4%    | 5,544    | 7.3%   |
| \$25,000 - \$34,999             |             | 8,401    | 11.4%   | 6,327    | 8.3%   |
| \$35,000 - \$49,999             |             | 11,489   | 15.7%   | 11,795   | 15.5%  |
| \$50,000 - \$74,999             |             | 15,263   | 20.8%   | 13,304   | 17.5%  |
| \$75,000 - \$99,999             |             | 10,427   | 14.2%   | 11,151   | 14.7%  |
| \$100,000 - \$149,999           |             | 8,730    | 11.9%   | 12,325   | 16.29  |
| \$150,000 - \$199,999           |             | 2,658    | 3.6%    | 5,591    | 7.39   |
| \$200,000+                      |             | 1,653    | 2.3%    | 2,077    | 2.79   |
| Median Household Income         |             | \$52,226 |         | \$59,712 |        |
| Average Household Income        |             | \$67,573 |         | \$80,075 |        |
| Per Capita Income               |             | \$27,365 |         | \$32,396 |        |