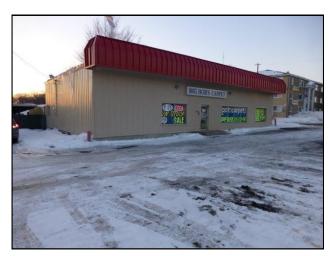

Site currently has two existing buildings with three tenants including two industrial units (month to month leases) and Big Bob's Carpet and Flooring, who will vacate upon sale. Site also has outside storage for boats and RVs (all month to month leases). Seller will consider subdividing but prefers to sell entire site.

#### **Facts & Features**

**Lot Size:** 2.4 Acres (104,544 SF)

Year Built: 1965

**Total Building SF: 11,500** 

Foundation Size: 11,500 SF

Retail: 8,500 SF Industrial: 3,000 SF

County: Anoka

Zoning: C-1