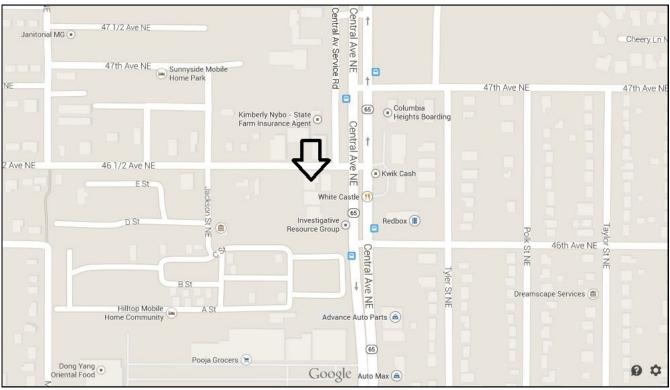

#### **Traffic Counts**

Easy access on Hwy 65 / Central Avenue with I694 only 1 mile north. Incredible visibility with 29,500 VPD.

New financing required. Lender recommendations are available from listing brokers.

www.ResultsCommercial.com

Property ID: 263024440034, 263024440100,

263024440057. 263024440053, 263024440050, 263024440037, 263024440035, 263024440033

Fuel: Natural Gas

**Heat:** Forced Air

Traffic Counts: 29,500 VPD

www.ResultsCommercial.com