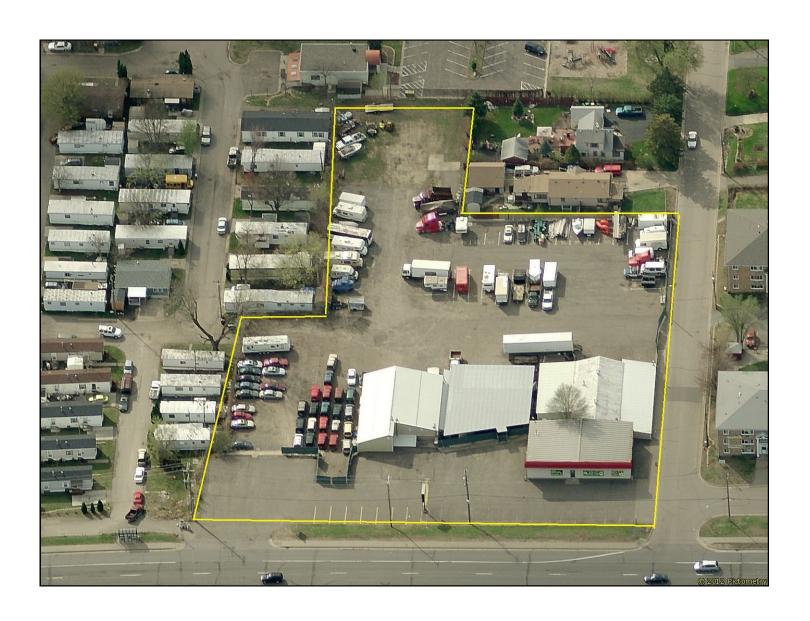

#### **Aerial Photo**

www.ResultsCommercial.com

Site currently has two existing buildings with three tenants including two industrial units (month to month leases) and Big Bob's Carpet and Flooring, who will vacate upon sale. Site also has outside storage for boats and RVs (all month to month leases). Seller will consider subdividing but prefers to sell entire site.