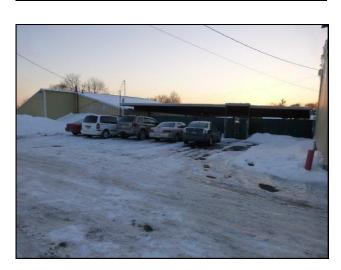

Site currently has two existing buildings with three tenants including two industrial units (month to month leases) and Big Bob's Carpet and Flooring, who will vacate upon sale. Site also has outside storage for boats and RVs (all month to month leases). Seller will consider subdividing but prefers to sell entire site.