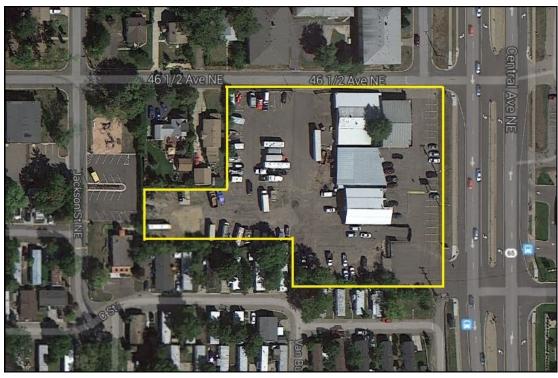

#### **Aerial Photo**

www.ResultsCommercial.com

**2013 Property Taxes:** \$7,901

Parking: Ample Parking in Lot

**Lot Description:** Corner of Central Ave

NE & 46 1/2 Ave NE

**Asking Price:** \$849,900

**Price/Lot SF:** \$8.12

Price/Building SF: \$73.90

**Exterior:** Metal