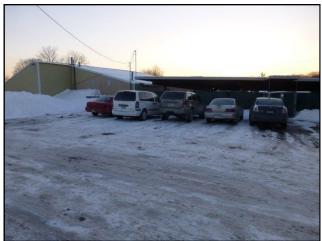

Site currently has two existing buildings with three tenants including two industrial units (month to month leases) and Big Bob's Carpet and Flooring, who will vacate upon sale. Site also has outside storage for boats and RVs (all month to month leases). Seller will consider subdividing but prefers to sell entire site.