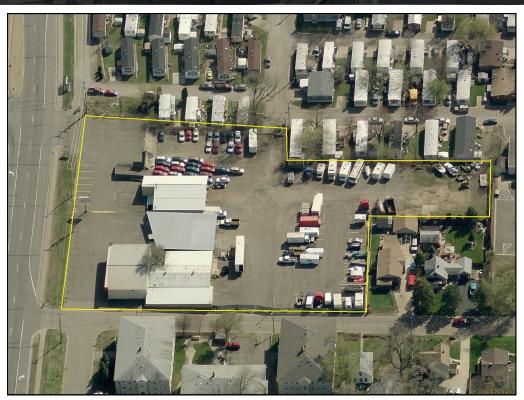

#### **Aerial Photo**

www.ResultsCommercial.com

Site currently has two existing buildings with three tenants including two industrial units (month to month leases) and Big Bob's Carpet and Flooring, who will vacate upon sale. Site also has outside storage for boats and RVs (all month to month leases). Seller will consider subdividing but prefers to sell entire site.