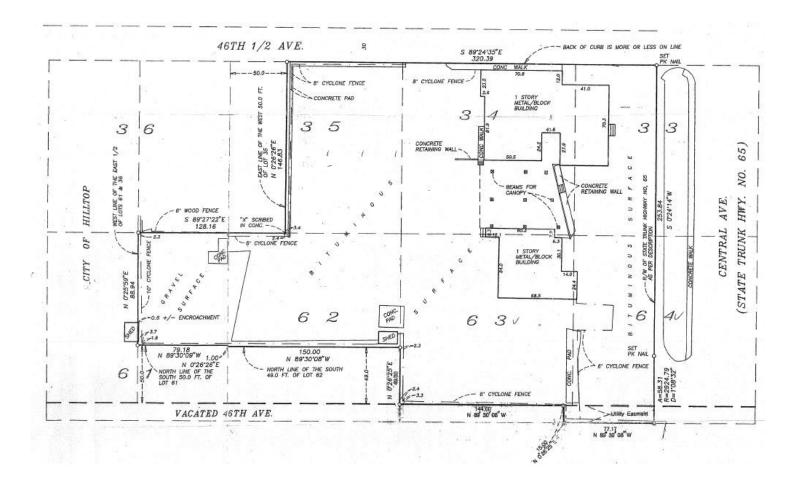

ing required. Lender recommendations are available from listing brokers.



www.ResultsCommercial.com

#### **Facts & Features**

**Lot Size:** 2.4 Acres (104,544 SF)

Year Built: 1965

**Total Building SF: 11,500** 

Foundation Size: 11,500 SF

Retail: 8,500 SF Industrial: 3,000 SF

County: Anoka

Zoning: C-1

**2013 Property Taxes:** \$7,901

Parking: Ample Parking in Lot

**Lot Description:** Corner of Central Ave

NE & 46 1/2 Ave NE

**Asking Price:** \$849,900

**Price/Lot SF:** \$8.12

Price/Building SF: \$73.90

**Exterior:** Metal

Property ID: 263024440034, 263024440100,

263024440057. 263024440053, 263024440050, 263024440037, 263024440035, 263024440033

Fuel: Natural Gas

**Heat:** Forced Air

Traffic Counts: 29,500 VPD

















www.ResultsCommercial.com

#### Blueprint





#### **Traffic Counts**





#### **Aerial Photo**

















www.ResultsCommercial.com

#### Demographic and Income Profile

4560 Central Ave NE, Hilltop, Minnesota, 55421 Drive Time: 10 minutes

Prepared by Hayden Hulsey

Latitude: 45.051875542 Longitude: -93.24769698

| Summary                         | Census 2010 |          | 2013    |          | 2018   |
|---------------------------------|-------------|----------|---------|----------|--------|
| Population                      | 181,659     | 184,169  |         | 190,504  |        |
| Households                      | 72,217      | 73,403   |         | 76,076   |        |
| Families                        | 43,824      | 44,316   |         | 45,610   |        |
| Average Household Size          | 2.46        |          | 2.