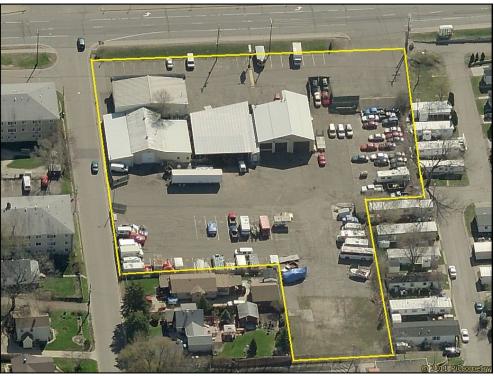

#### **Aerial Photo**

www.ResultsCommercial.com

Site currently has two existing buildings with three tenants including two industrial units (month to month leases) and Big Bob's Carpet and Flooring, who will vacate upon sale. Site also has outside storage for boats and RVs (all month to month leases). Seller will consider subdividing but prefers to sell entire site.

This is prime C-1 zoned land with nearby businesses including McDonalds, Aldi, Dollar General, T-Mobile, U.S. Post Office, Guaranty Bank, Ace Hardware, Dollar Tree, Advance Auto Parts, Car X Tire & Auto, Chet's Shoes and many more. Single family residential throughout neighborhood with medium density multifamily housing directly adjacent to subject site.