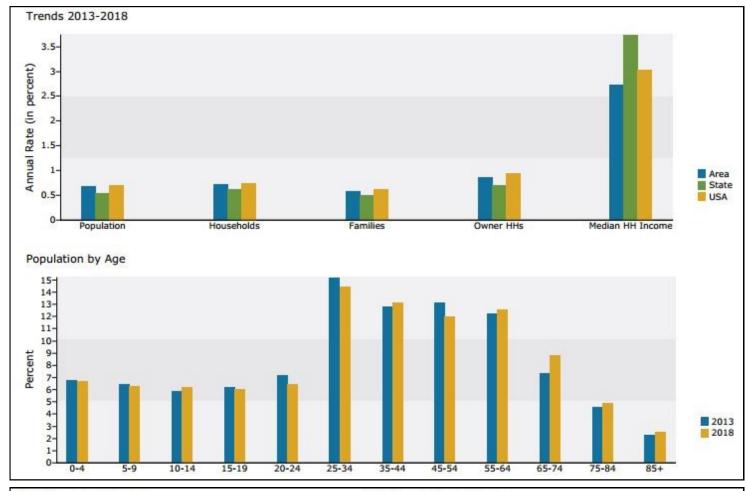

#### Demographic and Income Profile

4560 Central Ave NE, Hilltop, Minnesota, 55421 Drive Time: 10 minutes

Prepared by Hayden Hulsey

Latitude: 45.051875542 Longitude: -93.24769698

| Summary                         | Census 2010 |          | 2013    |          | 2018   |
|---------------------------------|-------------|----------|---------|----------|--------|
| Population                      | 181,659     | 184,169  |         | 190,504  |        |
| Households                      | 72,217      | 73,403   |         | 76,076   |        |
| Families                        | 43,824      | 44,316   |         | 45,610   |        |
| Average Household Size          | 2.46        |          | 2.45    |          | 2.45   |
| Owner Occupied Housing Units    | 48,606      | 48,706   |         | 50,842   |        |
| Renter Occupied Housing Units   | 23,611      | 24,697   |         | 25,234   |        |
| Median Age                      | 36.1        | 36.8     |         | 37.7     |        |
| Trends: 2013 - 2018 Annual Rate | Area        | State    |         | National |        |
| Population                      | 0.68%       | 0.54%    |         | 0.71%    |        |
| Households                      | 0.72%       | 0.62%    |         | 0.74%    |        |
| Families                        | 0.58%       | 0.50%    |         | 0.63%    |        |
| Owner HHs                       | 0.86%       | 0.70%    |         | 0.94%    |        |
| Median Household Income         | 2.72%       |          | 3.74%   |          | 3.03%  |
|                                 |             | 2013     |         | 2018     |        |
| Households by Income            |             | Number   | Percent | Number   | Percen |
| <\$15,000                       |             | 7,916    | 10.8%   | 7,963    | 10.5%  |
| \$15,000 - \$24,999             |             | 6,867    | 9.4%    | 5,544    | 7.3%   |
| \$25,000 - \$34,999             |             | 8,401    | 11.4%   | 6,327    | 8.3%   |
| \$35,000 - \$49,999             |             | 11,489   | 15.7%   | 11,795   | 15.5%  |
| \$50,000 - \$74,999             |             | 15,263   | 20.8%   | 13,304   | 17.5%  |
| \$75,000 - \$99,999             |             | 10,427   | 14.2%   | 11,151   | 14.7%  |
| \$100,000 - \$149,999           |             | 8,730    | 11.9%   | 12,325   | 16.29  |
| \$150,000 - \$199,999           |             | 2,658    | 3.6%    | 5,591    | 7.39   |
| \$200,000+                      |             | 1,653    | 2.3%    | 2,077    | 2.79   |
| Median Household Income         |             | \$52,226 |         | \$59,712 |        |
| Average Household Income        |             | \$67,573 |         | \$80,075 |        |
| Per Capita Income               |             | \$27,365 |         | \$32,396 |        |

| Population by Age | Census 2010 |         | 2013   |         | 2018   |        |
|-------------------|-------------|---------|--------|---------|--------|--------|
|                   | Number      | Percent | Number | Percent | Number | Percen |
| 0 - 4             | 12,734      | 7.0%    | 12,447 | 6.8%    | 12,788 | 6.7%   |
| 5 - 9             | 11,283      | 6.2%    | 11,778 | 6.4%    | 11,966 | 6.39   |
| 10 - 14           | 10,562      | 5.8%    | 10,857 | 5.9%    | 11,732 | 6.29   |
| 15 - 19           | 12,060      | 6.6%    | 11,382 | 6.2%    | 11,525 | 6.09   |
| 20 - 24           | 13,145      | 7.2%    | 13,240 | 7.2%    | 12,272 | 6.49   |
| 25 - 34           | 28,344      | 15.6%   | 28,014 | 15.2%   | 27,523 | 14.49  |
| 35 - 44           | 23,049      | 12.7%   | 23,616 | 12.8%   | 25,010 | 13.19  |
| 45 - 54           | 25,410      | 14.0%   | 24,156 | 13.1%   | 22,858 | 12.09  |
| 55 - 64           | 20,603      | 11.3%   | 22,392 | 12.2%   | 24,027 | 12.69  |
| 65 - 74           | 12,001      | 6.6%    | 13,447 | 7.3%    | 16,760 | 8.89   |
| 75 - 84           | 8,519       | 4.7%    | 8,540  | 4.6%    | 9,329  | 4.99   |
| 85+               | 3,950       | 2.2%    | 4,301  | 2.3%    | 4,714  | 2.59   |