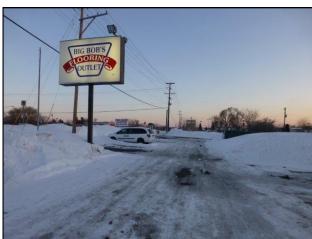

# 2.4 Acres on Central Ave/ Hwy 65 C-1 Zoning

4560 Central Avenue NE, Columbia Heights, MN www.ResultsCommercial.com

Site currently has two existing buildings with three tenants including two industrial units (month to month leases) and Big Bob's Carpet and Flooring, who will vacate upon sale. Site also has outside storage for boats and RVs (all month to month leases). Seller will consider subdividing but prefers to sell entire site.

Easy access on Hwy 65 / Central Avenue with I694 only 1 mile north. Incredible visibility with 29,500 VPD.

New financing required. Lender recommendations are available from listing brokers.

www.ResultsCommercial.com