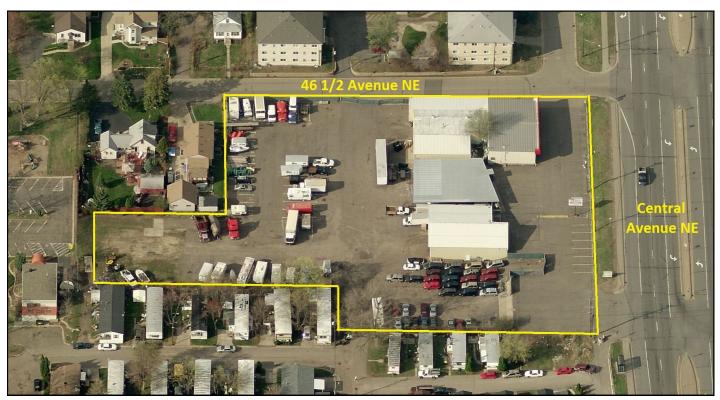

# 2.4 Acres on Central Ave/ Hwy 65 C-1 Zoning

4560 Central Avenue NE, Columbia Heights, MN www.ResultsCommercial.com

#### **Investment Summary**

Excellent C-1 Zoned opportunity within Colombia Heights (<a href="http://www.ci.columbia-heights.mn.us/">http://www.ci.columbia-heights.mn.us/</a>). Eight (8) parcels make up approximately 2.4 acres (104,544 SF) land for sale.

Site currently has two existing buildings with three tenants including two industrial units (month to month leases) and Big Bob's Carpet and Flooring, who will vacate upon sale. Site also has outside storage for boats and RVs (all month to month leases). Seller will consider subdividing but prefers to sell entire site.

**2013 Property Taxes:** \$7,901

Parking: Ample Parking in Lot

**Lot Description:** Corner of Central Ave

NE & 46 1/2 Ave NE

**Asking Price:** \$849,900

**Price/Lot SF:** \$8.12

Price/Building SF: \$73.90

**Exterior:** Metal

#### **Aerial Photo**

www.ResultsCommercial.com