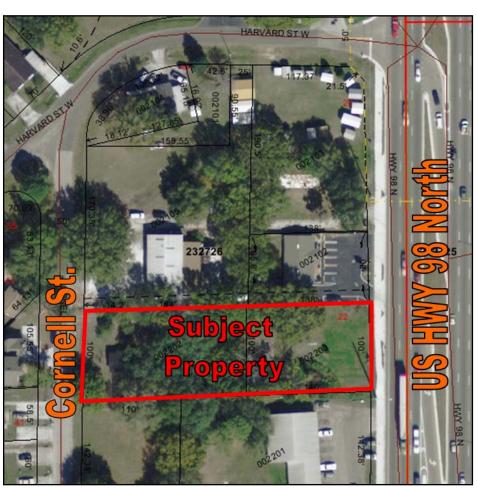

## 5220 U.S. Highway 98 North, Lakeland Florida 33809

- **▲** .74/acre (100' x 324')
- ★ Commercial Zoning LCC
  City of Lakeland
- ★ High Visibility and Access
  Across from North Towne Square
- ★ At the Center of Major Commercial Corridor
- **Sale Price:** \$400,000.00

## RETAIL/OFFICE DEVELOPMENT PARCEL

IDENTIFICATION RANDLE

PROPERTY LOCATION 5220 US Highway 98 North, Lakeland FL 33809

SIZE PROPERTY 32,400 SF or .74 acres

LAND DIMENSIONS 100' frontage US Highway 98 North and Cornell St.

324'  $\pm$  depth, consisting of 2 contiguous parcels

DESCRIPTION Level land with some trees – one concrete pad

ZONING/LAND USE LCC (Linear Commercial Corridor) - City of Lakeland

This zoning allows a broad range of commercial uses.

COMMENTS This property is located directly on US 98 North, the main

North/South thoroughfare in Lakeland - about 2.5 miles North of Interstate-4 and Lakeland Regional Mall (1.2 million SF mall) — across from North Towne Square shopping center. High visibility and access with frontage

on 2 roads in a high commercial district.

SALE PRICE \$400,000.00 (\$12.35/SF) cash to Seller.

CONTACT Maria Mahoney, Broker/Realtor 863) 619-6740

The Mahoney Group, Inc.

3825 S. Florida Avenue – Suite 5

Lakeland, FL 33809