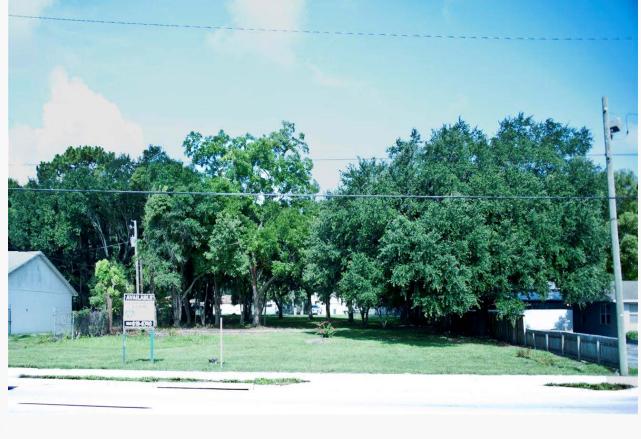

## 5220 U.S. Highway 98 North, Lakeland Florida 33809

- **▲** .74/acre (100' x 324')
- ★ Commercial Zoning LCC
  City of Lakeland
- ★ High Visibility and Access
  Across from North Towne Square
- ★ At the Center of Major Commercial Corridor
- **Sale Price:** \$400,000.00

## RETAIL/OFFICE DEVELOPMENT PARCEL

IDENTIFICATION RANDLE

PROPERTY LOCATION 5220 US Highway 98 North, Lakeland FL 33809

SIZE PROPERTY 32,400 SF or .74 acres

LAND DIMENSIONS 100' frontage US Highway 98 North and Cornell St.

324'  $\pm$  depth, consisting of 2 contiguous parcels

DESCRIPTION Level land with some trees – one concrete pad

ZONING/LAND USE LCC (Linear Commercial Corridor) - City of Lakeland

This zoning allows a broad range of commercial uses.

COMMENTS This property is located directly on US 98 North, the main

North/South thoroughfare in Lakeland - about 2.5 miles North of Interstate-4 and Lakeland Regional Mall (1.2 million SF mall) — across from North Towne Square shopping center. High visibility and access with frontage