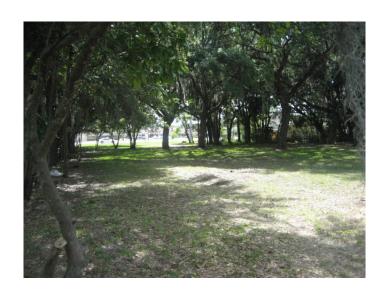

## RETAIL/OFFICE DEVELOPMENT PARCEL

IDENTIFICATION RANDLE

PROPERTY LOCATION 5220 US Highway 98 North, Lakeland FL 33809

SIZE PROPERTY 32,400 SF or .74 acres

LAND DIMENSIONS 100' frontage US Highway 98 North and Cornell St.

324'  $\pm$  depth, consisting of 2 contiguous parcels

DESCRIPTION Level land with some trees – one concrete pad

ZONING/LAND USE LCC (Linear Commercial Corridor) - City of Lakeland

This zoning allows a broad range of commercial uses.

COMMENTS This property is located directly on US 98 North, the main

North/South thoroughfare in Lakeland - about 2.5 miles North of Interstate-4 and Lakeland Regional Mall (1.2 million SF mall) — across from North Towne Square shopping center. High visibility and access with frontage

on 2 roads in a high commercial district.

SALE PRICE \$400,000.00 (\$12.35/SF) cash to Seller.

CONTACT Maria Mahoney, Broker/Realtor 863) 619-6740

The Mahoney Group, Inc.

3825 S. Florida Avenue – Suite 5

Lakeland, FL 33809