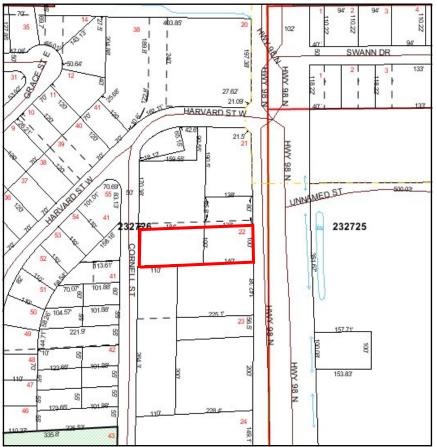

## RETAIL/OFFICE DEVELOPMENT PARCEL

IDENTIFICATION RANDLE

PROPERTY LOCATION 5220 US Highway 98 North, Lakeland FL 33809

SIZE PROPERTY 32,400 SF or .74 acres

LAND DIMENSIONS 100' frontage US Highway 98 North and Cornell St.

324'  $\pm$  depth, consisting of 2 contiguous parcels

DESCRIPTION Level land with some trees – one concrete pad

ZONING/LAND USE LCC (Linear Commercial Corridor) - City of Lakeland

This zoning allows a broad range of commercial uses.

UTILITIES Municipal Electric and Water - Septic System

Sewer is available approx. 400 yards to the South

TAX I.D. S 26 T27 R23 010000 Parcels 002203 and 002202

AD VALOREM TAXES \$2,252.94 – Year 2013

PROPERTY FOLIO 23-27-26-010000-002202 and 002203, Polk County