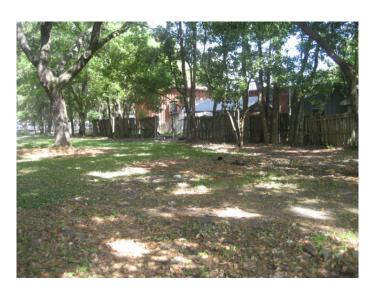

## RETAIL/OFFICE DEVELOPMENT PARCEL

IDENTIFICATION RANDLE

PROPERTY LOCATION 5220 US Highway 98 North, Lakeland FL 33809

SIZE PROPERTY 32,400 SF or .74 acres

LAND DIMENSIONS 100' frontage US Highway 98 North and Cornell St.

324'  $\pm$  depth, consisting of 2 contiguous parcels

DESCRIPTION Level land with some trees – one concrete pad

ZONING/LAND USE LCC (Linear Commercial Corridor) - City of Lakeland

This zoning allows a broad range of commercial uses.

COMMENTS This property is located directly on US 98 North, the main

North/South thoroughfare in Lakeland - about 2.5 miles North of Interstate-4 and Lakeland Regional Mall (1.2 million SF mall) — across from North Towne Square shopping center. High visibility and access with frontage

on 2 roads in a high commercial district.

SALE PRICE \$400,000.00 (\$12.35/SF) cash to Seller.

CONTACT Maria Mahoney, Broker/Realtor 863) 619-6740

The Mahoney Group, Inc.

3825 S. Florida Avenue – Suite 5

Lakeland, FL 33809