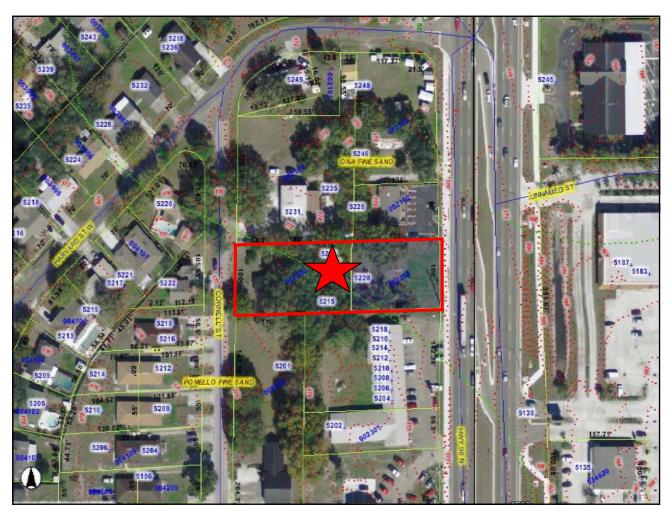

## 5220 U.S. Highway 98 North, Lakeland Florida 33809

- **▲** .74/acre (100' x 324')
- ★ Commercial Zoning LCC
  City of Lakeland
- ★ High Visibility and Access
  Across from North Towne Square
- ★ At the Center of Major Commercial Corridor
- **Sale Price:** \$400,000.00

## RETAIL/OFFICE DEVELOPMENT PARCEL

IDENTIFICATION RANDLE

PROPERTY LOCATION 5220 US Highway 98 North, Lakeland FL 33809

SIZE PROPERTY 32,400 SF or .74 acres

LAND DIMENSIONS 100' frontage US Highway 98 North and Cornell St.

COMMENTS This property is located directly on US 98 North, the main

North/South thoroughfare in Lakeland - about 2.5 miles North of Interstate-4 and Lakeland Regional Mall (1.2 million SF mall) — across from North Towne Square shopping center. High visibility and access with frontage