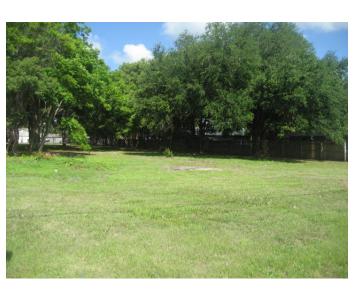

## RETAIL/OFFICE DEVELOPMENT PARCEL

IDENTIFICATION RANDLE

PROPERTY LOCATION 5220 US Highway 98 North, Lakeland FL 33809

SIZE PROPERTY 32,400 SF or .74 acres

LAND DIMENSIONS 100' frontage US Highway 98 North and Cornell St.

324'  $\pm$  depth, consisting of 2 contiguous parcels

DESCRIPTION Level land with some trees – one concrete pad

ZONING/LAND USE LCC (Linear Commercial Corridor) - City of Lakeland

This zoning allows a broad range of commercial uses.

COMMENTS This property is located directly on US 98 North, the main

North/South thoroughfare in Lakeland - about 2.5 miles North of Interstate-4 and Lakeland Regional Mall (1.2 million SF mall) — across from North Towne Square shopping center. High visibility and access with frontage

on 2 roads in a high commercial district.

SALE PRICE \$400,000.00 (\$12.35/SF) cash to Seller.

CONTACT Maria Mahoney, Broker/Realtor 863) 619-6740

The Mahoney Group, Inc.

3825 S. Florida Avenue – Suite 5

Lakeland, FL 33809