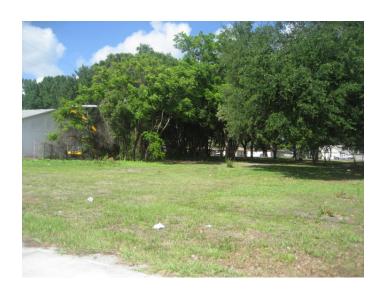

## RETAIL/OFFICE DEVELOPMENT PARCEL

IDENTIFICATION RANDLE

PROPERTY LOCATION 5220 US Highway 98 North, Lakeland FL 33809

SIZE PROPERTY 32,400 SF or .74 acres

LAND DIMENSIONS 100' frontage US Highway 98 North and Cornell St.

324'  $\pm$  depth, consisting of 2 contiguous parcels

DESCRIPTION Level land with some trees – one concrete pad

ZONING/LAND USE LCC (Linear Commercial Corridor) - City of Lakeland

This zoning allows a broad range of commercial uses.

COMMENTS This property is located directly on US 98 North, the main

North/South thoroughfare in Lakeland - about 2.5 miles North of Interstate-4 and Lakeland Regional Mall (1.2 million SF mall) — across from North Towne Square shopping center. High visibility and access with frontage

on 2 roads in a high commercial district.

SALE PRICE \$400,000.00 (\$12.35/SF) cash to Seller.

CONTACT Maria Mahoney, Broker/Realtor 863) 619-6740

The Mahoney Group, Inc.

3825 S. Florida Avenue – Suite 5

Lakeland, FL 33809