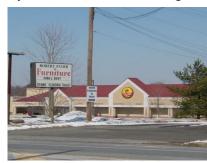

Site presently contains a 20,000 Sf Office/Retail/Warehouse building and a 2,800 SF Residential structure. Centrally located offering major highway accessibility, just 3 ½ miles to NJ Turnpike and Route 55 as well as within a 15 mile radius of Pennsylvania and Delaware Bridges.