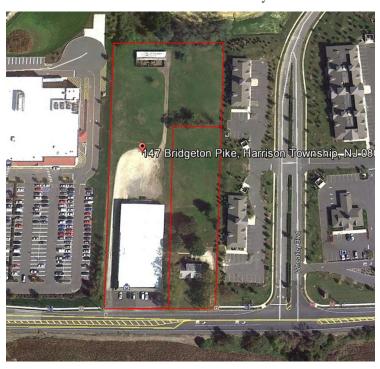

## **Key Facts:**

- Four Acres Total
- Zoned C-4 (Flexible Commercial)
- 20,000 SF Office/Retail/Warehouse Building on three acres
- 2,800 SF Residential on one acre
- City Sewer on site/City Water available
- Centrally located between Rt295./NJ TPK & Rt 55

## **Development Opportunity**

147-149 Bridgeton Pike Mullica Hill, NJ Gloucester County

Commercial Development Opportunity - A Four acre parcel is available for purchase in Southern New Jersey's growing marketplace of Mullica Hill, Gloucester County. This prime location offers 265+-feet of road frontage on heavily traveled Bridgeton Pike (Rt. 77) and is situated between two highly utilized shopping centers. This parcel is zoned C-4 Flexible Commercial which allows for multiple uses Including Pad Site Development, Shopping Centers, Retail, Convenience Store, Restaurant, Fast-Food, Theatre, etc. as well as most businesses that serve the existing community.

Site presently contains a 20,000 Sf Office/Retail/Warehouse building and a 2,800 SF Residential structure. Centrally located offering major highway accessibility, just 3 ½ miles to NJ Turnpike and Route 55 as well as within a 15 mile radius of Pennsylvania and Delaware Bridges.