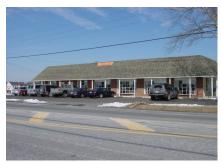

Site presently contains a 20,000 Sf Office/Retail/Warehouse building and a 2,800 SF Residential structure. Centrally located offering major highway accessibility, just 3 ½ miles to NJ Turnpike and Route 55 as well as within a 15 mile radius of Pennsylvania and Delaware Bridges.