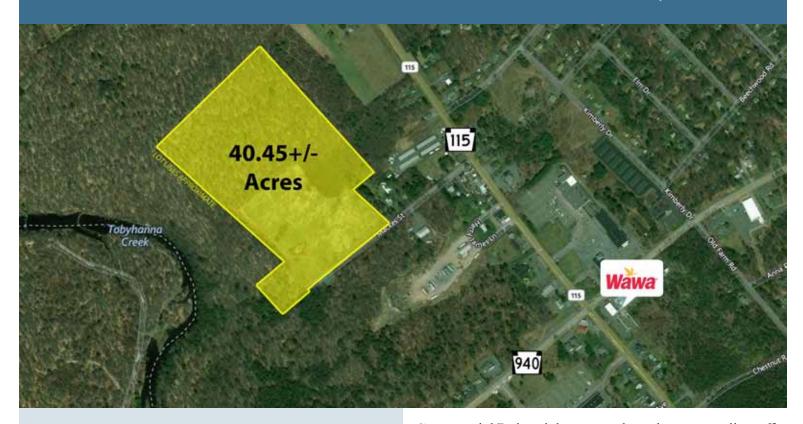

## 40+ INDUSTRIAL ACRES

Mackes St. • Blakeslee, PA 18610

REF#: 1304-ID

**Price:** \$1,635,000 **Site Size:** 40.45± Acres

**Zoning:** CI - Commercial/Industrial

(Tobyhanna Township)

Commercial/Industrial acreage less than two miles off I-80, offering easy access to I-81, I-476 and the entire Northeast.

Parcel is primarily level, partially cleared and accessed via Township Road. Access to public sewer and natural gas is available.

Zoning permits numerous potential uses.

Rev. 02.06.18 MJB

1992 W MAIN ST, STROUDSBURG, PA 18360 (570) 421-7466 or (800) 930-9788 www.BaxCommercial.com