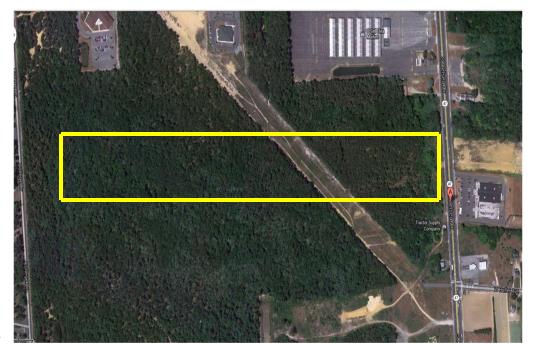

## Prime Commercial Development Opportunity

3070 S Delsea Dr Vineland, NJ

Sale Price: \$1,150,000

Lot Size: 31+ Acres of vacant land

Zoning: B-3 (Business) and IN-1 (Institutional)

Taxes (2020): \$12,823

## **Key Facts:**

- Prime Vacant Land
- 417 feet of road frontage on Delsea Dr
- Multiple Zoning offers endless possibilities
- High Visibility and Traffic Counts
- Close Proximity to Cumberland County College, Inspira Medical Center & Cumberland Mall
- Within one mile of Rt 55
- Easy Commute to Philadelphia, Atlantic City and surrounding southern New Jersey

Priced to Sell! 31+ Acres of vacant commercial land is available for sale which is strategically located on heavily traveled Delsea Dr (Rt. 47) in Vineland, Cumberland County. The parcel with 417 feet of road frontage is zoned both B-3 (Business) and IN-1 (Institutional) which offers endless possibilities along with the unique opportunity to take advantage of its location in relation to nearby Cumberland County College, Inspira Medical Center and Cumberland Mall. Uses include professional or medical offices, hotels/motels, retail, restaurants, facility uses such as ambulatory care, bank, rehab, childcare, diagnostic, therapeutic rehab, assisted living, recreational, educational and vocational. This prime location offers high visibility, traffic counts and is within one mile of Rt. 55 for easy commuting to surrounding South Jersey and Philadelphia communities.