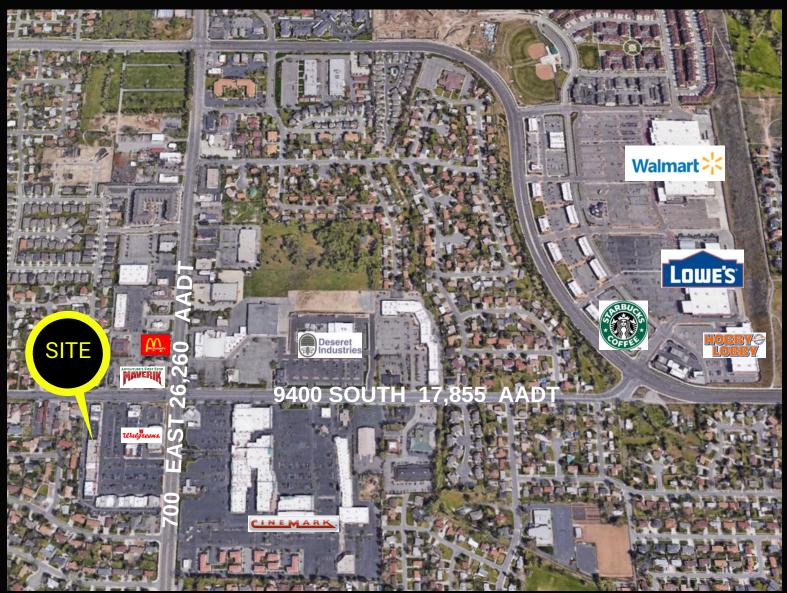

## cRc Nationwide

9436 S. UNION SQUARE, SANDY 84070

- **Great Owner/User Opportunity**
- 7,200 SF Available For Sale
- Owner Financing and/or Lease with An Option To Buy
- Only \$79.03 Per Square Foot!!
- Centrally Located
- **Ample Parking**
- **High Traffic Counts**
- Across the Street From Cinemark Sandy Movies 9
- One Mile to Jordan Commons Megaplex Theatre and South Towne Expo Center
- Just Over a Mile to Rio Tinto Stadium
- Easy Access To I-15 Via 9000 South

## **Traffic Counts**

700 East: 26,260 Annual Average Daily Traffic 9400 South: 17,855 Annual Average Daily Traffic

801.617.1700

SCOT BOLEY SCOT.BOLEY@CRCNATIONWIDE.COM

COSTAR POWER BROKER AWARD 2010, 2011, 2012, 2013, 2014, 2015