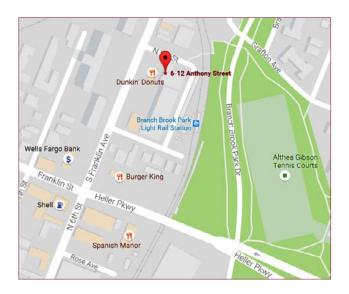

Across from NJ Transit-NLR Branch Brook Park Station

**ASKING SALE PRICE \$890,000.00** 