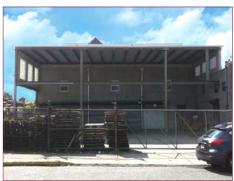

## **BUILDING FEATURES**

Available Space: Approx. 12,000 SF 2 Story brick building with freight elevator

Ceilings: 10'

Loading: 5 Large Drive-in Bays w/New doors

Gated Parking: 10-12 cars

Zoning: L-1

Tenant on Ground Floor Until April 2017 Annual Income Approx. \$28,000.00