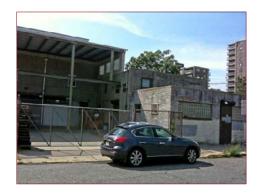

## **BUILDING FEATURES**

Available Space: Approx. 12,000 SF 2 Story brick building with freight elevator

Ceilings: 10'

Loading: 5 Large Drive-in Bays w/New doors

Gated Parking: 10-12 cars

Zoning: L-1

Tenant on Ground Floor Until April 2017 Annual Income Approx. \$28,000.00

Across from NJ Transit-NLR Branch Brook Park Station

**ASKING SALE PRICE \$890,000.00** 