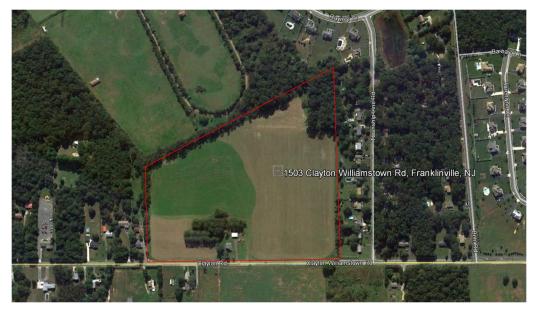

## **Development Opportunity**

1503 Clayton Williamstown Rd, Franklinville, NJ Gloucester County

Price: \$925,000

### **Key Facts:**

- 28.61 Acres of Land
- 1,330 ft of road frontage on Clayton Williamstown Rd
- Farmhouse included ("As-Is")
- Utilities Available

## **Incredible Development Opportunity**

Take advantage of the outstanding location, strong traffic counts and 1,300 foot of road frontage this 28 acre parcel has to offer. Located on Clayton Williamstown Road, this parcel is available for sale in Franklin Township, Gloucester County and includes a three-bedroom farmhouse ("As-Is"). Zoned RA Residential/Agricultural which allows for multiple uses such as but not limited to single family development, agricultural, houses of worship, municipal, convalescent home and recreational uses. Utilities available include electric, gas, cable and telephone within one of Southern New Jersey's growing market areas. Strategically located within 5 miles of Route 55 or the AC Expressway for easy access to Philadelphia (20 miles) or the Jersey Shore (30 miles).