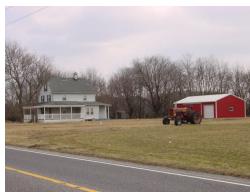

### **Key Facts:**

- 28.61 Acres of Land
- 1,330 ft of road frontage on Clayton Williamstown Rd
- Farmhouse included ("As-Is")
- Utilities Available

## **Incredible Development Opportunity**

Take advantage of the outstanding location, strong traffic counts and 1,300 foot of road frontage this 28 acre parcel has to offer. Located on Clayton Williamstown Road, this parcel is available for sale in Franklin Township, Gloucester County and includes a three-bedroom farmhouse ("As-Is"). Zoned RA Residential/Agricultural which allows for multiple uses such as but not limited to single family development, agricultural, houses of worship, municipal, convalescent home and recreational uses. Utilities available include electric, gas, cable and telephone within one of Southern New Jersey's growing market areas. Strategically located within 5 miles of Route 55 or the AC Expressway for easy access to Philadelphia (20 miles) or the Jersey Shore (30 miles).