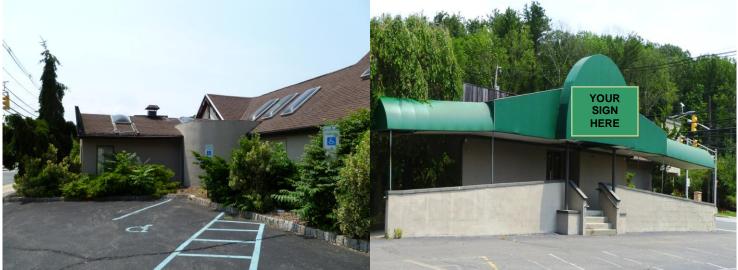

## **OVER 11,000 VEHICLES PER DAY!**

- Flexible Floor Plan with space available from 6,300 to 9,400 rentable square feet
- Former restaurant with fully sprinklered commercial kitchen with 2 walk-in refrigerators
- Partially constructed restaurant including bar area with cathedral ceiling, skylights, dining area and restrooms
- Basement Storage
- Asking Rental Rate: \$17.00 psf NNN
- Asking Sale Price: \$1,550,000.00

- 140 Parking Spaces Available
- Access to Northfield Avenue East or West
- Access to adjacent Best Western Plus Turtle Brook Inn
- Excellent Visibility- SUPERIOR SIGNAGE
- Located across from expanding South Mountain Recreation Area with over 7,000 visitors per weekend
- Easily Accessible to Routes 280, 80, GSP