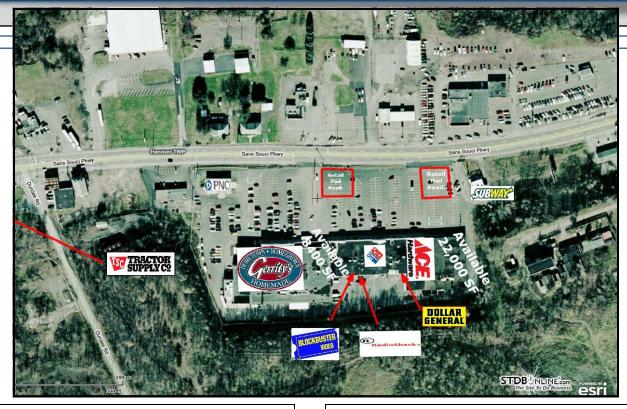

# HANOVER MALL – SANS SOUCI HIGHWAY LUZERNE COUNTY – PENNSYLVANIA 30,000 +/- SF INLINE & PAD SITES AVAILALBE

#### PROPERTY HIGHLIGHTS:

- Commercially Zoned property offering central utilities
- Excellent Visibility Route 29
- Minutes to Interstate 81
- Combined traffic count of 50,000 VPD \*
   San Souci Highway 12,000 + VPD
   PA Route 29 16,000 + VPD
   Interstate 81 22,000 + VPD

#### COME AND JOIN:

GERRITY 'S SUPER MARKET - ACE HARDWARE STORE

PNC BANK - ARBY'S - TRACTOR SUPPLY STORE