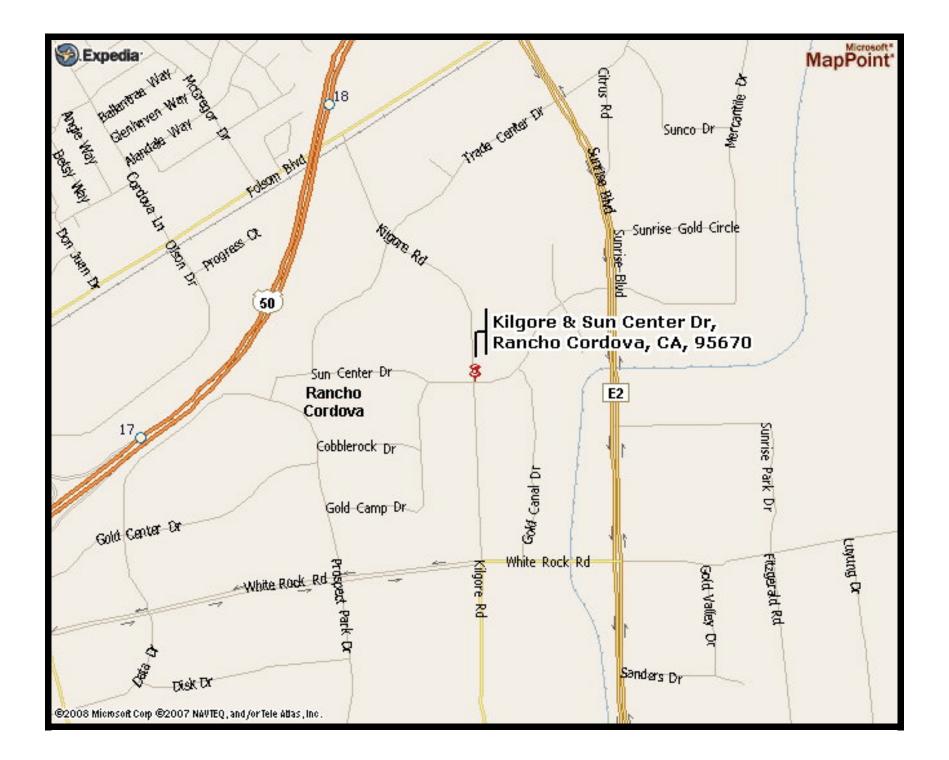

## **OFFICE BUILDING SITE - "BUILD-TO-SUIT", RANCHO CORDOVA, CA**

This corner location is on the eastern entrance to the Prospect Business Park at the Southeast corner of Kilgore Road and Sun Center Drive. This high visibility site has access to High Speed Data lines, easy access from Hwy. 50 and is ready for a construction project to commence.

THE VOLLMAN COMPANY, INC. COMMERCIAL REAL ESTATE BROKERAGE 1900 POINT WEST WAY, SUITE 161 SACRAMENTO, CA 95815-4706 916/929-2000 FAX 916/929-7857 www.thevollmancompany.com Kilgore Road and Sun Center Drive APN 072-0470-020 & APN 072-0480-005