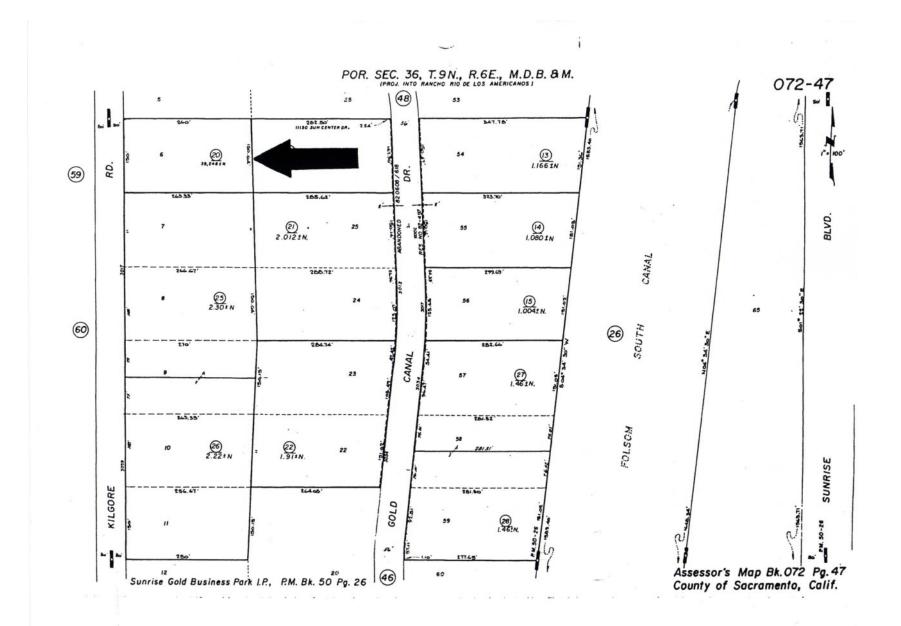

THE VOLLMAN COMPANY, INC. COMMERCIAL REAL ESTATE BROKERAGE 1900 POINT WEST WAY, SUITE 161 SACRAMENTO, CA 95815-4706 916/929-2000 FAX 916/929-7857 www.thevollmancompany.com Kilgore Road and Sun Center Drive APN 072-0470-020 & APN 072-0480-005

86,379 + square feet located on 1.983 acres

MP - Industrial, Office/Business Park

Lease Terms: 7 + years NNN