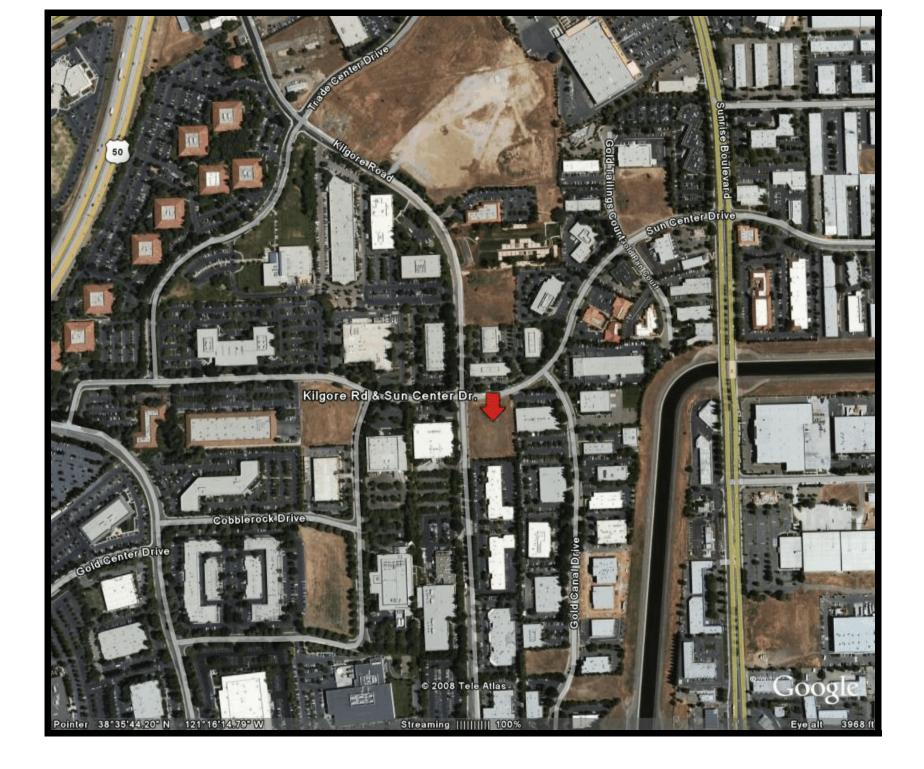

## **OFFICE BUILDING SITE - "BUILD-TO-SUIT", RANCHO CORDOVA, CA**

This corner location is on the eastern entrance to the Prospect Business Park at the Southeast corner of Kilgore Road and Sun Center Drive. This high visibility site has access to High Speed Data lines, easy access from Hwy. 50 and is ready for a construction project to commence.

THE VOLLMAN COMPANY, INC. COMMERCIAL REAL ESTATE BROKERAGE 1900 POINT WEST WAY, SUITE 161 SACRAMENTO, CA 95815-4706 916/929-2000 FAX 916/929-7857 www.thevollmancompany.com Kilgore Road and Sun Center Drive APN 072-0470-020 & APN 072-0480-005