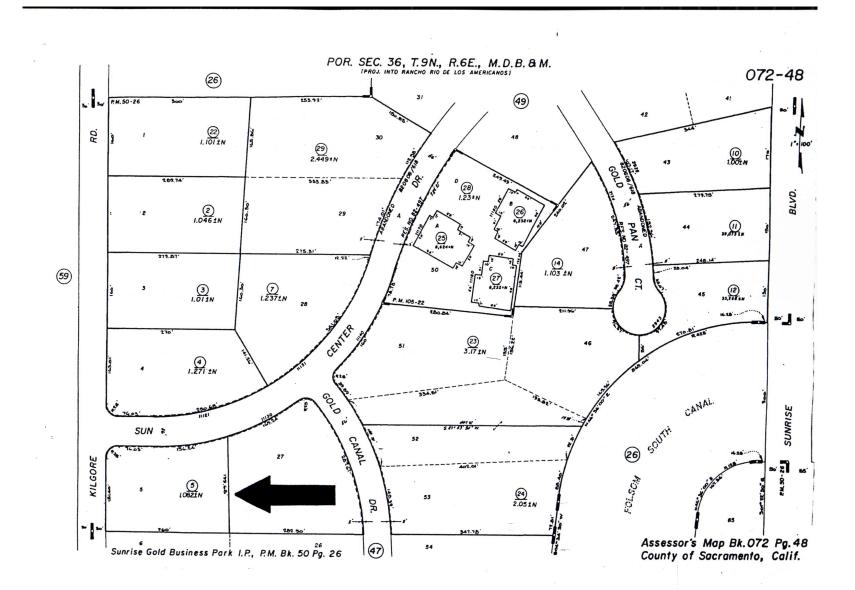

THE VOLLMAN COMPANY, INC. COMMERCIAL REAL ESTATE BROKERAGE 1900 POINT WEST WAY, SUITE 161 SACRAMENTO, CA 95815-4706 916/929-2000 FAX 916/929-7857 www.thevollmancompany.com Kilgore Road and Sun Center Drive APN 072-0470-020 & APN 072-0480-005

86,379 + square feet located on 1.983 acres

MP - Industrial, Office/Business Park

Lease Terms: 7 + years NNN