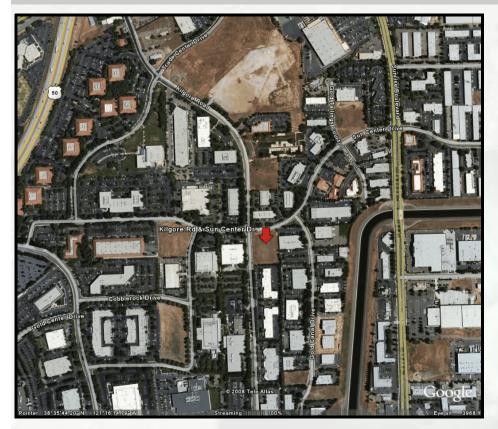

## **OFFICE BUILDING SITE - "BUILD-TO-SUIT", RANCHO CORDOVA, CA**

This corner location is on the eastern entrance to the Prospect Business Park at the Southeast corner of Kilgore Road and Sun Center Drive. This high visibility site has access to High Speed Data lines, easy access from Hwy. 50 and is ready for a construction project to commence.

THE VOLLMAN COMPANY, INC. COMMERCIAL REAL ESTATE BROKERAGE 1900 POINT WEST WAY, SUITE 161 SACRAMENTO, CA 95815-4706 916/929-2000 FAX 916/929-7857 www.thevollmancompany.com Kilgore Road and Sun Center Drive APN 072-0470-020 & APN 072-0480-005