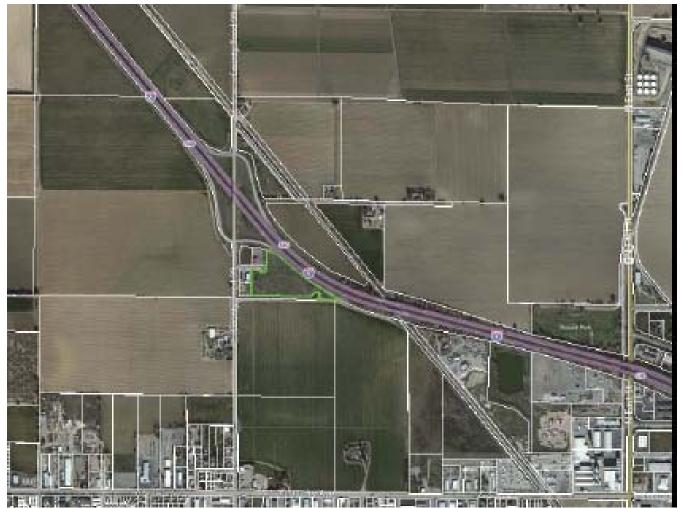

## Highway Commercial Highway 5 and West Street Woodland, CA 9+/- Acres

Highway Commercial Property at the West Street Highway off Ramp next to Denny's and Arco.

## Highway Commercial Highway 5 and West Street Woodland, CA 9+/- Acres

## SITE SUMMARY

SUBJECT: 9+/- Acres of Highway Commercial Land right off the freeway

LOCATION: Hwy 5 going North from Woodland at the West Street off ramp, the South West corner.

APN: 027-430-003 - Yolo County

LOT DESCRIPTION: Triangular shaped, 9+/- acres just behind Denny's and ARCO, running along the freeway

ZONING: Highway Commercial

PRICE: \$3,250,000.00

THE VOLLMAN COMPANY, INC. COMMERCIAL REAL ESTATE BROKERAGE 1900 POINT WEST WAY, SUITE 161 SACRAMENTO, CA 95815-4706 916/929-2000 FAX 916/929-7857 www.thevollmancompany.com For More Information: BILL GEORGE 916-929-2000 bgeorge@thevollmancompany.com