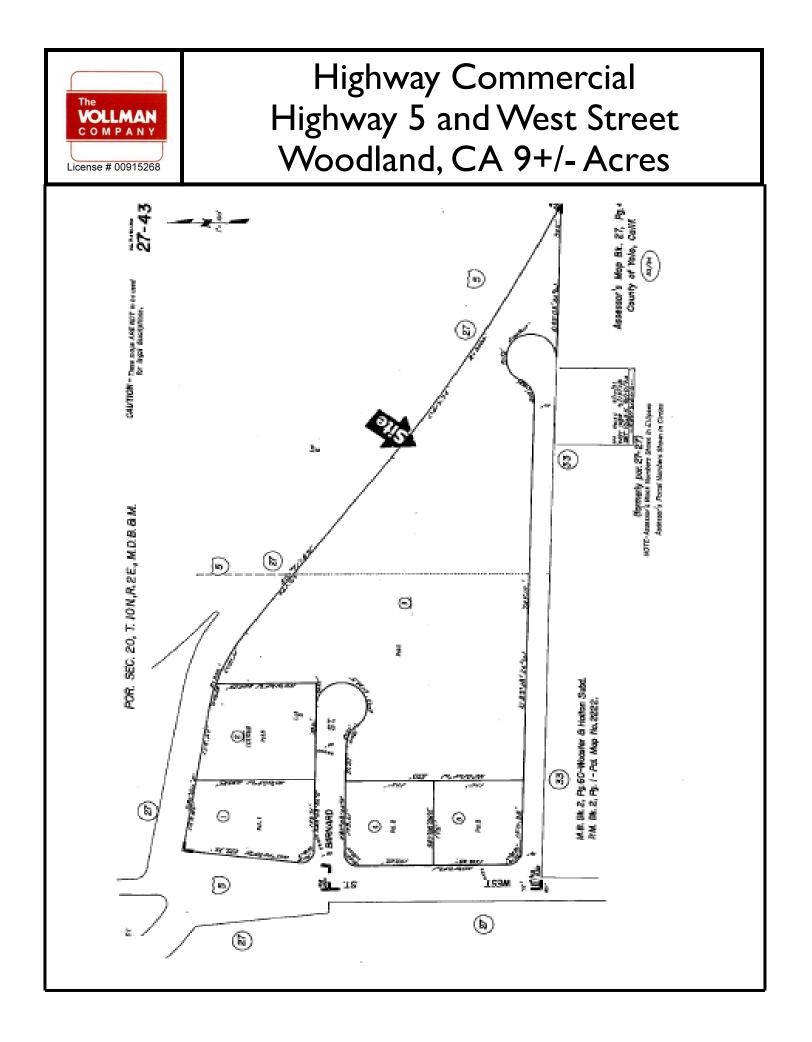

## SITE SUMMARY

SUBJECT: 9+/- Acres of Highway Commercial Land right off the freeway

LOCATION: Hwy 5 going North from Woodland at the West Street off ramp, the South West corner.

APN: 027-430-003 - Yolo County

LOT DESCRIPTION: Triangular shaped, 9+/- acres just behind Denny's and ARCO, running along the freeway

ZONING: Highway Commercial

PRICE: \$3,250,000.00

THE VOLLMAN COMPANY, INC. COMMERCIAL REAL ESTATE BROKERAGE 1900 POINT WEST WAY, SUITE 161 SACRAMENTO, CA 95815-4706 916/929-2000 FAX 916/929-7857 www.thevollmancompany.com For More Information: BILL GEORGE 916-929-2000 bgeorge@thevollmancompany.com