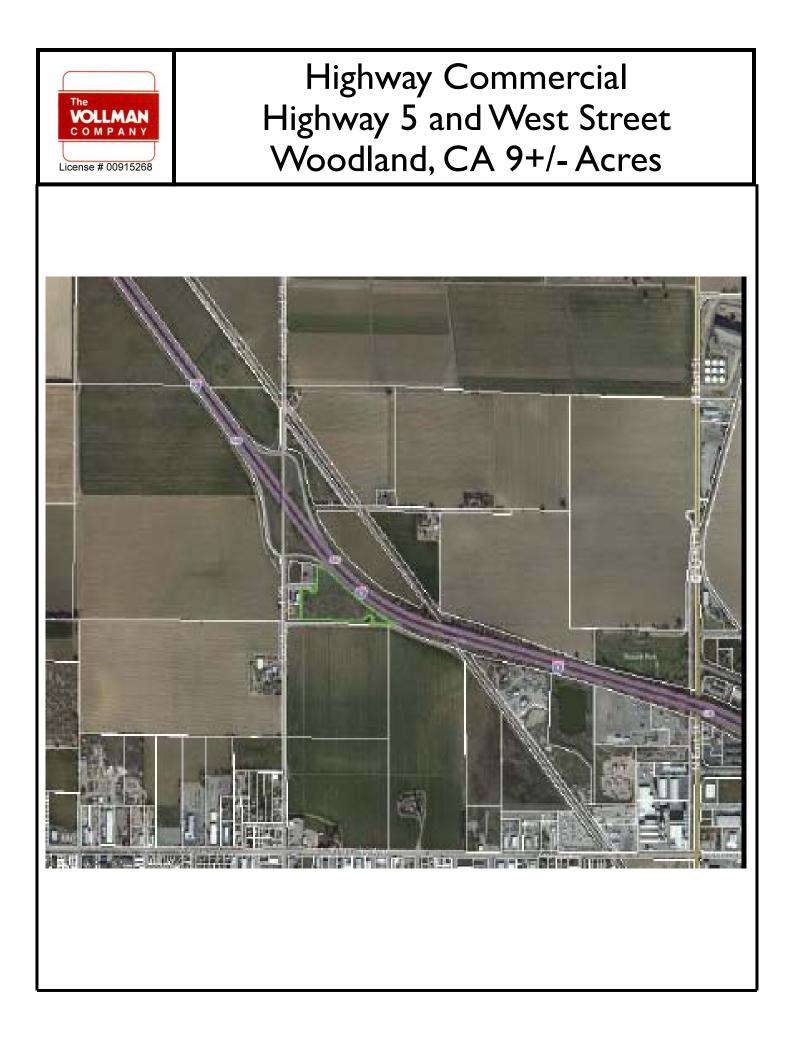

## Highway Commercial Highway 5 and West Street Woodland, CA 9+/- Acres

Highway Commercial Property at the West Street Highway off Ramp next to Denny's and Arco.

## SITE SUMMARY

SUBJECT: 9+/- Acres of Highway Commercial Land right off the freeway

LOCATION: Hwy 5 going North from Woodland at the West Street off ramp, the South West corner.

APN: 027-430-003 - Yolo County

LOT DESCRIPTION: Triangular shaped, 9+/- acres just behind Denny's and ARCO, running along the freeway

ZONING: Highway Commercial

PRICE: \$3,250,000.00

THE VOLLMAN COMPANY, INC. COMMERCIAL REAL ESTATE BROKERAGE 1900 POINT WEST WAY, SUITE 161 SACRAMENTO, CA 95815-4706 916/929-2000 FAX 916/929-7857 www.thevollmancompany.com For More Information: BILL GEORGE 916-929-2000 bgeorge@thevollmancompany.com