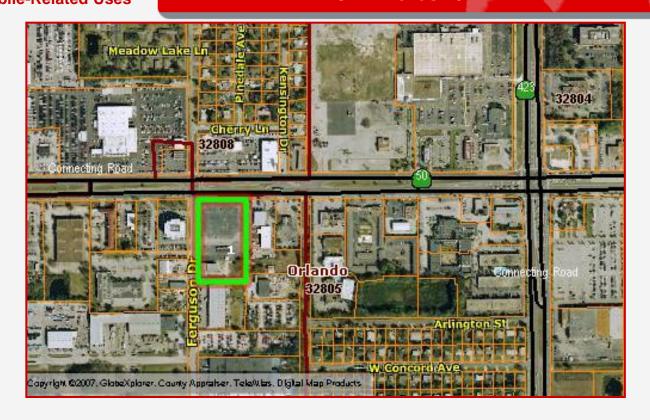

### 3490 W. Colonial Drive Orlando, FL 32808 3.11 Acres +/-

#### **ACCESS:**

Directly on W. Colonial Drive, at the corner of Ferguson Drive; just west of John Young Parkway (SR 423), in the heart of automobile row.

## 3490 W. Colonial Drive Orlando, FL 32808

3.11 Acres +/-