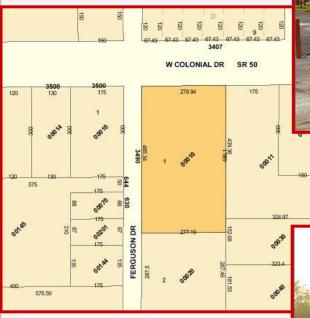

#### SIZE:

3.1124 +/- acres

#### **ACCESS:**

Directly on W. Colonial Drive, at the corner of Ferguson Drive; just west of John Young Parkway (SR 423), in the heart of automobile row.