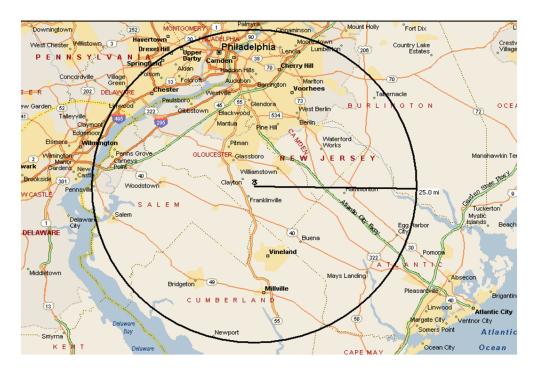

#### Access to Major Highways

- Rt 55 (2 MI)
- AC Expressway (6 MI)
- NJ Turnpike (15 MI)
- Philadelphia (22 MI)
- Del Mem Bridge (25 MI)
- Atlantic City (39 MI)