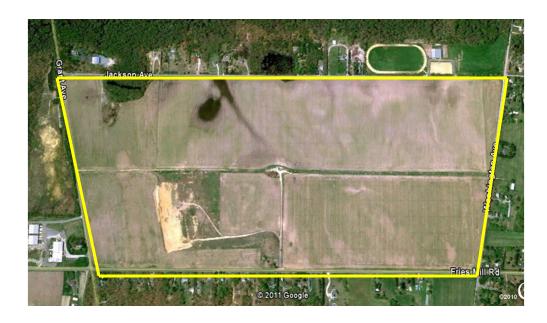

## **Development Opportunity**

1457 Fries Mill Road Franklinville, NJ Gloucester County

**Price:** \$7,195,000

### **Key Facts:**

- 250+ Acres of Land
- Block 1902 Lot 1
- 4,700 ft of road frontage on Fries Mill Road
- Utilities Accessible